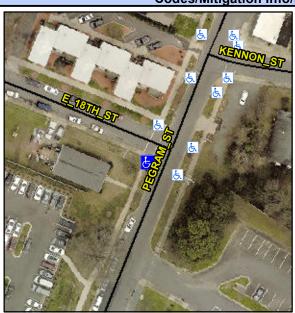

## Access Compliance Report Public Rights-of-Way (Curb Ramps)

Intersection ID: 11961 Main Street: E\_18TH\_ST Cross Street: PEGRAM\_ST Location: W

ADA ID: 3880F47A22BD Ramp Type: PerpDiag Initial Pass/Fail: Fail Overall Compliance: No Severity Score: 8.75