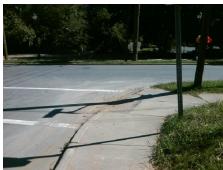

## Field Measurements/Component Compliance

Street 1 Name
Stop Condition-Street 2
Street 2 Name
Stop Condition-Street 1

PEGRAM ST None E 18TH ST StopSign Possible Solutions:

Remove & Replace Curb Ramp With
Two New Directional Ramps or
Equivalent.

Surveyor Notes:
N/A

PROW/ADA:
Not Found, R304.5.1

Total Cost: \$ 3200.00

| Compliance Description Data Compliance Description Data Compliance Description |                       |       |     |                             |             |
|--------------------------------------------------------------------------------|-----------------------|-------|-----|-----------------------------|-------------|
| N/A Ramp Length (in)                                                           |                       | 64.0  | Yes | Ramp Slope (%)              | Data<br>8.3 |
| No                                                                             | Ramp Width (in)       | 47.0  | Yes | Ramp XSlope (%)             | 0.6         |
| N/A                                                                            | Flare Type LT         | N/A   | N/A | Flare Type RT               | N/A         |
| N/A                                                                            | Flare Slope LT (%)    | N/A   | N/A | Flare Slope RT (%)          | N/A         |
| N/A                                                                            | Flare Traversable LT? | N/A   | N/A | Flare Traversable RT?       | N/A         |
| N/A                                                                            | Landing Length (in)   | N/A   | N/A | DWS Provided?               | N/A         |
| N/A                                                                            | Landing Width (in)    | N/A   | N/A | DWS Contrast?               | N/A         |
| N/A<br>N/A                                                                     | • ,                   |       | N/A |                             | N/A         |
|                                                                                | Landing Slope (%)     | N/A   |     | DWS Length (in)             |             |
| N/A                                                                            | Landing X Slope (%)   | N/A   | N/A | DWS Full Width?             | N/A         |
| N/A                                                                            | Landing Curb? (Y/N)   | N/A   | N/A | DWS Offset (in)             | N/A         |
| N/A                                                                            | Shared Landing?       | N/A   |     |                             |             |
| N/A                                                                            | Gutter Ponding?       | Yes   | N/A | Gutter Slope (%)            | N/A         |
| N/A                                                                            | Gutter Lip Ht (in)    | N/A   | N/A | Gutter X Slope (%)          | N/A         |
| N/A                                                                            | Painted X Walk1?      | No    | N/A | Painted X Walk2?            | Yes         |
|                                                                                | X Walk 1 Direction    | To SE |     | X Walk 2 Direction          | To NE       |
| N/A                                                                            | X Walk 1 Width (in)   | N/A   | N/A | X Walk 2 Width (in)         | 113.0       |
|                                                                                | X Walk 1 Slope (%)    | 0.5   |     | X Walk 2 Slope (%)          | 2.5         |
|                                                                                | X Walk 1 X Slope (%)  | 1.9   |     | X Walk 2 X Slope (%)        | 0.8         |
| N/A                                                                            | Ramp inside XWalk1?   | N/A   | N/A | Ramp inside XWalk2?         | Yes         |
|                                                                                | Road Slope (%)        | 1.6   | N/A | Clear Space?                | N/A         |
|                                                                                | Road X Slope (%)      | 1.7   | N/A | Clear Space to XWalk (in)   | N/A         |
| N/A                                                                            | Any Obstructions?     | N/A   | N/A | Storm Grate/Utility Hazard? | N/A         |
|                                                                                | Obstruction Type      |       |     | Storm Grate/Utility Type    |             |
|                                                                                |                       | N/A   |     |                             | N/A         |