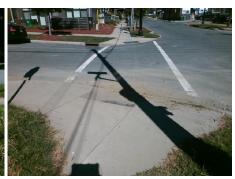

## Field Measurements/Component Compliance

Street 1 Name
Stop Condition-Street 2
Street 2 Name
Stop Condition-Street 1

PEGRAM ST None E 18TH ST StopSign Possible Solutions:

Remove & Replace Curb Ramp With
Two New Directional Ramps or
Equivalent.

Surveyor Notes:
N/A

PROW/ADA:
Not Found, R304.5.1

Total Cost: \$ 3200.00

| Compliance Description Data Compliance Description Data Compliance Description |                       |       |     |                             |             |
|--------------------------------------------------------------------------------|-----------------------|-------|-----|-----------------------------|-------------|
| N/A Ramp Length (in)                                                           |                       | 64.0  | Yes | Ramp Slope (%)              | Data<br>8.3 |
| No                                                                             | Ramp Width (in)       | 47.0  | Yes | Ramp XSlope (%)             | 0.6         |
| N/A                                                                            | Flare Type LT         | N/A   | N/A | Flare Type RT               | N/A         |
| N/A                                                                            | Flare Slope LT (%)    | N/A   | N/A | Flare Slope RT (%)          | N/A         |
| N/A                                                                            | Flare Traversable LT? | N/A   | N/A | Flare Traversable RT?       | N/A         |
| N/A                                                                            | Landing Length (in)   | N/A   | N/A | DWS Provided?               | N/A         |
| N/A                                                                            | Landing Width (in)    | N/A   | N/A | DWS Contrast?               | N/A         |
| N/A<br>N/A                                                                     | • ,                   |       | N/A |                             | N/A         |
|                                                                                | Landing Slope (%)     | N/A   |     | DWS Length (in)             |             |
| N/A                                                                            | Landing X Slope (%)   | N/A   | N/A | DWS Full Width?             | N/A         |
| N/A                                                                            | Landing Curb? (Y/N)   | N/A   | N/A | DWS Offset (in)             | N/A         |
| N/A                                                                            | Shared Landing?       | N/A   |     |                             |             |
| N/A                                                                            | Gutter Ponding?       | Yes   | N/A | Gutter Slope (%)            | N/A         |
| N/A                                                                            | Gutter Lip Ht (in)    | N/A   | N/A | Gutter X Slope (%)          | N/A         |
| N/A                                                                            | Painted X Walk1?      | No    | N/A | Painted X Walk2?            | Yes         |
|                                                                                | X Walk 1 Direction    | To SE |     | X Walk 2 Direction          | To NE       |
| N/A                                                                            | X Walk 1 Width (in)   | N/A   | N/A | X Walk 2 Width (in)         | 113.0       |
|                                                                                | X Walk 1 Slope (%)    | 0.5   |     | X Walk 2 Slope (%)          | 2.5         |
|                                                                                | X Walk 1 X Slope (%)  | 1.9   |     | X Walk 2 X Slope (%)        | 0.8         |
| N/A                                                                            | Ramp inside XWalk1?   | N/A   | N/A | Ramp inside XWalk2?         | Yes         |
|                                                                                | Road Slope (%)        | 1.6   | N/A | Clear Space?                | N/A         |
|                                                                                | Road X Slope (%)      | 1.7   | N/A | Clear Space to XWalk (in)   | N/A         |
| N/A                                                                            | Any Obstructions?     | N/A   | N/A | Storm Grate/Utility Hazard? | N/A         |
|                                                                                | Obstruction Type      |       |     | Storm Grate/Utility Type    |             |
|                                                                                |                       | N/A   |     |                             | N/A         |