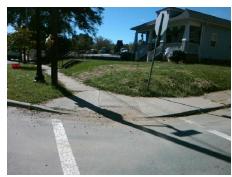

## Field Measurements/Component Compliance

Street 1 Name
Stop Condition-Street 2
Street 2 Name
Stop Condition-Street 1

PEGRAM ST None E 18TH ST StopSign Possible Solutions:

Remove & Replace Curb Ramp With
Two New Directional Ramps or
Equivalent.

Surveyor Notes:
N/A

PROW/ADA:
Not Found, R304.5.1

Total Cost: \$ 3200.00

| Compliance Description Data Compliance Description Data Compliance Description |                       |       |     |                             |             |
|--------------------------------------------------------------------------------|-----------------------|-------|-----|-----------------------------|-------------|
| N/A Ramp Length (in)                                                           |                       | 64.0  | Yes | Ramp Slope (%)              | Data<br>8.3 |
| No                                                                             | Ramp Width (in)       | 47.0  | Yes | Ramp XSlope (%)             | 0.6         |
| N/A                                                                            | Flare Type LT         | N/A   | N/A | Flare Type RT               | N/A         |
| N/A                                                                            | Flare Slope LT (%)    | N/A   | N/A | Flare Slope RT (%)          | N/A         |
| N/A                                                                            | Flare Traversable LT? | N/A   | N/A | Flare Traversable RT?       | N/A         |
| N/A                                                                            | Landing Length (in)   | N/A   | N/A | DWS Provided?               | N/A         |
| N/A                                                                            | Landing Width (in)    | N/A   | N/A | DWS Contrast?               | N/A         |
| N/A<br>N/A                                                                     | • ,                   |       | N/A |                             | N/A         |
|                                                                                | Landing Slope (%)     | N/A   |     | DWS Length (in)             |             |
| N/A                                                                            | Landing X Slope (%)   | N/A   | N/A | DWS Full Width?             | N/A         |
| N/A                                                                            | Landing Curb? (Y/N)   | N/A   | N/A | DWS Offset (in)             | N/A         |
| N/A                                                                            | Shared Landing?       | N/A   |     |                             |             |
| N/A                                                                            | Gutter Ponding?       | Yes   | N/A | Gutter Slope (%)            | N/A         |
| N/A                                                                            | Gutter Lip Ht (in)    | N/A   | N/A | Gutter X Slope (%)          | N/A         |
| N/A                                                                            | Painted X Walk1?      | No    | N/A | Painted X Walk2?            | Yes         |
|                                                                                | X Walk 1 Direction    | To SE |     | X Walk 2 Direction          | To NE       |
| N/A                                                                            | X Walk 1 Width (in)   | N/A   | N/A | X Walk 2 Width (in)         | 113.0       |
|                                                                                | X Walk 1 Slope (%)    | 0.5   |     | X Walk 2 Slope (%)          | 2.5         |
|                                                                                | X Walk 1 X Slope (%)  | 1.9   |     | X Walk 2 X Slope (%)        | 0.8         |
| N/A                                                                            | Ramp inside XWalk1?   | N/A   | N/A | Ramp inside XWalk2?         | Yes         |
|                                                                                | Road Slope (%)        | 1.6   | N/A | Clear Space?                | N/A         |
|                                                                                | Road X Slope (%)      | 1.7   | N/A | Clear Space to XWalk (in)   | N/A         |
| N/A                                                                            | Any Obstructions?     | N/A   | N/A | Storm Grate/Utility Hazard? | N/A         |
|                                                                                | Obstruction Type      |       |     | Storm Grate/Utility Type    |             |
|                                                                                |                       | N/A   |     |                             | N/A         |