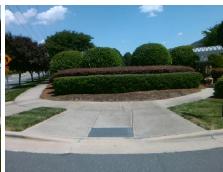

## **Access Compliance Report Public Rights-of-Way** (Curb Ramps)

Intersection ID: 49303 Main Street: ARDREY CREST DR Cross Street: WADE\_ARDREY\_RD Location: SE ADA ID: 38823B9BA92F Ramp Type: Perp Initial Pass/Fail: Fail **Overall Compliance: No Severity Score:** 1.25

**Codes/Mitigation Info/Possible Solution** 

ARDREY CREST DR Street 1 Name Stop Condition-Street 2 StopSign Street 2 Name N/A Stop Condition-Street 1 N/A Possible Solutions: Remove & Replace Entire Ramp. Surveyor Notes: N/A PROW/ADA: Not Found, R304.5.3

Total Cost: 1850.00

| Field Measurements/Component Compliance |                       |      |                        |                           |                       |      |
|-----------------------------------------|-----------------------|------|------------------------|---------------------------|-----------------------|------|
| Compliance Description                  |                       | Data | Comp                   | liance                    | Description           | Data |
| N/A                                     | Ramp Length (in)      | 96.0 | Yes                    | Ramp                      | Slope (%)             | 7.4  |
| Yes                                     | Ramp Width (in)       | 48.0 | No                     | Ramp                      | XSlope (%)            | 3.4  |
| N/A                                     | Flare Type LT         | N/A  | N/A Flare Type RT      |                           | N/A                   |      |
| N/A                                     | Flare Slope LT (%)    | N/A  | N/A Flare Slope RT (%) |                           | N/A                   |      |
| N/A                                     | Flare Traversable LT? | N/A  | N/A                    | N/A Flare Traversable RT? |                       | N/A  |
| N/A                                     | Landing Length (in)   | N/A  | N/A                    | DWS F                     | Provided?             | N/A  |
| N/A                                     | Landing Width (in)    | N/A  | N/A                    | DWS (                     | Contrast?             | N/A  |
| N/A                                     | Landing Slope (%)     | N/A  | N/A                    | DWS L                     | ength (in)            | N/A  |
| N/A                                     | Landing X Slope (%)   | N/A  | N/A                    | DWS F                     | Full Width?           | N/A  |
| N/A                                     | Landing Curb? (Y/N)   | N/A  | N/A                    | DWS (                     | Offset (in)           | N/A  |
| N/A                                     | Shared Landing?       | N/A  |                        |                           |                       |      |
| N/A                                     | Gutter Ponding?       | N/A  | N/A                    | Gutter                    | Slope (%)             | N/A  |
| N/A                                     | Gutter Lip Ht (in)    | N/A  | N/A                    | Gutter                    | X Slope (%)           | N/A  |
| N/A                                     | Painted X Walk1?      | No   | N/A                    | Painte                    | d X Walk2?            | N/A  |
|                                         | X Walk 1 Direction    | To W |                        | X Walk                    | 2 Direction           | N/A  |
| N/A                                     | X Walk 1 Width (in)   | N/A  | N/A                    | X Walk                    | 2 Width (in)          | N/A  |
|                                         | X Walk 1 Slope (%)    | 2.0  |                        | X Walk                    | 2 Slope (%)           | N/A  |
|                                         | X Walk 1 X Slope (%)  | 2.9  |                        | X Walk                    | 2 X Slope (%)         | N/A  |
| N/A                                     | Ramp inside XWalk1?   | N/A  | N/A                    | Ramp                      | inside XWalk2?        | N/A  |
|                                         | Road Slope (%)        | N/A  | N/A                    | Clear S                   | Space?                | N/A  |
|                                         | Road X Slope (%)      | N/A  | N/A                    | Clear S                   | Space to XWalk (in)   | N/A  |
| N/A                                     | Any Obstructions?     | N/A  | N/A                    | Storm                     | Grate/Utility Hazard? | N/A  |
|                                         | Obstruction Type      |      |                        | Storm                     | Grate/Utility Type    |      |
|                                         |                       | N/A  |                        |                           |                       | N/A  |
|                                         |                       |      | Yes                    | Surfac                    | e Condition? (G/P)    | Good |
|                                         | - 40                  |      |                        |                           |                       |      |