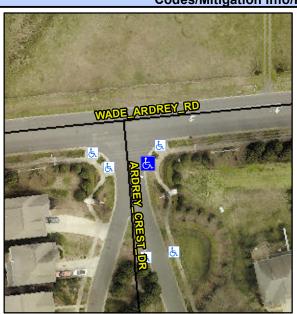

## **Access Compliance Report Public Rights-of-Way** (Curb Ramps)

Intersection ID: 49303 Main Street: ARDREY CREST DR Cross Street: WADE\_ARDREY\_RD Location: SE ADA ID: 38823B9BA92F Ramp Type: Perp Initial Pass/Fail: Fail **Overall Compliance: No Severity Score:** 1.25