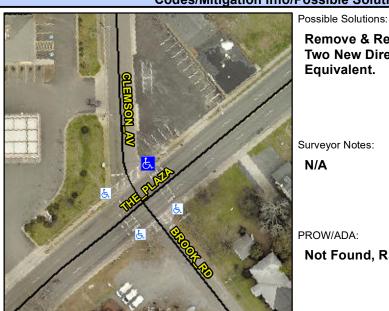

## **Access Compliance Report Public Rights-of-Way** (Curb Ramps)

Intersection ID: 11260 Main Street: BROOK RD **Cross Street: CLEMSON AV** Location: NE **ADA ID: 388DD2DFC266** Ramp Type: PerpDiag Initial Pass/Fail: Fail **Overall Compliance: No** Severity Score: 13.75

## Field Measurements/Component Compliance

Street 1 Name Stop Condition-Street 2 Street 2 Name Stop Condition-Street 1 Remove & Replace Curb Ramp With Two New Directional Ramps or Equivalent.

Surveyor Notes:

N/A

PROW/ADA:

Not Found, R304.2.2

THE PLAZA Signal **CLEMSON AV** Signal

> Total Cost: 3200.00

| Compliance Description |                       | Data  | Compliance |        | Description           | Data  |
|------------------------|-----------------------|-------|------------|--------|-----------------------|-------|
| N/A                    | Ramp Length (in)      | 40.5  | No         | Ramp   | Slope (%)             | 8.6   |
| Yes                    | Ramp Width (in)       | 48.0  | Yes        | Ramp   | XSlope (%)            | 2.6   |
| N/A                    | Flare Type LT         | N/A   | N/A        | Flare  | Type RT               | N/A   |
| N/A                    | Flare Slope LT (%)    | N/A   | N/A        | Flare  | Slope RT (%)          | N/A   |
| N/A                    | Flare Traversable LT? | N/A   | N/A        | Flare  | Traversable RT?       | N/A   |
| N/A                    | Landing Length (in)   | N/A   | N/A        | DWS    | Provided?             | N/A   |
| N/A                    | Landing Width (in)    | N/A   | N/A        | DWS    | Contrast?             | N/A   |
| N/A                    | Landing Slope (%)     | N/A   | N/A        | DWS    | Length (in)           | N/A   |
| N/A                    | Landing X Slope (%)   | N/A   | N/A        | DWS    | Full Width?           | N/A   |
| N/A                    | Landing Curb? (Y/N)   | N/A   | N/A        | DWS    | Offset (in)           | N/A   |
| N/A                    | Shared Landing?       | N/A   |            |        |                       |       |
| N/A                    | Gutter Ponding?       | N/A   | N/A        | Gutte  | r Slope (%)           | N/A   |
| N/A                    | Gutter Lip Ht (in)    | N/A   | N/A        | Gutte  | r X Slope (%)         | N/A   |
| N/A                    | Painted X Walk1?      | Yes   | N/A        | Painte | ed X Walk2?           | Yes   |
|                        | X Walk 1 Direction    | To SW |            | X Wal  | k 2 Direction         | To SE |
| N/A                    | X Walk 1 Width (in)   | 103.5 | N/A        | X Wal  | k 2 Width (in)        | 102.5 |
|                        | X Walk 1 Slope (%)    | 1.6   |            | X Wal  | k 2 Slope (%)         | 2.3   |
|                        | X Walk 1 X Slope (%)  | 1.2   |            | X Wal  | k 2 X Slope (%)       | 1.3   |
| N/A                    | Ramp inside XWalk1?   | Yes   | N/A        | Ramp   | inside XWalk2?        | Yes   |
|                        | Road Slope (%)        | 4.0   | N/A        | Clear  | Space?                | N/A   |
|                        | Road X Slope (%)      | 5.9   | N/A        | Clear  | Space to XWalk (in)   | N/A   |
| N/A                    | Any Obstructions?     | N/A   | N/A        | Storm  | Grate/Utility Hazard? | N/A   |
|                        | Obstruction Type      |       |            | Storm  | Grate/Utility Type    |       |
|                        |                       | N/A   |            |        |                       | N/A   |