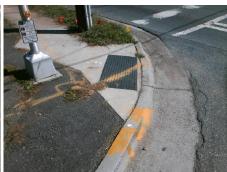

## Field Measurements/Component Compliance

Street 1 Name Stop Condition-Street 2 Street 2 Name Stop Condition-Street 1 Remove & Replace Curb Ramp With Two New Directional Ramps or Equivalent.

Surveyor Notes:

N/A

PROW/ADA:

Not Found, R304.2.2

THE PLAZA Signal **CLEMSON AV** Signal

> Total Cost: 3200.00

| Compliance Description |                       | Data  | Compliance |        | Description           | Data  |
|------------------------|-----------------------|-------|------------|--------|-----------------------|-------|
| N/A                    | Ramp Length (in)      | 40.5  | No         | Ramp   | Slope (%)             | 8.6   |
| Yes                    | Ramp Width (in)       | 48.0  | Yes        | Ramp   | XSlope (%)            | 2.6   |
| N/A                    | Flare Type LT         | N/A   | N/A        | Flare  | Type RT               | N/A   |
| N/A                    | Flare Slope LT (%)    | N/A   | N/A        | Flare  | Slope RT (%)          | N/A   |
| N/A                    | Flare Traversable LT? | N/A   | N/A        | Flare  | Traversable RT?       | N/A   |
| N/A                    | Landing Length (in)   | N/A   | N/A        | DWS    | Provided?             | N/A   |
| N/A                    | Landing Width (in)    | N/A   | N/A        | DWS    | Contrast?             | N/A   |
| N/A                    | Landing Slope (%)     | N/A   | N/A        | DWS    | Length (in)           | N/A   |
| N/A                    | Landing X Slope (%)   | N/A   | N/A        | DWS    | Full Width?           | N/A   |
| N/A                    | Landing Curb? (Y/N)   | N/A   | N/A        | DWS    | Offset (in)           | N/A   |
| N/A                    | Shared Landing?       | N/A   |            |        |                       |       |
| N/A                    | Gutter Ponding?       | N/A   | N/A        | Gutte  | r Slope (%)           | N/A   |
| N/A                    | Gutter Lip Ht (in)    | N/A   | N/A        | Gutte  | r X Slope (%)         | N/A   |
| N/A                    | Painted X Walk1?      | Yes   | N/A        | Painte | ed X Walk2?           | Yes   |
|                        | X Walk 1 Direction    | To SW |            | X Wal  | k 2 Direction         | To SE |
| N/A                    | X Walk 1 Width (in)   | 103.5 | N/A        | X Wal  | k 2 Width (in)        | 102.5 |
|                        | X Walk 1 Slope (%)    | 1.6   |            | X Wal  | k 2 Slope (%)         | 2.3   |
|                        | X Walk 1 X Slope (%)  | 1.2   |            | X Wal  | k 2 X Slope (%)       | 1.3   |
| N/A                    | Ramp inside XWalk1?   | Yes   | N/A        | Ramp   | inside XWalk2?        | Yes   |
|                        | Road Slope (%)        | 4.0   | N/A        | Clear  | Space?                | N/A   |
|                        | Road X Slope (%)      | 5.9   | N/A        | Clear  | Space to XWalk (in)   | N/A   |
| N/A                    | Any Obstructions?     | N/A   | N/A        | Storm  | Grate/Utility Hazard? | N/A   |
|                        | Obstruction Type      |       |            | Storm  | Grate/Utility Type    |       |
|                        |                       | N/A   |            |        |                       | N/A   |

Yes

Surface Condition? (G/P)

Good