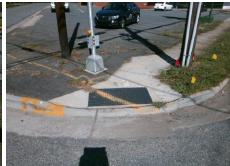

## Field Measurements/Component Compliance

Street 1 Name Stop Condition-Street 2 Street 2 Name Stop Condition-Street 1 Remove & Replace Curb Ramp With Two New Directional Ramps or Equivalent.

Surveyor Notes:

N/A

PROW/ADA:

Not Found, R304.2.2

THE PLAZA Signal **CLEMSON AV** Signal

> Total Cost: 3200.00

| Compliance Description |                       | Data  | Compliance |        | Description           | Data  |
|------------------------|-----------------------|-------|------------|--------|-----------------------|-------|
| N/A                    | Ramp Length (in)      | 40.5  | No         | Ramp   | Slope (%)             | 8.6   |
| Yes                    | Ramp Width (in)       | 48.0  | Yes        | Ramp   | XSlope (%)            | 2.6   |
| N/A                    | Flare Type LT         | N/A   | N/A        | Flare  | Type RT               | N/A   |
| N/A                    | Flare Slope LT (%)    | N/A   | N/A        | Flare  | Slope RT (%)          | N/A   |
| N/A                    | Flare Traversable LT? | N/A   | N/A        | Flare  | Traversable RT?       | N/A   |
| N/A                    | Landing Length (in)   | N/A   | N/A        | DWS    | Provided?             | N/A   |
| N/A                    | Landing Width (in)    | N/A   | N/A        | DWS    | Contrast?             | N/A   |
| N/A                    | Landing Slope (%)     | N/A   | N/A        | DWS    | Length (in)           | N/A   |
| N/A                    | Landing X Slope (%)   | N/A   | N/A        | DWS    | Full Width?           | N/A   |
| N/A                    | Landing Curb? (Y/N)   | N/A   | N/A        | DWS    | Offset (in)           | N/A   |
| N/A                    | Shared Landing?       | N/A   |            |        |                       |       |
| N/A                    | Gutter Ponding?       | N/A   | N/A        | Gutte  | r Slope (%)           | N/A   |
| N/A                    | Gutter Lip Ht (in)    | N/A   | N/A        | Gutte  | r X Slope (%)         | N/A   |
| N/A                    | Painted X Walk1?      | Yes   | N/A        | Painte | ed X Walk2?           | Yes   |
|                        | X Walk 1 Direction    | To SW |            | X Wal  | k 2 Direction         | To SE |
| N/A                    | X Walk 1 Width (in)   | 103.5 | N/A        | X Wal  | k 2 Width (in)        | 102.5 |
|                        | X Walk 1 Slope (%)    | 1.6   |            | X Wal  | k 2 Slope (%)         | 2.3   |
|                        | X Walk 1 X Slope (%)  | 1.2   |            | X Wal  | k 2 X Slope (%)       | 1.3   |
| N/A                    | Ramp inside XWalk1?   | Yes   | N/A        | Ramp   | inside XWalk2?        | Yes   |
|                        | Road Slope (%)        | 4.0   | N/A        | Clear  | Space?                | N/A   |
|                        | Road X Slope (%)      | 5.9   | N/A        | Clear  | Space to XWalk (in)   | N/A   |
| N/A                    | Any Obstructions?     | N/A   | N/A        | Storm  | Grate/Utility Hazard? | N/A   |
|                        | Obstruction Type      |       |            | Storm  | Grate/Utility Type    |       |
|                        |                       | N/A   |            |        |                       | N/A   |

Yes

Surface Condition? (G/P)

Good