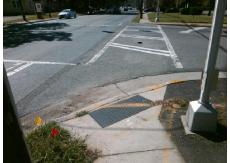

## Field Measurements/Component Compliance

Street 1 Name Stop Condition-Street 2 Street 2 Name Stop Condition-Street 1 Remove & Replace Curb Ramp With Two New Directional Ramps or Equivalent.

Surveyor Notes:

N/A

PROW/ADA:

Not Found, R304.2.2

THE PLAZA Signal **CLEMSON AV** Signal

> Total Cost: 3200.00

| Compliance Description |                       | Data  | Compliance |        | Description           | Data  |
|------------------------|-----------------------|-------|------------|--------|-----------------------|-------|
| N/A                    | Ramp Length (in)      | 40.5  | No         | Ramp   | Slope (%)             | 8.6   |
| Yes                    | Ramp Width (in)       | 48.0  | Yes        | Ramp   | XSlope (%)            | 2.6   |
| N/A                    | Flare Type LT         | N/A   | N/A        | Flare  | Type RT               | N/A   |
| N/A                    | Flare Slope LT (%)    | N/A   | N/A        | Flare  | Slope RT (%)          | N/A   |
| N/A                    | Flare Traversable LT? | N/A   | N/A        | Flare  | Traversable RT?       | N/A   |
| N/A                    | Landing Length (in)   | N/A   | N/A        | DWS    | Provided?             | N/A   |
| N/A                    | Landing Width (in)    | N/A   | N/A        | DWS    | Contrast?             | N/A   |
| N/A                    | Landing Slope (%)     | N/A   | N/A        | DWS    | Length (in)           | N/A   |
| N/A                    | Landing X Slope (%)   | N/A   | N/A        | DWS    | Full Width?           | N/A   |
| N/A                    | Landing Curb? (Y/N)   | N/A   | N/A        | DWS    | Offset (in)           | N/A   |
| N/A                    | Shared Landing?       | N/A   |            |        |                       |       |
| N/A                    | Gutter Ponding?       | N/A   | N/A        | Gutte  | r Slope (%)           | N/A   |
| N/A                    | Gutter Lip Ht (in)    | N/A   | N/A        | Gutte  | r X Slope (%)         | N/A   |
| N/A                    | Painted X Walk1?      | Yes   | N/A        | Painte | ed X Walk2?           | Yes   |
|                        | X Walk 1 Direction    | To SW |            | X Wal  | k 2 Direction         | To SE |
| N/A                    | X Walk 1 Width (in)   | 103.5 | N/A        | X Wal  | k 2 Width (in)        | 102.5 |
|                        | X Walk 1 Slope (%)    | 1.6   |            | X Wal  | k 2 Slope (%)         | 2.3   |
|                        | X Walk 1 X Slope (%)  | 1.2   |            | X Wal  | k 2 X Slope (%)       | 1.3   |
| N/A                    | Ramp inside XWalk1?   | Yes   | N/A        | Ramp   | inside XWalk2?        | Yes   |
|                        | Road Slope (%)        | 4.0   | N/A        | Clear  | Space?                | N/A   |
|                        | Road X Slope (%)      | 5.9   | N/A        | Clear  | Space to XWalk (in)   | N/A   |
| N/A                    | Any Obstructions?     | N/A   | N/A        | Storm  | Grate/Utility Hazard? | N/A   |
|                        | Obstruction Type      |       |            | Storm  | Grate/Utility Type    |       |
|                        |                       | N/A   |            |        |                       | N/A   |

Yes

Surface Condition? (G/P)

Good