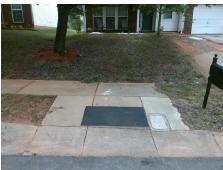

## Access Compliance Report Public Rights-of-Way (Curb Ramps)

Intersection ID: 6111 Main Street: CHIMNEY\_ROCK\_CT Cross Street: WINGSTONE\_LN Location: E

ADA ID: 388DF94F55B3 Ramp Type: Perp Initial Pass/Fail: Fail Overall Compliance: No Severity Score: 10

## Field Measurements/Component Compliance

Street 1 Name

Stop Condition-Street 2

Street 2 Name

N/A

Stop Condition-Street 1

N/A

Possible Solutions:

Remove & Replace Entire Ramp.

Surveyor Notes:

N/A

PROW/ADA:

Not Found, R304.5.1, R304.5.3

Total Cost: \$ 1850.00

| Field Measurements/Component Compliance |                       |       |      |                             |      |
|-----------------------------------------|-----------------------|-------|------|-----------------------------|------|
| Compliance Description                  |                       | Data  | Comp | oliance Description         | Data |
| N/A                                     | Ramp Length (in)      | 45.0  | Yes  | Ramp Slope (%)              | 5.4  |
| No                                      | Ramp Width (in)       | 43.0  | No   | Ramp XSlope (%)             | 3.6  |
| N/A                                     | Flare Type LT         | N/A   | N/A  | Flare Type RT               | N/A  |
| N/A                                     | Flare Slope LT (%)    | N/A   | N/A  | Flare Slope RT (%)          | N/A  |
| N/A                                     | Flare Traversable LT? | N/A   | N/A  | Flare Traversable RT?       | N/A  |
| N/A                                     | Landing Length (in)   | N/A   | N/A  | DWS Provided?               | N/A  |
| N/A                                     | Landing Width (in)    | N/A   | N/A  | DWS Contrast?               | N/A  |
| N/A                                     | Landing Slope (%)     | N/A   | N/A  | DWS Length (in)             | N/A  |
| N/A                                     | Landing X Slope (%)   | N/A   | N/A  | DWS Full Width?             | N/A  |
| N/A                                     | Landing Curb? (Y/N)   | N/A   | N/A  | DWS Offset (in)             | N/A  |
| N/A                                     | Shared Landing?       | N/A   |      |                             |      |
| N/A                                     | Gutter Ponding?       | N/A   | N/A  | Gutter Slope (%)            | N/A  |
| N/A                                     | Gutter Lip Ht (in)    | 1.5   | N/A  | Gutter X Slope (%)          | N/A  |
| N/A                                     | Painted X Walk1?      | No    | N/A  | Painted X Walk2?            | N/A  |
|                                         | X Walk 1 Direction    | To NW |      | X Walk 2 Direction          | N/A  |
| N/A                                     | X Walk 1 Width (in)   | N/A   | N/A  | X Walk 2 Width (in)         | N/A  |
|                                         | X Walk 1 Slope (%)    | 2.3   |      | X Walk 2 Slope (%)          | N/A  |
|                                         | X Walk 1 X Slope (%)  | 1.5   |      | X Walk 2 X Slope (%)        | N/A  |
| N/A                                     | Ramp inside XWalk1?   | N/A   | N/A  | Ramp inside XWalk2?         | N/A  |
|                                         | Road Slope (%)        | N/A   | N/A  | Clear Space?                | N/A  |
|                                         | Road X Slope (%)      | N/A   | N/A  | Clear Space to XWalk (in)   | N/A  |
| N/A                                     | Any Obstructions?     | N/A   | N/A  | Storm Grate/Utility Hazard? | N/A  |
|                                         | Obstruction Type      |       |      | Storm Grate/Utility Type    |      |
|                                         |                       | N/A   |      |                             | N/A  |
|                                         |                       |       | Yes  | Surface Condition? (G/P)    | Good |
| Maria B                                 |                       |       |      |                             |      |