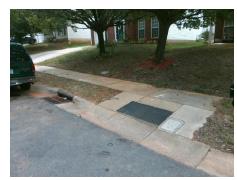

## Access Compliance Report Public Rights-of-Way (Curb Ramps)

Intersection ID: 6111 Main Street: CHIMNEY\_ROCK\_CT Cross Street: WINGSTONE\_LN Location: E

ADA ID: 388DF94F55B3 Ramp Type: Perp Initial Pass/Fail: Fail Overall Compliance: No Severity Score: 10

## Field Measurements/Component Compliance

Street 1 Name

Stop Condition-Street 2

Street 2 Name

N/A

Stop Condition-Street 1

N/A

Possible Solutions:

Remove & Replace Entire Ramp.

Surveyor Notes:

N/A

PROW/ADA:

Not Found, R304.5.1, R304.5.3

Total Cost: \$ 1850.00

| Field Measurements/Component Compliance |                       |       |      |                             |      |
|-----------------------------------------|-----------------------|-------|------|-----------------------------|------|
| Compliance Description                  |                       | Data  | Comp | oliance Description         | Data |
| N/A                                     | Ramp Length (in)      | 45.0  | Yes  | Ramp Slope (%)              | 5.4  |
| No                                      | Ramp Width (in)       | 43.0  | No   | Ramp XSlope (%)             | 3.6  |
| N/A                                     | Flare Type LT         | N/A   | N/A  | Flare Type RT               | N/A  |
| N/A                                     | Flare Slope LT (%)    | N/A   | N/A  | Flare Slope RT (%)          | N/A  |
| N/A                                     | Flare Traversable LT? | N/A   | N/A  | Flare Traversable RT?       | N/A  |
| N/A                                     | Landing Length (in)   | N/A   | N/A  | DWS Provided?               | N/A  |
| N/A                                     | Landing Width (in)    | N/A   | N/A  | DWS Contrast?               | N/A  |
| N/A                                     | Landing Slope (%)     | N/A   | N/A  | DWS Length (in)             | N/A  |
| N/A                                     | Landing X Slope (%)   | N/A   | N/A  | DWS Full Width?             | N/A  |
| N/A                                     | Landing Curb? (Y/N)   | N/A   | N/A  | DWS Offset (in)             | N/A  |
| N/A                                     | Shared Landing?       | N/A   |      |                             |      |
| N/A                                     | Gutter Ponding?       | N/A   | N/A  | Gutter Slope (%)            | N/A  |
| N/A                                     | Gutter Lip Ht (in)    | 1.5   | N/A  | Gutter X Slope (%)          | N/A  |
| N/A                                     | Painted X Walk1?      | No    | N/A  | Painted X Walk2?            | N/A  |
|                                         | X Walk 1 Direction    | To NW |      | X Walk 2 Direction          | N/A  |
| N/A                                     | X Walk 1 Width (in)   | N/A   | N/A  | X Walk 2 Width (in)         | N/A  |
|                                         | X Walk 1 Slope (%)    | 2.3   |      | X Walk 2 Slope (%)          | N/A  |
|                                         | X Walk 1 X Slope (%)  | 1.5   |      | X Walk 2 X Slope (%)        | N/A  |
| N/A                                     | Ramp inside XWalk1?   | N/A   | N/A  | Ramp inside XWalk2?         | N/A  |
|                                         | Road Slope (%)        | N/A   | N/A  | Clear Space?                | N/A  |
|                                         | Road X Slope (%)      | N/A   | N/A  | Clear Space to XWalk (in)   | N/A  |
| N/A                                     | Any Obstructions?     | N/A   | N/A  | Storm Grate/Utility Hazard? | N/A  |
|                                         | Obstruction Type      |       |      | Storm Grate/Utility Type    |      |
|                                         |                       | N/A   |      |                             | N/A  |
|                                         |                       |       | Yes  | Surface Condition? (G/P)    | Good |
| Maria B                                 |                       |       |      |                             |      |