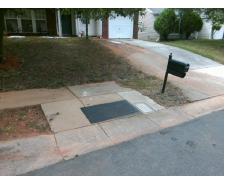

## Access Compliance Report Public Rights-of-Way (Curb Ramps)

Intersection ID: 6111 Main Street: CHIMNEY\_ROCK\_CT Cross Street: WINGSTONE\_LN Location: E

ADA ID: 388DF94F55B3 Ramp Type: Perp Initial Pass/Fail: Fail Overall Compliance: No Severity Score: 10

## Field Measurements/Component Compliance

Street 1 Name

Stop Condition-Street 2

Street 2 Name

N/A

Stop Condition-Street 1

N/A

Possible Solutions:

Remove & Replace Entire Ramp.

Surveyor Notes:

N/A

PROW/ADA:

Not Found, R304.5.1, R304.5.3

Total Cost: \$ 1850.00

| Field Measurements/Component Compliance |                       |       |      |                             |      |
|-----------------------------------------|-----------------------|-------|------|-----------------------------|------|
| Compliance Description                  |                       | Data  | Comp | oliance Description         | Data |
| N/A                                     | Ramp Length (in)      | 45.0  | Yes  | Ramp Slope (%)              | 5.4  |
| No                                      | Ramp Width (in)       | 43.0  | No   | Ramp XSlope (%)             | 3.6  |
| N/A                                     | Flare Type LT         | N/A   | N/A  | Flare Type RT               | N/A  |
| N/A                                     | Flare Slope LT (%)    | N/A   | N/A  | Flare Slope RT (%)          | N/A  |
| N/A                                     | Flare Traversable LT? | N/A   | N/A  | Flare Traversable RT?       | N/A  |
| N/A                                     | Landing Length (in)   | N/A   | N/A  | DWS Provided?               | N/A  |
| N/A                                     | Landing Width (in)    | N/A   | N/A  | DWS Contrast?               | N/A  |
| N/A                                     | Landing Slope (%)     | N/A   | N/A  | DWS Length (in)             | N/A  |
| N/A                                     | Landing X Slope (%)   | N/A   | N/A  | DWS Full Width?             | N/A  |
| N/A                                     | Landing Curb? (Y/N)   | N/A   | N/A  | DWS Offset (in)             | N/A  |
| N/A                                     | Shared Landing?       | N/A   |      |                             |      |
| N/A                                     | Gutter Ponding?       | N/A   | N/A  | Gutter Slope (%)            | N/A  |
| N/A                                     | Gutter Lip Ht (in)    | 1.5   | N/A  | Gutter X Slope (%)          | N/A  |
| N/A                                     | Painted X Walk1?      | No    | N/A  | Painted X Walk2?            | N/A  |
|                                         | X Walk 1 Direction    | To NW |      | X Walk 2 Direction          | N/A  |
| N/A                                     | X Walk 1 Width (in)   | N/A   | N/A  | X Walk 2 Width (in)         | N/A  |
|                                         | X Walk 1 Slope (%)    | 2.3   |      | X Walk 2 Slope (%)          | N/A  |
|                                         | X Walk 1 X Slope (%)  | 1.5   |      | X Walk 2 X Slope (%)        | N/A  |
| N/A                                     | Ramp inside XWalk1?   | N/A   | N/A  | Ramp inside XWalk2?         | N/A  |
|                                         | Road Slope (%)        | N/A   | N/A  | Clear Space?                | N/A  |
|                                         | Road X Slope (%)      | N/A   | N/A  | Clear Space to XWalk (in)   | N/A  |
| N/A                                     | Any Obstructions?     | N/A   | N/A  | Storm Grate/Utility Hazard? | N/A  |
|                                         | Obstruction Type      |       |      | Storm Grate/Utility Type    |      |
|                                         |                       | N/A   |      |                             | N/A  |
|                                         |                       |       | Yes  | Surface Condition? (G/P)    | Good |
| Maria B                                 |                       |       |      |                             |      |