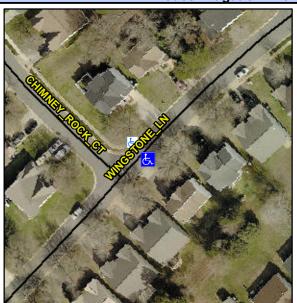

## Access Compliance Report Public Rights-of-Way (Curb Ramps)

Intersection ID: 6111 Main Street: CHIMNEY\_ROCK\_CT Cross Street: WINGSTONE\_LN Location: E

ADA ID: 388DF94F55B3 Ramp Type: Perp Initial Pass/Fail: Fail Overall Compliance: No Severity Score: 10