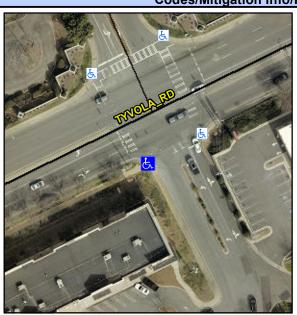

## Access Compliance Report Public Rights-of-Way (Curb Ramps)

Intersection ID: 18820 Main Street: SEVENTY\_SEVEN\_CENTER\_DRCross Street: TYVOLA\_RD Location:

ADA ID: 38958C3CCDE4 Ramp Type: BlendTrans2 Initial Pass/Fail: Pass Overall Compliance: No Severity Score: 10.25