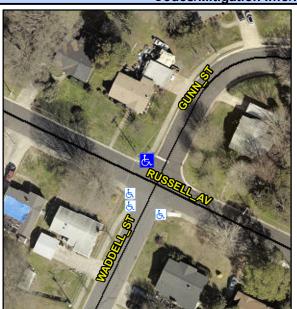

## Access Compliance Report Public Rights-of-Way (Curb Ramps)

Intersection ID: 8970Main Street:GUNN\_STCross Street:RUSSELL\_AVLocation:NWADA ID: 389786072EB5Ramp Type:BlendTrans1Initial Pass/Fail:FailOverall Compliance:NoSeverity Score:25

## Field Measurements/Component Compliance

Street 1 Name RUSSELL AV
Stop Condition-Street 1 None
Street 2 Name N/A
Stop Condition-Street 2 N/A

Possible Solutions:

Remove & Replace Curb Ramp With Two New Directional Ramps or Equivalent.