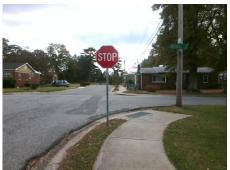

## Access Compliance Report Public Rights-of-Way (Curb Ramps)

Intersection ID: 8970Main Street:GUNN\_STCross Street:RUSSELL\_AVLocation:NWADA ID: 389786072EB5Ramp Type:BlendTrans1Initial Pass/Fail:FailOverall Compliance:NoSeverity Score:25

## Field Measurements/Component Compliance

Street 1 Name RUSSELL AV
Stop Condition-Street 1 None
Street 2 Name N/A
Stop Condition-Street 2 N/A

Possible Solutions:

Remove & Replace Curb Ramp With Two New Directional Ramps or Equivalent.