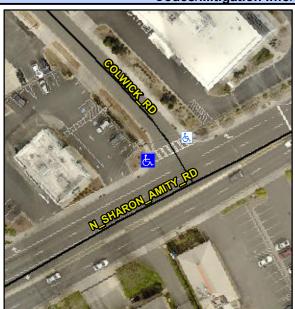

## **Access Compliance Report Public Rights-of-Way** (Curb Ramps)

Intersection ID: 17901 Main Street: COLWICK RD Cross Street: N SHARON AMITY RD Location: NW Ramp Type: PerpDiag Initial Pass/Fail: Fail **Overall Compliance: No Severity Score: ADA ID: 38A00E202EBE** 8.75

## **Field Measurements/Component Compliance**

Street 1 Name Stop Condition-Street 2 Street 2 Name Stop Condition-Street 1

N SHARON AMITY RD None **COLWICK RD** StopSign Possible Solutions: Remove & Replace Curb Ramp With Two New Directional Ramps or Equivalent. Surveyor Notes: N/A PROW/ADA: Not Found, R304.5.1