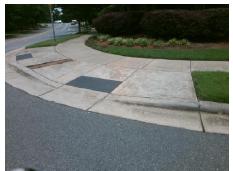

## Access Compliance Report Public Rights-of-Way (Curb Ramps)

Intersection ID: 44333 Main Street: BROWNE\_RD Cross Street: RETRIEVER\_WY Location: NE

ADA ID: 38A2E550A8A5 Ramp Type: Perp Initial Pass/Fail: Fail Overall Compliance: No Severity Score: 22.5

## Field Measurements/Component Compliance

Street 1 Name RETRIEVER WY
Stop Condition-Street 2 StopSign
Street 2 Name N/A
Stop Condition-Street 1 N/A

Possible Solutions:

Remove & Replace Entire Ramp.

Surveyor Notes:

N/A

PROW/ADA:

R304.5.1, R304.2.2, R304.5.3

Total Cost: \$ 1850.00

| Field Measurements/Component Compliance |                       |      |                        |                             |      |
|-----------------------------------------|-----------------------|------|------------------------|-----------------------------|------|
| Compliance Description                  |                       | Data | Compliance Description |                             | Data |
| N/A                                     | Ramp Length (in)      | 64.0 | No                     | Ramp Slope (%)              | 9.2  |
| No                                      | Ramp Width (in)       | 47.0 | No                     | Ramp XSlope (%)             | 2.1  |
| N/A                                     | Flare Type LT         | N/A  | N/A                    | Flare Type RT               | N/A  |
| N/A                                     | Flare Slope LT (%)    | N/A  | N/A                    | Flare Slope RT (%)          | N/A  |
| N/A                                     | Flare Traversable LT? | N/A  | N/A                    | Flare Traversable RT?       | N/A  |
| N/A                                     | Landing Length (in)   | N/A  | N/A                    | DWS Provided?               | N/A  |
| N/A                                     | Landing Width (in)    | N/A  | N/A                    | DWS Contrast?               | N/A  |
| N/A                                     | Landing Slope (%)     | N/A  | N/A                    | DWS Length (in)             | N/A  |
| N/A                                     | Landing X Slope (%)   | N/A  | N/A                    | DWS Full Width?             | N/A  |
| N/A                                     | Landing Curb? (Y/N)   | N/A  | N/A                    | DWS Offset (in)             | N/A  |
| N/A                                     | Shared Landing?       | N/A  |                        |                             |      |
| N/A                                     | Gutter Ponding?       | N/A  | N/A                    | Gutter Slope (%)            | N/A  |
| N/A                                     | Gutter Lip Ht (in)    | N/A  | N/A                    | Gutter X Slope (%)          | N/A  |
| N/A                                     | Painted X Walk1?      | No   | N/A                    | Painted X Walk2?            | N/A  |
|                                         | X Walk 1 Direction    | To S |                        | X Walk 2 Direction          | N/A  |
| N/A                                     | X Walk 1 Width (in)   | N/A  | N/A                    | X Walk 2 Width (in)         | N/A  |
|                                         | X Walk 1 Slope (%)    | 1.7  |                        | X Walk 2 Slope (%)          | N/A  |
|                                         | X Walk 1 X Slope (%)  | 3.7  |                        | X Walk 2 X Slope (%)        | N/A  |
| N/A                                     | Ramp inside XWalk1?   | N/A  | N/A                    | Ramp inside XWalk2?         | N/A  |
|                                         | Road Slope (%)        | N/A  | N/A                    | Clear Space?                | N/A  |
|                                         | Road X Slope (%)      | N/A  | N/A                    | Clear Space to XWalk (in)   | N/A  |
| N/A                                     | Any Obstructions?     | N/A  | N/A                    | Storm Grate/Utility Hazard? | N/A  |
|                                         | Obstruction Type      |      |                        | Storm Grate/Utility Type    |      |
|                                         |                       | N/A  |                        |                             | N/A  |
|                                         |                       |      | Yes                    | Surface Condition? (G/P)    | Good |
|                                         |                       |      | -                      |                             |      |