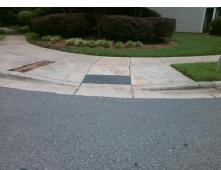

## Access Compliance Report Public Rights-of-Way (Curb Ramps)

Intersection ID: 44333 Main Street: BROWNE\_RD Cross Street: RETRIEVER\_WY Location: NE

ADA ID: 38A2E550A8A5 Ramp Type: Perp Initial Pass/Fail: Fail Overall Compliance: No Severity Score: 22.5

## Field Measurements/Component Compliance

Street 1 Name RETRIEVER WY
Stop Condition-Street 2 StopSign
Street 2 Name N/A
Stop Condition-Street 1 N/A

Possible Solutions:

Remove & Replace Entire Ramp.

Surveyor Notes:

N/A

PROW/ADA:

R304.5.1, R304.2.2, R304.5.3

Total Cost: \$ 1850.00

| Field Measurements/Component Compliance |                       |      |                        |                             |      |
|-----------------------------------------|-----------------------|------|------------------------|-----------------------------|------|
| Compliance Description                  |                       | Data | Compliance Description |                             | Data |
| N/A                                     | Ramp Length (in)      | 64.0 | No                     | Ramp Slope (%)              | 9.2  |
| No                                      | Ramp Width (in)       | 47.0 | No                     | Ramp XSlope (%)             | 2.1  |
| N/A                                     | Flare Type LT         | N/A  | N/A                    | Flare Type RT               | N/A  |
| N/A                                     | Flare Slope LT (%)    | N/A  | N/A                    | Flare Slope RT (%)          | N/A  |
| N/A                                     | Flare Traversable LT? | N/A  | N/A                    | Flare Traversable RT?       | N/A  |
| N/A                                     | Landing Length (in)   | N/A  | N/A                    | DWS Provided?               | N/A  |
| N/A                                     | Landing Width (in)    | N/A  | N/A                    | DWS Contrast?               | N/A  |
| N/A                                     | Landing Slope (%)     | N/A  | N/A                    | DWS Length (in)             | N/A  |
| N/A                                     | Landing X Slope (%)   | N/A  | N/A                    | DWS Full Width?             | N/A  |
| N/A                                     | Landing Curb? (Y/N)   | N/A  | N/A                    | DWS Offset (in)             | N/A  |
| N/A                                     | Shared Landing?       | N/A  |                        |                             |      |
| N/A                                     | Gutter Ponding?       | N/A  | N/A                    | Gutter Slope (%)            | N/A  |
| N/A                                     | Gutter Lip Ht (in)    | N/A  | N/A                    | Gutter X Slope (%)          | N/A  |
| N/A                                     | Painted X Walk1?      | No   | N/A                    | Painted X Walk2?            | N/A  |
|                                         | X Walk 1 Direction    | To S |                        | X Walk 2 Direction          | N/A  |
| N/A                                     | X Walk 1 Width (in)   | N/A  | N/A                    | X Walk 2 Width (in)         | N/A  |
|                                         | X Walk 1 Slope (%)    | 1.7  |                        | X Walk 2 Slope (%)          | N/A  |
|                                         | X Walk 1 X Slope (%)  | 3.7  |                        | X Walk 2 X Slope (%)        | N/A  |
| N/A                                     | Ramp inside XWalk1?   | N/A  | N/A                    | Ramp inside XWalk2?         | N/A  |
|                                         | Road Slope (%)        | N/A  | N/A                    | Clear Space?                | N/A  |
|                                         | Road X Slope (%)      | N/A  | N/A                    | Clear Space to XWalk (in)   | N/A  |
| N/A                                     | Any Obstructions?     | N/A  | N/A                    | Storm Grate/Utility Hazard? | N/A  |
|                                         | Obstruction Type      |      |                        | Storm Grate/Utility Type    |      |
|                                         |                       | N/A  |                        |                             | N/A  |
|                                         |                       |      | Yes                    | Surface Condition? (G/P)    | Good |
|                                         |                       |      | -                      |                             |      |