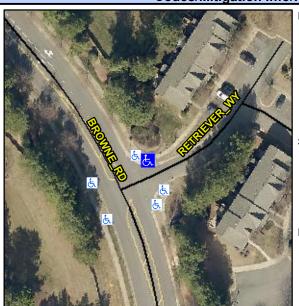

## Access Compliance Report Public Rights-of-Way (Curb Ramps)

Intersection ID: 44333 Main Street: BROWNE\_RD Cross Street: RETRIEVER\_WY Location: NE

ADA ID: 38A2E550A8A5 Ramp Type: Perp Initial Pass/Fail: Fail Overall Compliance: No Severity Score: 22.5

## Field Measurements/Component Compliance

Street 1 Name RETRIEVER WY
Stop Condition-Street 2 StopSign
Street 2 Name N/A
Stop Condition-Street 1 N/A

Possible Solutions:

Remove & Replace Entire Ramp.

Surveyor Notes: