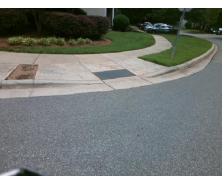

## Access Compliance Report Public Rights-of-Way (Curb Ramps)

Intersection ID: 44333 Main Street: BROWNE\_RD Cross Street: RETRIEVER\_WY Location: NE

ADA ID: 38A2E550A8A5 Ramp Type: Perp Initial Pass/Fail: Fail Overall Compliance: No Severity Score: 22.5

## Field Measurements/Component Compliance

Street 1 Name RETRIEVER WY
Stop Condition-Street 2 StopSign
Street 2 Name N/A
Stop Condition-Street 1 N/A

Possible Solutions:

Remove & Replace Entire Ramp.

Surveyor Notes:

N/A

PROW/ADA:

R304.5.1, R304.2.2, R304.5.3

Total Cost: \$ 1850.00

| Field Measurements/Component Compliance |                       |      |                        |                             |      |
|-----------------------------------------|-----------------------|------|------------------------|-----------------------------|------|
| Compliance Description                  |                       | Data | Compliance Description |                             | Data |
| N/A                                     | Ramp Length (in)      | 64.0 | No                     | Ramp Slope (%)              | 9.2  |
| No                                      | Ramp Width (in)       | 47.0 | No                     | Ramp XSlope (%)             | 2.1  |
| N/A                                     | Flare Type LT         | N/A  | N/A                    | Flare Type RT               | N/A  |
| N/A                                     | Flare Slope LT (%)    | N/A  | N/A                    | Flare Slope RT (%)          | N/A  |
| N/A                                     | Flare Traversable LT? | N/A  | N/A                    | Flare Traversable RT?       | N/A  |
| N/A                                     | Landing Length (in)   | N/A  | N/A                    | DWS Provided?               | N/A  |
| N/A                                     | Landing Width (in)    | N/A  | N/A                    | DWS Contrast?               | N/A  |
| N/A                                     | Landing Slope (%)     | N/A  | N/A                    | DWS Length (in)             | N/A  |
| N/A                                     | Landing X Slope (%)   | N/A  | N/A                    | DWS Full Width?             | N/A  |
| N/A                                     | Landing Curb? (Y/N)   | N/A  | N/A                    | DWS Offset (in)             | N/A  |
| N/A                                     | Shared Landing?       | N/A  |                        |                             |      |
| N/A                                     | Gutter Ponding?       | N/A  | N/A                    | Gutter Slope (%)            | N/A  |
| N/A                                     | Gutter Lip Ht (in)    | N/A  | N/A                    | Gutter X Slope (%)          | N/A  |
| N/A                                     | Painted X Walk1?      | No   | N/A                    | Painted X Walk2?            | N/A  |
|                                         | X Walk 1 Direction    | To S |                        | X Walk 2 Direction          | N/A  |
| N/A                                     | X Walk 1 Width (in)   | N/A  | N/A                    | X Walk 2 Width (in)         | N/A  |
|                                         | X Walk 1 Slope (%)    | 1.7  |                        | X Walk 2 Slope (%)          | N/A  |
|                                         | X Walk 1 X Slope (%)  | 3.7  |                        | X Walk 2 X Slope (%)        | N/A  |
| N/A                                     | Ramp inside XWalk1?   | N/A  | N/A                    | Ramp inside XWalk2?         | N/A  |
|                                         | Road Slope (%)        | N/A  | N/A                    | Clear Space?                | N/A  |
|                                         | Road X Slope (%)      | N/A  | N/A                    | Clear Space to XWalk (in)   | N/A  |
| N/A                                     | Any Obstructions?     | N/A  | N/A                    | Storm Grate/Utility Hazard? | N/A  |
|                                         | Obstruction Type      |      |                        | Storm Grate/Utility Type    |      |
|                                         |                       | N/A  |                        |                             | N/A  |
|                                         |                       |      | Yes                    | Surface Condition? (G/P)    | Good |
|                                         |                       |      | -                      |                             |      |