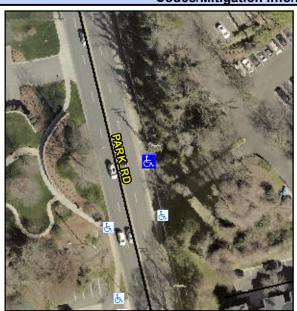

## Access Compliance Report Public Rights-of-Way (Curb Ramps)

Intersection ID: 10033933Main Street: PARK\_RDCross Street: N/ALocation:NEADA ID: 38A36AE4A4F1Ramp Type: PerpDiagInitial Pass/Fail: FailOverall Compliance: NoSeverity Score:25

## Field Measurements/Component Compliance

Street 1 Name
Stop Condition-Street 2
Street 2 Name
Stop Condition-Street 1

PARK RD None ENTRANCE StopSign Possible Solutions:

Remove & Replace Curb Ramp With
Two New Directional Ramps or
Equivalent.