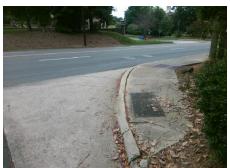

## Field Measurements/Component Compliance

Street 1 Name
Stop Condition-Street 2
Street 2 Name
Stop Condition-Street 1

PARK RD None ENTRANCE StopSign Possible Solutions:

Remove & Replace Curb Ramp With
Two New Directional Ramps or
Equivalent.

Surveyor Notes:

N/A

PROW/ADA:

Not Found, R304.5.3

Total Cost: \$ 3200.00

| Fleid Measurements/Component Compilance |                       |      |                        |                             |      |
|-----------------------------------------|-----------------------|------|------------------------|-----------------------------|------|
| Compliance Description                  |                       | Data | Compliance Description |                             | Data |
| N/A                                     | Ramp Length (in)      | 56.0 | Yes                    | Ramp Slope (%)              | 6.2  |
| Yes                                     | Ramp Width (in)       | 48.0 | No                     | Ramp XSlope (%)             | 8.1  |
| N/A                                     | Flare Type LT         | N/A  | N/A                    | Flare Type RT               | N/A  |
| N/A                                     | Flare Slope LT (%)    | N/A  | N/A                    | Flare Slope RT (%)          | N/A  |
| N/A                                     | Flare Traversable LT? | N/A  | N/A                    | Flare Traversable RT?       | N/A  |
| N/A                                     | Landing Length (in)   | N/A  | N/A                    | DWS Provided?               | N/A  |
| N/A                                     | Landing Width (in)    | N/A  | N/A                    | DWS Contrast?               | N/A  |
| N/A                                     | Landing Slope (%)     | N/A  | N/A                    | DWS Length (in)             | N/A  |
| N/A                                     | Landing X Slope (%)   | N/A  | N/A                    | DWS Full Width?             | N/A  |
| N/A                                     | Landing Curb? (Y/N)   | N/A  | N/A                    | DWS Offset (in)             | N/A  |
| N/A                                     | Shared Landing?       | N/A  |                        |                             |      |
| N/A                                     | Gutter Ponding?       | N/A  | N/A                    | Gutter Slope (%)            | N/A  |
| N/A                                     | Gutter Lip Ht (in)    | N/A  | N/A                    | Gutter X Slope (%)          | N/A  |
| N/A                                     | Painted X Walk1?      | No   | N/A                    | Painted X Walk2?            | No   |
|                                         | X Walk 1 Direction    | To W |                        | X Walk 2 Direction          | To S |
| N/A                                     | X Walk 1 Width (in)   | N/A  | N/A                    | X Walk 2 Width (in)         | N/A  |
|                                         | X Walk 1 Slope (%)    | 8.8  |                        | X Walk 2 Slope (%)          | 3.5  |
|                                         | X Walk 1 X Slope (%)  | 0.9  |                        | X Walk 2 X Slope (%)        | 10.0 |
| N/A                                     | Ramp inside XWalk1?   | N/A  | N/A                    | Ramp inside XWalk2?         | N/A  |
|                                         | Road Slope (%)        | 9.0  | N/A                    | Clear Space?                | N/A  |
|                                         | Road X Slope (%)      | 6.1  | N/A                    | Clear Space to XWalk (in)   | N/A  |
| N/A                                     | Any Obstructions?     | N/A  | N/A                    | Storm Grate/Utility Hazard? | N/A  |
|                                         | Obstruction Type      |      |                        | Storm Grate/Utility Type    |      |
|                                         |                       | N/A  |                        |                             | N/A  |
|                                         |                       |      | Yes                    | Surface Condition? (G/P)    | Good |