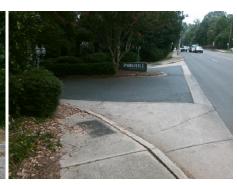

## Field Measurements/Component Compliance

Street 1 Name
Stop Condition-Street 2
Street 2 Name
Stop Condition-Street 1

PARK RD None ENTRANCE StopSign Possible Solutions:

Remove & Replace Curb Ramp With
Two New Directional Ramps or
Equivalent.

Surveyor Notes:

N/A

PROW/ADA:

Not Found, R304.5.3

Total Cost: \$ 3200.00

| Fleid Measurements/Component Compilance |                       |      |                        |                             |      |
|-----------------------------------------|-----------------------|------|------------------------|-----------------------------|------|
| Compliance Description                  |                       | Data | Compliance Description |                             | Data |
| N/A                                     | Ramp Length (in)      | 56.0 | Yes                    | Ramp Slope (%)              | 6.2  |
| Yes                                     | Ramp Width (in)       | 48.0 | No                     | Ramp XSlope (%)             | 8.1  |
| N/A                                     | Flare Type LT         | N/A  | N/A                    | Flare Type RT               | N/A  |
| N/A                                     | Flare Slope LT (%)    | N/A  | N/A                    | Flare Slope RT (%)          | N/A  |
| N/A                                     | Flare Traversable LT? | N/A  | N/A                    | Flare Traversable RT?       | N/A  |
| N/A                                     | Landing Length (in)   | N/A  | N/A                    | DWS Provided?               | N/A  |
| N/A                                     | Landing Width (in)    | N/A  | N/A                    | DWS Contrast?               | N/A  |
| N/A                                     | Landing Slope (%)     | N/A  | N/A                    | DWS Length (in)             | N/A  |
| N/A                                     | Landing X Slope (%)   | N/A  | N/A                    | DWS Full Width?             | N/A  |
| N/A                                     | Landing Curb? (Y/N)   | N/A  | N/A                    | DWS Offset (in)             | N/A  |
| N/A                                     | Shared Landing?       | N/A  |                        |                             |      |
| N/A                                     | Gutter Ponding?       | N/A  | N/A                    | Gutter Slope (%)            | N/A  |
| N/A                                     | Gutter Lip Ht (in)    | N/A  | N/A                    | Gutter X Slope (%)          | N/A  |
| N/A                                     | Painted X Walk1?      | No   | N/A                    | Painted X Walk2?            | No   |
|                                         | X Walk 1 Direction    | To W |                        | X Walk 2 Direction          | To S |
| N/A                                     | X Walk 1 Width (in)   | N/A  | N/A                    | X Walk 2 Width (in)         | N/A  |
|                                         | X Walk 1 Slope (%)    | 8.8  |                        | X Walk 2 Slope (%)          | 3.5  |
|                                         | X Walk 1 X Slope (%)  | 0.9  |                        | X Walk 2 X Slope (%)        | 10.0 |
| N/A                                     | Ramp inside XWalk1?   | N/A  | N/A                    | Ramp inside XWalk2?         | N/A  |
|                                         | Road Slope (%)        | 9.0  | N/A                    | Clear Space?                | N/A  |
|                                         | Road X Slope (%)      | 6.1  | N/A                    | Clear Space to XWalk (in)   | N/A  |
| N/A                                     | Any Obstructions?     | N/A  | N/A                    | Storm Grate/Utility Hazard? | N/A  |
|                                         | Obstruction Type      |      |                        | Storm Grate/Utility Type    |      |
|                                         |                       | N/A  |                        |                             | N/A  |
|                                         |                       |      | Yes                    | Surface Condition? (G/P)    | Good |