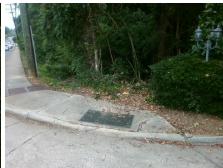

## Field Measurements/Component Compliance

Street 1 Name
Stop Condition-Street 2
Street 2 Name
Stop Condition-Street 1

PARK RD None ENTRANCE StopSign Possible Solutions:

Remove & Replace Curb Ramp With
Two New Directional Ramps or
Equivalent.

Surveyor Notes:

N/A

PROW/ADA:

Not Found, R304.5.3

Total Cost: \$ 3200.00

| Fleid Measurements/Component Compilance |                       |      |                        |                             |      |
|-----------------------------------------|-----------------------|------|------------------------|-----------------------------|------|
| Compliance Description                  |                       | Data | Compliance Description |                             | Data |
| N/A                                     | Ramp Length (in)      | 56.0 | Yes                    | Ramp Slope (%)              | 6.2  |
| Yes                                     | Ramp Width (in)       | 48.0 | No                     | Ramp XSlope (%)             | 8.1  |
| N/A                                     | Flare Type LT         | N/A  | N/A                    | Flare Type RT               | N/A  |
| N/A                                     | Flare Slope LT (%)    | N/A  | N/A                    | Flare Slope RT (%)          | N/A  |
| N/A                                     | Flare Traversable LT? | N/A  | N/A                    | Flare Traversable RT?       | N/A  |
| N/A                                     | Landing Length (in)   | N/A  | N/A                    | DWS Provided?               | N/A  |
| N/A                                     | Landing Width (in)    | N/A  | N/A                    | DWS Contrast?               | N/A  |
| N/A                                     | Landing Slope (%)     | N/A  | N/A                    | DWS Length (in)             | N/A  |
| N/A                                     | Landing X Slope (%)   | N/A  | N/A                    | DWS Full Width?             | N/A  |
| N/A                                     | Landing Curb? (Y/N)   | N/A  | N/A                    | DWS Offset (in)             | N/A  |
| N/A                                     | Shared Landing?       | N/A  |                        |                             |      |
| N/A                                     | Gutter Ponding?       | N/A  | N/A                    | Gutter Slope (%)            | N/A  |
| N/A                                     | Gutter Lip Ht (in)    | N/A  | N/A                    | Gutter X Slope (%)          | N/A  |
| N/A                                     | Painted X Walk1?      | No   | N/A                    | Painted X Walk2?            | No   |
|                                         | X Walk 1 Direction    | To W |                        | X Walk 2 Direction          | To S |
| N/A                                     | X Walk 1 Width (in)   | N/A  | N/A                    | X Walk 2 Width (in)         | N/A  |
|                                         | X Walk 1 Slope (%)    | 8.8  |                        | X Walk 2 Slope (%)          | 3.5  |
|                                         | X Walk 1 X Slope (%)  | 0.9  |                        | X Walk 2 X Slope (%)        | 10.0 |
| N/A                                     | Ramp inside XWalk1?   | N/A  | N/A                    | Ramp inside XWalk2?         | N/A  |
|                                         | Road Slope (%)        | 9.0  | N/A                    | Clear Space?                | N/A  |
|                                         | Road X Slope (%)      | 6.1  | N/A                    | Clear Space to XWalk (in)   | N/A  |
| N/A                                     | Any Obstructions?     | N/A  | N/A                    | Storm Grate/Utility Hazard? | N/A  |
|                                         | Obstruction Type      |      |                        | Storm Grate/Utility Type    |      |
|                                         |                       | N/A  |                        |                             | N/A  |
|                                         |                       |      | Yes                    | Surface Condition? (G/P)    | Good |