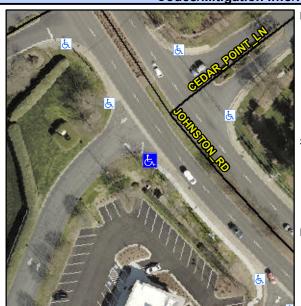

## Access Compliance Report Public Rights-of-Way (Curb Ramps)

Intersection ID: 25287 Main Street: CEDAR\_POINT\_LN Cross Street: JOHNSTON\_RD Location: SW

ADA ID: 38B1E429A6DF Ramp Type: Perp Initial Pass/Fail: Fail Overall Compliance: No Severity Score: 12.5

## Field Measurements/Component Compliance

Street 1 Name

CEDAR POINT LN

Stop Condition-Street 2

StopSign

Street 2 Name

N/A

Stop Condition-Street 1