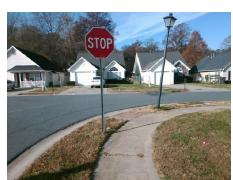

## Field Measurements/Component Compliance

Street 1 Name
Stop Condition-Street 2
Street 2 Name
Stop Condition-Street 1

HOSKINS RIDGE LN None TUCKERS GLEN LN StopSign Possible Solutions:

Remove & Replace Curb Ramp With Two New Directional Ramps or Equivalent.

Surveyor Notes:

N/A

PROW/ADA:

R304.5.1, R304.5.3

Total Cost: \$ 3200.00

| Compliance Description |                       | Data | Compliance Description |                             | Data |
|------------------------|-----------------------|------|------------------------|-----------------------------|------|
| N/A                    | Ramp Length (in)      | 46.5 | Yes                    | Ramp Slope (%)              | 8.0  |
| No                     | Ramp Width (in)       | 35.0 | No                     | Ramp XSlope (%)             | 3.7  |
| N/A                    | Flare Type LT         | N/A  | N/A                    | Flare Type RT               | N/A  |
| N/A                    | Flare Slope LT (%)    | N/A  | N/A                    | Flare Slope RT (%)          | N/A  |
| N/A                    | Flare Traversable LT? | N/A  | N/A                    | Flare Traversable RT?       | N/A  |
| N/A                    | Landing Length (in)   | N/A  | N/A                    | DWS Provided?               | N/A  |
| N/A                    | Landing Width (in)    | N/A  | N/A                    | DWS Contrast?               | N/A  |
| N/A                    | Landing Slope (%)     | N/A  | N/A                    | DWS Length (in)             | N/A  |
| N/A                    | Landing X Slope (%)   | N/A  | N/A                    | DWS Full Width?             | N/A  |
| N/A                    | Landing Curb? (Y/N)   | N/A  | N/A                    | DWS Offset (in)             | N/A  |
| N/A                    | Shared Landing?       | N/A  |                        |                             |      |
| N/A                    | Gutter Ponding?       | N/A  | N/A                    | Gutter Slope (%)            | N/A  |
| N/A                    | Gutter Lip Ht (in)    | 1.3  | N/A                    | Gutter X Slope (%)          | N/A  |
| N/A                    | Painted X Walk1?      | No   | N/A                    | Painted X Walk2?            | No   |
|                        | X Walk 1 Direction    | To W |                        | X Walk 2 Direction          | To S |
| N/A                    | X Walk 1 Width (in)   | N/A  | N/A                    | X Walk 2 Width (in)         | N/A  |
|                        | X Walk 1 Slope (%)    | 3.9  |                        | X Walk 2 Slope (%)          | 2.2  |
|                        | X Walk 1 X Slope (%)  | 0.1  |                        | X Walk 2 X Slope (%)        | 3.8  |
| N/A                    | Ramp inside XWalk1?   | N/A  | N/A                    | Ramp inside XWalk2?         | N/A  |
|                        | Road Slope (%)        | 1.1  | N/A                    | Clear Space?                | N/A  |
|                        | Road X Slope (%)      | 5.1  | N/A                    | Clear Space to XWalk (in)   | N/A  |
| N/A                    | Any Obstructions?     | N/A  | N/A                    | Storm Grate/Utility Hazard? | N/A  |
|                        | Obstruction Type      |      | l                      | Storm Grate/Utility Type    |      |
|                        |                       | N/A  |                        |                             | N/A  |
|                        |                       |      | Yes                    | Surface Condition? (G/P)    | Good |