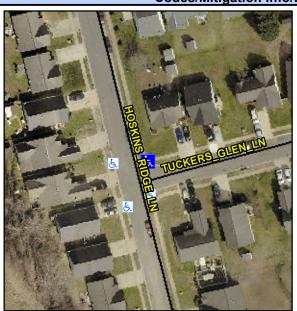

## Access Compliance Report Public Rights-of-Way (Curb Ramps)

Intersection ID: 43989Main Street:HOSKINS\_RIDGE\_LNCross Street:TUCKERS\_GLEN\_LNLocation:NEADA ID: 38B523067968Ramp Type:PerpDiagInitial Pass/Fail:FailOverall Compliance:NoSeverity Score:18.75