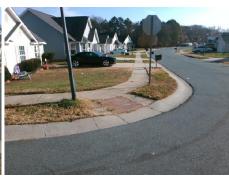

Surveyor Notes:

N/A

PROW/ADA:

R304.5.1, R304.5.3

Total Cost: \$ 3200.00

| Compliance Description |                       | Data | Compliance Description |                             | Data |
|------------------------|-----------------------|------|------------------------|-----------------------------|------|
| N/A                    | Ramp Length (in)      | 46.5 | Yes                    | Ramp Slope (%)              | 8.0  |
| No                     | Ramp Width (in)       | 35.0 | No                     | Ramp XSlope (%)             | 3.7  |
| N/A                    | Flare Type LT         | N/A  | N/A                    | Flare Type RT               | N/A  |
| N/A                    | Flare Slope LT (%)    | N/A  | N/A                    | Flare Slope RT (%)          | N/A  |
| N/A                    | Flare Traversable LT? | N/A  | N/A                    | Flare Traversable RT?       | N/A  |
| N/A                    | Landing Length (in)   | N/A  | N/A                    | DWS Provided?               | N/A  |
| N/A                    | Landing Width (in)    | N/A  | N/A                    | DWS Contrast?               | N/A  |
| N/A                    | Landing Slope (%)     | N/A  | N/A                    | DWS Length (in)             | N/A  |
| N/A                    | Landing X Slope (%)   | N/A  | N/A                    | DWS Full Width?             | N/A  |
| N/A                    | Landing Curb? (Y/N)   | N/A  | N/A                    | DWS Offset (in)             | N/A  |
| N/A                    | Shared Landing?       | N/A  |                        |                             |      |
| N/A                    | Gutter Ponding?       | N/A  | N/A                    | Gutter Slope (%)            | N/A  |
| N/A                    | Gutter Lip Ht (in)    | 1.3  | N/A                    | Gutter X Slope (%)          | N/A  |
| N/A                    | Painted X Walk1?      | No   | N/A                    | Painted X Walk2?            | No   |
|                        | X Walk 1 Direction    | To W |                        | X Walk 2 Direction          | To S |
| N/A                    | X Walk 1 Width (in)   | N/A  | N/A                    | X Walk 2 Width (in)         | N/A  |
|                        | X Walk 1 Slope (%)    | 3.9  |                        | X Walk 2 Slope (%)          | 2.2  |
|                        | X Walk 1 X Slope (%)  | 0.1  |                        | X Walk 2 X Slope (%)        | 3.8  |
| N/A                    | Ramp inside XWalk1?   | N/A  | N/A                    | Ramp inside XWalk2?         | N/A  |
|                        | Road Slope (%)        | 1.1  | N/A                    | Clear Space?                | N/A  |
|                        | Road X Slope (%)      | 5.1  | N/A                    | Clear Space to XWalk (in)   | N/A  |
| N/A                    | Any Obstructions?     | N/A  | N/A                    | Storm Grate/Utility Hazard? | N/A  |
|                        | Obstruction Type      |      | l                      | Storm Grate/Utility Type    |      |
|                        |                       | N/A  |                        |                             | N/A  |
|                        |                       |      | Yes                    | Surface Condition? (G/P)    | Good |