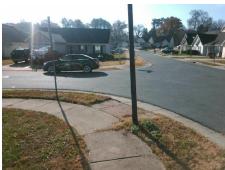

Surveyor Notes:

N/A

PROW/ADA:

R304.5.1, R304.5.3

Total Cost: \$ 3200.00

| Compliance Description |                       | Data | Compliance Description |                             | Data |
|------------------------|-----------------------|------|------------------------|-----------------------------|------|
| N/A                    | Ramp Length (in)      | 46.5 | Yes                    | Ramp Slope (%)              | 8.0  |
| No                     | Ramp Width (in)       | 35.0 | No                     | Ramp XSlope (%)             | 3.7  |
| N/A                    | Flare Type LT         | N/A  | N/A                    | Flare Type RT               | N/A  |
| N/A                    | Flare Slope LT (%)    | N/A  | N/A                    | Flare Slope RT (%)          | N/A  |
| N/A                    | Flare Traversable LT? | N/A  | N/A                    | Flare Traversable RT?       | N/A  |
| N/A                    | Landing Length (in)   | N/A  | N/A                    | DWS Provided?               | N/A  |
| N/A                    | Landing Width (in)    | N/A  | N/A                    | DWS Contrast?               | N/A  |
| N/A                    | Landing Slope (%)     | N/A  | N/A                    | DWS Length (in)             | N/A  |
| N/A                    | Landing X Slope (%)   | N/A  | N/A                    | DWS Full Width?             | N/A  |
| N/A                    | Landing Curb? (Y/N)   | N/A  | N/A                    | DWS Offset (in)             | N/A  |
| N/A                    | Shared Landing?       | N/A  |                        |                             |      |
| N/A                    | Gutter Ponding?       | N/A  | N/A                    | Gutter Slope (%)            | N/A  |
| N/A                    | Gutter Lip Ht (in)    | 1.3  | N/A                    | Gutter X Slope (%)          | N/A  |
| N/A                    | Painted X Walk1?      | No   | N/A                    | Painted X Walk2?            | No   |
|                        | X Walk 1 Direction    | To W |                        | X Walk 2 Direction          | To S |
| N/A                    | X Walk 1 Width (in)   | N/A  | N/A                    | X Walk 2 Width (in)         | N/A  |
|                        | X Walk 1 Slope (%)    | 3.9  |                        | X Walk 2 Slope (%)          | 2.2  |
|                        | X Walk 1 X Slope (%)  | 0.1  |                        | X Walk 2 X Slope (%)        | 3.8  |
| N/A                    | Ramp inside XWalk1?   | N/A  | N/A                    | Ramp inside XWalk2?         | N/A  |
|                        | Road Slope (%)        | 1.1  | N/A                    | Clear Space?                | N/A  |
|                        | Road X Slope (%)      | 5.1  | N/A                    | Clear Space to XWalk (in)   | N/A  |
| N/A                    | Any Obstructions?     | N/A  | N/A                    | Storm Grate/Utility Hazard? | N/A  |
|                        | Obstruction Type      |      | l                      | Storm Grate/Utility Type    |      |
|                        |                       | N/A  |                        |                             | N/A  |
|                        |                       |      | Yes                    | Surface Condition? (G/P)    | Good |