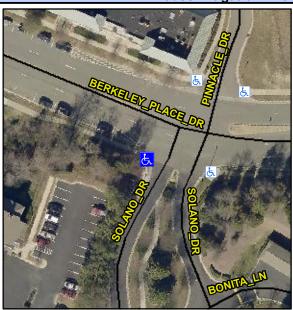

## Access Compliance Report Public Rights-of-Way (Curb Ramps)

Intersection ID: 30020Main Street: SOLANO\_DRCross Street: BERKELEY\_PLACE\_DRLocation:SWADA ID: 38B6C8DA8D00Ramp Type: PerpDiagInitial Pass/Fail: FailOverall Compliance: NoSeverity Score:22.5

**Codes/Mitigation Info/Possible Solution** 

Field Measurements/Component Compliance

Street 1 Name
Stop Condition-Street 2
Street 2 Name
Stop Condition-Street 1

SOLANO DR StopSign BERKELEY PLACE DR None Possible Solutions: