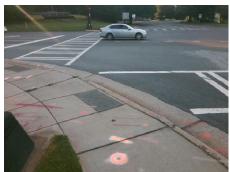

## **Access Compliance Report Public Rights-of-Way** (Curb Ramps)

Data

7.1

4.8

N/A

Good

Intersection ID: 16298 Main Street: W TYVOLA RD **Cross Street: YORKMONT RD** Location: NW **Overall Compliance: No** 10 ADA ID: 38B79BE0C531 Ramp Type: Perp Initial Pass/Fail: Fail **Severity Score:** 

Flare Traversable LT?

YORKMONT RD Street 1 Name Stop Condition-Street 2 Signal N/A Street 2 Name Stop Condition-Street 1 N/A

| /Possible Solution            |      | Field Me             |
|-------------------------------|------|----------------------|
| Possible Solutions:           | Comp | liance Description   |
| Remove & Replace Entire Ramp. | N/A  | Ramp Length (in)     |
| ·                             | No   | Ramp Width (in)      |
|                               | N/A  | Flare Type LT        |
|                               | N/A  | Flare Slope LT (%)   |
|                               | N/A  | Flare Traversable LT |
|                               | N/A  | Landing Length (in)  |
| Surveyor Notes:               | N/A  | Landing Width (in)   |
| N/A                           | N/A  | Landing Slope (%)    |
|                               | N/A  | Landing X Slope (%   |
|                               | N/A  | Landing Curb? (Y/N   |
|                               | N/A  | Shared Landing?      |
| PROW/ADA:                     | N/A  | Gutter Ponding?      |
| Not Found, R304.5.1           | N/A  | Gutter Lip Ht (in)   |
|                               | N/A  | Painted X Walk1?     |
|                               |      | X Walk 1 Direction   |
|                               | N/A  | X Walk 1 Width (in)  |
|                               |      | X Walk 1 Slope (%)   |
|                               |      | X Walk 1 X Slope (%  |
|                               | N/A  | Ramp inside XWalk    |
|                               |      | Road Slope (%)       |
|                               |      | Dand V Clara (0/)    |