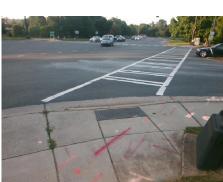

## **Access Compliance Report Public Rights-of-Way** (Curb Ramps)

Data

7.1

4.8

N/A

Good

Intersection ID: 16298 Main Street: W TYVOLA RD **Cross Street: YORKMONT RD** Location: NW **Overall Compliance: No** 10 ADA ID: 38B79BE0C531 Ramp Type: Perp Initial Pass/Fail: Fail **Severity Score:** 

Flare Traversable LT?

YORKMONT RD Street 1 Name Stop Condition-Street 2 Signal N/A Street 2 Name Stop Condition-Street 1 N/A

| /Possible Solution            |      | Field Me             |
|-------------------------------|------|----------------------|
| Possible Solutions:           | Comp | liance Description   |
| Remove & Replace Entire Ramp. | N/A  | Ramp Length (in)     |
| ·                             | No   | Ramp Width (in)      |
|                               | N/A  | Flare Type LT        |
|                               | N/A  | Flare Slope LT (%)   |
|                               | N/A  | Flare Traversable LT |
|                               | N/A  | Landing Length (in)  |
| Surveyor Notes:               | N/A  | Landing Width (in)   |
| N/A                           | N/A  | Landing Slope (%)    |
|                               | N/A  | Landing X Slope (%   |
|                               | N/A  | Landing Curb? (Y/N   |
|                               | N/A  | Shared Landing?      |
| PROW/ADA:                     | N/A  | Gutter Ponding?      |
| Not Found, R304.5.1           | N/A  | Gutter Lip Ht (in)   |
|                               | N/A  | Painted X Walk1?     |
|                               |      | X Walk 1 Direction   |
|                               | N/A  | X Walk 1 Width (in)  |
|                               |      | X Walk 1 Slope (%)   |
|                               |      | X Walk 1 X Slope (%  |
|                               | N/A  | Ramp inside XWalk    |
|                               |      | Road Slope (%)       |
|                               |      | Dand V Clara (0/)    |