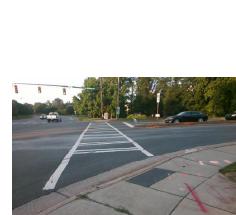

## **Access Compliance Report Public Rights-of-Way** (Curb Ramps)

Data

7.1

4.8

N/A

Good

Intersection ID: 16298 Main Street: W TYVOLA RD **Cross Street: YORKMONT RD** Location: NW **Overall Compliance: No** 10 ADA ID: 38B79BE0C531 Ramp Type: Perp Initial Pass/Fail: Fail **Severity Score:** 

Flare Traversable LT?

YORKMONT RD Street 1 Name Stop Condition-Street 2 Signal N/A Street 2 Name Stop Condition-Street 1 N/A

| /Possible Solution            |      | Field Me             |
|-------------------------------|------|----------------------|
| Possible Solutions:           | Comp | liance Description   |
| Remove & Replace Entire Ramp. | N/A  | Ramp Length (in)     |
| ·                             | No   | Ramp Width (in)      |
|                               | N/A  | Flare Type LT        |
|                               | N/A  | Flare Slope LT (%)   |
|                               | N/A  | Flare Traversable LT |
|                               | N/A  | Landing Length (in)  |
| Surveyor Notes:               | N/A  | Landing Width (in)   |
| N/A                           | N/A  | Landing Slope (%)    |
|                               | N/A  | Landing X Slope (%   |
|                               | N/A  | Landing Curb? (Y/N   |
|                               | N/A  | Shared Landing?      |
| PROW/ADA:                     | N/A  | Gutter Ponding?      |
| Not Found, R304.5.1           | N/A  | Gutter Lip Ht (in)   |
|                               | N/A  | Painted X Walk1?     |
|                               |      | X Walk 1 Direction   |
|                               | N/A  | X Walk 1 Width (in)  |
|                               |      | X Walk 1 Slope (%)   |
|                               |      | X Walk 1 X Slope (%  |
|                               | N/A  | Ramp inside XWalk    |
|                               |      | Road Slope (%)       |
|                               |      | Dand V Clara (0/)    |