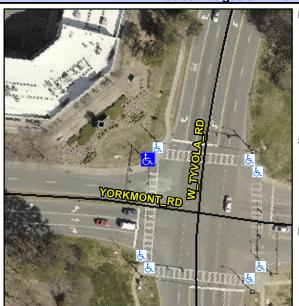

## **Access Compliance Report Public Rights-of-Way** (Curb Ramps)

Data

7.1

4.8

N/A

Good

Intersection ID: 16298 Main Street: W TYVOLA RD **Cross Street: YORKMONT RD** Location: NW **Overall Compliance: No** 10 ADA ID: 38B79BE0C531 Ramp Type: Perp Initial Pass/Fail: Fail **Severity Score:** 

Flare Traversable LT?

YORKMONT RD Street 1 Name Stop Condition-Street 2 Signal N/A Street 2 Name Stop Condition-Street 1 N/A

| /Possible Solution            |      | Field Me             |
|-------------------------------|------|----------------------|
| Possible Solutions:           | Comp | liance Description   |
| Remove & Replace Entire Ramp. | N/A  | Ramp Length (in)     |
| ·                             | No   | Ramp Width (in)      |
|                               | N/A  | Flare Type LT        |
|                               | N/A  | Flare Slope LT (%)   |
|                               | N/A  | Flare Traversable LT |
|                               | N/A  | Landing Length (in)  |
| Surveyor Notes:               | N/A  | Landing Width (in)   |
| N/A                           | N/A  | Landing Slope (%)    |
|                               | N/A  | Landing X Slope (%   |
|                               | N/A  | Landing Curb? (Y/N   |
|                               | N/A  | Shared Landing?      |
| PROW/ADA:                     | N/A  | Gutter Ponding?      |
| Not Found, R304.5.1           | N/A  | Gutter Lip Ht (in)   |
|                               | N/A  | Painted X Walk1?     |
|                               |      | X Walk 1 Direction   |
|                               | N/A  | X Walk 1 Width (in)  |
|                               |      | X Walk 1 Slope (%)   |
|                               |      | X Walk 1 X Slope (%  |
|                               | N/A  | Ramp inside XWalk    |
|                               |      | Road Slope (%)       |
|                               |      | Dand V Clara (0/)    |