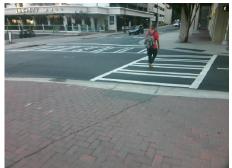

Intersection ID: 12347 Main Street: S CHURCH ST Cross Street: W 3RD ST Location: S

ADA ID: 38B7F908225C Ramp Type: BlendTrans1 Initial Pass/Fail: Pass **Overall Compliance: No Severity Score:** 0

## **Field Measurements/Component Compliance**

W 3RD ST Street 1 Name Stop Condition-Street 1 Signal Street 2 Name N/A Stop Condition-Street 2

Remove & Replace Curb Slope and Extend Ramp. Remove & Replace Gutter.