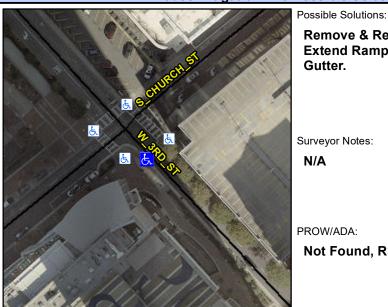

Intersection ID: 12347 Main Street: S CHURCH ST Cross Street: W 3RD ST Location: S

ADA ID: 38B7F908225C Ramp Type: BlendTrans1 Initial Pass/Fail: Pass **Overall Compliance: No Severity Score:** 0

## **Field Measurements/Component Compliance**

W 3RD ST Street 1 Name Stop Condition-Street 1 Signal Street 2 Name N/A Stop Condition-Street 2

Remove & Replace Curb Slope and Extend Ramp. Remove & Replace Gutter.