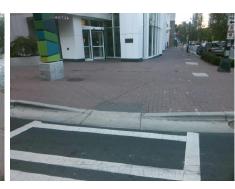

Intersection ID: 12347 Main Street: S CHURCH ST Cross Street: W 3RD ST Location: S

ADA ID: 38B7F908225C Ramp Type: BlendTrans1 Initial Pass/Fail: Pass **Overall Compliance: No Severity Score:** 0

## **Field Measurements/Component Compliance**

W 3RD ST Street 1 Name Stop Condition-Street 1 Signal Street 2 Name N/A Stop Condition-Street 2

Remove & Replace Curb Slope and Extend Ramp. Remove & Replace Gutter.