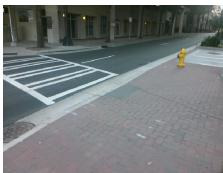

Intersection ID: 12347 Main Street: S CHURCH ST Cross Street: W 3RD ST Location: S

ADA ID: 38B7F908225C Ramp Type: BlendTrans1 Initial Pass/Fail: Pass **Overall Compliance: No Severity Score:** 0

## **Field Measurements/Component Compliance**

W 3RD ST Street 1 Name Stop Condition-Street 1 Signal Street 2 Name N/A Stop Condition-Street 2

Remove & Replace Curb Slope and Extend Ramp. Remove & Replace Gutter.