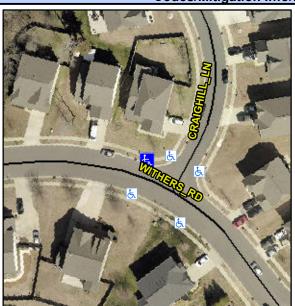

## Access Compliance Report Public Rights-of-Way (Curb Ramps)

Data

7.8

Intersection ID: 50664Main Street: WITHERS\_RDCross Street: CRAIGHILL\_LNLocation: NWADA ID: 38B8DB644204Ramp Type: PerpInitial Pass/Fail: Fail Overall Compliance: No Severity Score: 8.75