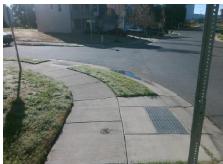

## Field Measurements/Component Compliance

50.0

Yes

Data Compliance Description

Ramp Slope (%)

Street 1 Name
WITHERS RD
Stop Condition-Street 2
None
Street 2 Name
N/A
Stop Condition-Street 1
N/A

| Possible Solutions:           |  |
|-------------------------------|--|
| Remove & Replace Entire Ramp. |  |
|                               |  |
|                               |  |
|                               |  |
|                               |  |
| _                             |  |
| Surveyor Notes:               |  |
| N/A                           |  |
|                               |  |
|                               |  |
| PROW/ADA:                     |  |
| R304.5.1                      |  |
|                               |  |
|                               |  |
|                               |  |
|                               |  |
|                               |  |
|                               |  |
|                               |  |

N/A

Compliance Description

Ramp Length (in)

| Ramp Width (in)       | 47.0  | Yes | Ramp XSlope (%)             | 1.5  |
|-----------------------|-------|-----|-----------------------------|------|
| Flare Type LT         | N/A   | N/A | Flare Type RT               | N/A  |
| Flare Slope LT (%)    | N/A   | N/A | Flare Slope RT (%)          | N/A  |
| Flare Traversable LT? | N/A   | N/A | Flare Traversable RT?       | N/A  |
| Landing Length (in)   | N/A   | N/A | DWS Provided?               | N/A  |
| Landing Width (in)    | N/A   | N/A | DWS Contrast?               | N/A  |
| Landing Slope (%)     | N/A   | N/A | DWS Length (in)             | N/A  |
| Landing X Slope (%)   | N/A   | N/A | DWS Full Width?             | N/A  |
| Landing Curb? (Y/N)   | N/A   | N/A | DWS Offset (in)             | N/A  |
| Shared Landing?       | N/A   |     |                             |      |
| Gutter Ponding?       | N/A   | N/A | Gutter Slope (%)            | N/A  |
| Gutter Lip Ht (in)    | N/A   | N/A | Gutter X Slope (%)          | N/A  |
| Painted X Walk1?      | No    | N/A | Painted X Walk2?            | N/A  |
| X Walk 1 Direction    | To SW |     | X Walk 2 Direction          | N/A  |
| X Walk 1 Width (in)   | N/A   | N/A | X Walk 2 Width (in)         | N/A  |
| X Walk 1 Slope (%)    | 1.6   |     | X Walk 2 Slope (%)          | N/A  |
| X Walk 1 X Slope (%)  | 3.8   |     | X Walk 2 X Slope (%)        | N/A  |
| Ramp inside XWalk1?   | N/A   | N/A | Ramp inside XWalk2?         | N/A  |
| Road Slope (%)        | N/A   | N/A | Clear Space?                | N/A  |
| Road X Slope (%)      | N/A   | N/A | Clear Space to XWalk (in)   | N/A  |
| Any Obstructions?     | N/A   | N/A | Storm Grate/Utility Hazard? | N/A  |
| Obstruction Type      |       |     | Storm Grate/Utility Type    |      |
|                       | N/A   |     |                             | N/A  |
|                       |       | Yes | Surface Condition? (G/P)    | Good |
|                       |       |     |                             |      |
|                       |       |     |                             |      |