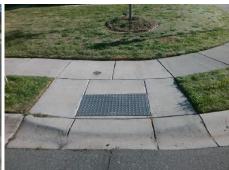

## Field Measurements/Component Compliance

50.0

Yes

Data Compliance Description

Ramp Slope (%)

Street 1 Name
WITHERS RD
Stop Condition-Street 2
None
Street 2 Name
N/A
Stop Condition-Street 1
N/A

| Possible Solutions:           |  |
|-------------------------------|--|
| Remove & Replace Entire Ramp. |  |
|                               |  |
|                               |  |
|                               |  |
|                               |  |
| _                             |  |
| Surveyor Notes:               |  |
| N/A                           |  |
|                               |  |
|                               |  |
| PROW/ADA:                     |  |
| R304.5.1                      |  |
|                               |  |
|                               |  |
|                               |  |
|                               |  |
|                               |  |
|                               |  |
|                               |  |

N/A

Compliance Description

Ramp Length (in)

| Ramp Width (in)       | 47.0  | Yes | Ramp XSlope (%)             | 1.5  |
|-----------------------|-------|-----|-----------------------------|------|
| Flare Type LT         | N/A   | N/A | Flare Type RT               | N/A  |
| Flare Slope LT (%)    | N/A   | N/A | Flare Slope RT (%)          | N/A  |
| Flare Traversable LT? | N/A   | N/A | Flare Traversable RT?       | N/A  |
| Landing Length (in)   | N/A   | N/A | DWS Provided?               | N/A  |
| Landing Width (in)    | N/A   | N/A | DWS Contrast?               | N/A  |
| Landing Slope (%)     | N/A   | N/A | DWS Length (in)             | N/A  |
| Landing X Slope (%)   | N/A   | N/A | DWS Full Width?             | N/A  |
| Landing Curb? (Y/N)   | N/A   | N/A | DWS Offset (in)             | N/A  |
| Shared Landing?       | N/A   |     |                             |      |
| Gutter Ponding?       | N/A   | N/A | Gutter Slope (%)            | N/A  |
| Gutter Lip Ht (in)    | N/A   | N/A | Gutter X Slope (%)          | N/A  |
| Painted X Walk1?      | No    | N/A | Painted X Walk2?            | N/A  |
| X Walk 1 Direction    | To SW |     | X Walk 2 Direction          | N/A  |
| X Walk 1 Width (in)   | N/A   | N/A | X Walk 2 Width (in)         | N/A  |
| X Walk 1 Slope (%)    | 1.6   |     | X Walk 2 Slope (%)          | N/A  |
| X Walk 1 X Slope (%)  | 3.8   |     | X Walk 2 X Slope (%)        | N/A  |
| Ramp inside XWalk1?   | N/A   | N/A | Ramp inside XWalk2?         | N/A  |
| Road Slope (%)        | N/A   | N/A | Clear Space?                | N/A  |
| Road X Slope (%)      | N/A   | N/A | Clear Space to XWalk (in)   | N/A  |
| Any Obstructions?     | N/A   | N/A | Storm Grate/Utility Hazard? | N/A  |
| Obstruction Type      |       |     | Storm Grate/Utility Type    |      |
|                       | N/A   |     |                             | N/A  |
|                       |       | Yes | Surface Condition? (G/P)    | Good |
|                       |       |     |                             |      |
|                       |       |     |                             |      |