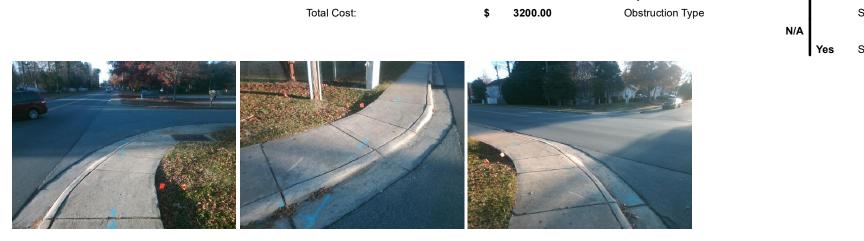

## Access Compliance Report Public Rights-of-Way (Curb Ramps)

| Intersection ID: 42867 Main St                                                                                  | ntersection ID: 42867 Main Street: IDLEWILD_RD_NORTH                           |                                               |   | ROSEHALL_DR           | Location: | NW              |                             |       |
|-----------------------------------------------------------------------------------------------------------------|--------------------------------------------------------------------------------|-----------------------------------------------|---|-----------------------|-----------|-----------------|-----------------------------|-------|
| ADA ID: 38B8F43D8820 Ramp Type: PerpDiag                                                                        |                                                                                | nitial Pass/Fail: Fail Overall Compliance: No |   |                       |           | Severity Score: | 21.25                       |       |
| Codes/Mitigation Info/Possible Solution                                                                         |                                                                                | Field Measurements/Component Compliance       |   |                       |           |                 |                             |       |
| Varia and second and second 1 (200                                                                              | Possible Solutions:                                                            | Co                                            |   |                       |           |                 | liance Description          | Data  |
|                                                                                                                 | Remove & Replace Curb Ramp With<br>Two New Directional Ramps or<br>Equivalent. | ith N/A                                       | 4 | Ramp Length (in)      | 58.0      | Yes             | Ramp Slope (%)              | 6.0   |
|                                                                                                                 |                                                                                | No                                            |   | Ramp Width (in)       | 36.5      | No              | Ramp XSlope (%)             | 5.2   |
|                                                                                                                 |                                                                                | N/A                                           | 4 | Flare Type LT         | N/A       | N/A             | Flare Type RT               | N/A   |
|                                                                                                                 |                                                                                | N/#                                           | 4 | Flare Slope LT (%)    | N/A       | N/A             | Flare Slope RT (%)          | N/A   |
|                                                                                                                 |                                                                                | N/#                                           | 4 | Flare Traversable LT? | N/A       | N/A             | Flare Traversable RT?       | N/A   |
|                                                                                                                 |                                                                                | N/#                                           | 4 | Landing Length (in)   | N/A       | N/A             | DWS Provided?               | N/A   |
|                                                                                                                 | Surveyor Notes:                                                                | N/#                                           | 4 | Landing Width (in)    | N/A       | N/A             | DWS Contrast?               | N/A   |
|                                                                                                                 | N/A                                                                            | N/#                                           | 4 | Landing Slope (%)     | N/A       | N/A             | DWS Length (in)             | N/A   |
|                                                                                                                 | 4                                                                              | N/#                                           | 4 | Landing X Slope (%)   | N/A       | N/A             | DWS Full Width?             | N/A   |
|                                                                                                                 |                                                                                | N/#                                           | 4 | Landing Curb? (Y/N)   | N/A       | N/A             | DWS Offset (in)             | N/A   |
| the second se |                                                                                | N/#                                           | 4 | Shared Landing?       | N/A       |                 |                             |       |
|                                                                                                                 | PROW/ADA:                                                                      | N/#                                           | 4 | Gutter Ponding?       | N/A       | N/A             | Gutter Slope (%)            | N/A   |
|                                                                                                                 | Not Found, R304.5.1, R304.5.3                                                  | N/A                                           | 4 | Gutter Lip Ht (in)    | 1.0       | N/A             | Gutter X Slope (%)          | N/A   |
|                                                                                                                 |                                                                                | N/#                                           | 4 | Painted X Walk1?      | No        | N/A             | Painted X Walk2?            | No    |
|                                                                                                                 |                                                                                |                                               |   | X Walk 1 Direction    | To SW     |                 | X Walk 2 Direction          | To NE |
|                                                                                                                 |                                                                                | N/#                                           | 4 | X Walk 1 Width (in)   | N/A       | N/A             | X Walk 2 Width (in)         | N/A   |
| Street 1 Name ENTRANCE                                                                                          | _                                                                              |                                               |   | X Walk 1 Slope (%)    | 1.4       |                 | X Walk 2 Slope (%)          | 2.3   |
| Stop Condition-Street 2 StopSign                                                                                |                                                                                |                                               |   | X Walk 1 X Slope (%)  | 4.5       |                 | X Walk 2 X Slope (%)        | 1.6   |
| Street 2 Name IDLEWILD RD NORTH                                                                                 |                                                                                | N/#                                           | 4 | Ramp inside XWalk1?   | N/A       | N/A             | Ramp inside XWalk2?         | N/A   |
| Stop Condition-Street 1 None                                                                                    |                                                                                |                                               |   | Road Slope (%)        | 1.9       | N/A             | Clear Space?                | N/A   |
|                                                                                                                 |                                                                                |                                               |   | Road X Slope (%)      | 0.6       | N/A             | Clear Space to XWalk (in)   | N/A   |
|                                                                                                                 |                                                                                | N//                                           |   | Any Obstructions?     | N/A       | N/A             | Storm Grate/Utility Hazard? | N/A   |
|                                                                                                                 | Total Cost: \$ 320                                                             | 00.00                                         |   | Obstruction Type      |           |                 | Storm Grate/Utility Type    |       |
|                                                                                                                 |                                                                                |                                               |   |                       | N/A       |                 |                             | N/A   |

es Surface Condition? (G/P)

Good