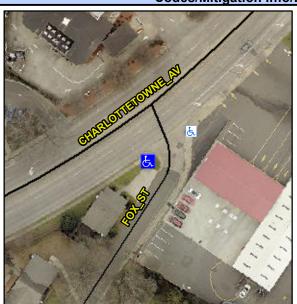

## Access Compliance Report Public Rights-of-Way (Curb Ramps)

Intersection ID: 42647Main Street:FOX\_STCross Street:CHARLOTTETOWNE\_AVLocation:SWADA ID: 38BAE247AD48Ramp Type:PerpInitial Pass/Fail:FailOverall Compliance:NoSeverity Score:37.5