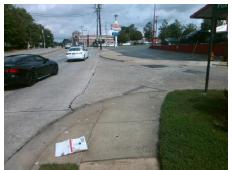

## Access Compliance Report Public Rights-of-Way (Curb Ramps)

Intersection ID: 42647Main Street:FOX\_STCross Street:CHARLOTTETOWNE\_AVLocation:SWADA ID: 38BAE247AD48Ramp Type:PerpInitial Pass/Fail:FailOverall Compliance:NoSeverity Score:37.5