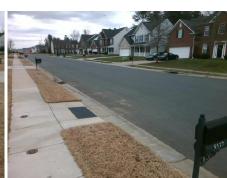

| 71 |  |
|----|--|

Total Cost:

1850.00

| Field Measurements/Component Compliance |                       |      |      |                             |      |
|-----------------------------------------|-----------------------|------|------|-----------------------------|------|
| Comp                                    | liance Description    | Data | Comp | liance Description          | Data |
| N/A                                     | Ramp Length (in)      | 47.0 | No   | Ramp Slope (%)              | 8.7  |
| No                                      | Ramp Width (in)       | 47.0 | Yes  | Ramp XSlope (%)             | 1.5  |
| N/A                                     | Flare Type LT         | N/A  | N/A  | Flare Type RT               | N/A  |
| N/A                                     | Flare Slope LT (%)    | N/A  | N/A  | Flare Slope RT (%)          | N/A  |
| N/A                                     | Flare Traversable LT? | N/A  | N/A  | Flare Traversable RT?       | N/A  |
| N/A                                     | Landing Length (in)   | N/A  | N/A  | DWS Provided?               | N/A  |
| N/A                                     | Landing Width (in)    | N/A  | N/A  | DWS Contrast?               | N/A  |
| N/A                                     | Landing Slope (%)     | N/A  | N/A  | DWS Length (in)             | N/A  |
| N/A                                     | Landing X Slope (%)   | N/A  | N/A  | DWS Full Width?             | N/A  |
| N/A                                     | Landing Curb? (Y/N)   | N/A  | N/A  | DWS Offset (in)             | N/A  |
| N/A                                     | Shared Landing?       | N/A  |      |                             |      |
| N/A                                     | Gutter Ponding?       | N/A  | N/A  | Gutter Slope (%)            | N/A  |
| N/A                                     | Gutter Lip Ht (in)    | N/A  | N/A  | Gutter X Slope (%)          | N/A  |
| N/A                                     | Painted X Walk1?      | No   | N/A  | Painted X Walk2?            | N/A  |
|                                         | X Walk 1 Direction    | To S |      | X Walk 2 Direction          | N/A  |
| N/A                                     | X Walk 1 Width (in)   | N/A  | N/A  | X Walk 2 Width (in)         | N/A  |
|                                         | X Walk 1 Slope (%)    | 2.0  |      | X Walk 2 Slope (%)          | N/A  |
|                                         | X Walk 1 X Slope (%)  | 0.5  |      | X Walk 2 X Slope (%)        | N/A  |
| N/A                                     | Ramp inside XWalk1?   | N/A  | N/A  | Ramp inside XWalk2?         | N/A  |
|                                         | Road Slope (%)        | N/A  | N/A  | Clear Space?                | N/A  |
|                                         | Road X Slope (%)      | N/A  | N/A  | Clear Space to XWalk (in)   | N/A  |
| N/A                                     | Any Obstructions?     | N/A  | N/A  | Storm Grate/Utility Hazard? | N/A  |
|                                         | Obstruction Type      |      |      | Storm Grate/Utility Type    |      |
|                                         |                       | N/A  |      |                             | N/A  |
|                                         |                       |      | Yes  | Surface Condition? (G/P)    | Good |