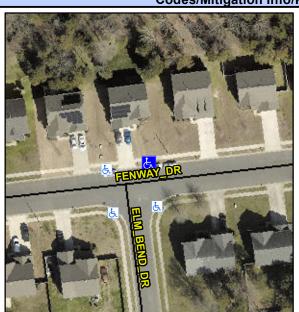

## Access Compliance Report Public Rights-of-Way (Curb Ramps)

Intersection ID: 30419Main Street:ELM\_BEND\_DRCross Street:FENWAY\_DRLocation:NEADA ID: 38BEC942D212Ramp Type:PerpInitial Pass/Fail:FailOverall Compliance:NoSeverity Score:21.25

Codes/Mitigation Info/Possible Solution

| Street 1 Name           | FENWAY DR |
|-------------------------|-----------|
| Stop Condition-Street 2 | None      |
| Street 2 Name           | N/A       |
| Stop Condition-Street 1 | N/A       |