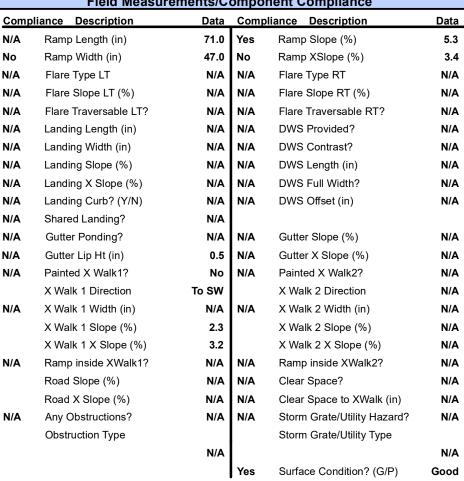

## Field Measurements/Component Compliance

AUBRAC LN Street 1 Name Stop Condition-Street 2 None Street 2 Name N/A Stop Condition-Street 1 N/A

| "        | T CCCIDIC CCIGNICIT           |    |
|----------|-------------------------------|----|
| 200      | Possible Solutions:           | Co |
|          | Remove & Replace Entire Ramp. | N/ |
| Mary and |                               | No |
| Spinster |                               | N/ |
| 1        |                               | N/ |
| 1        |                               | N/ |
|          |                               | N/ |
| 1        | Surveyor Notes:               | N/ |
|          | N/A                           | N/ |
| 10       |                               | N/ |
| 1        |                               | N/ |
| ì        |                               | N/ |
| ł        | PROW/ADA:                     | N/ |
| j        | Not Found, R304.5.1, R304.5.3 | N/ |
|          |                               | N/ |
|          |                               | N/ |
|          |                               |    |
|          |                               | N/ |
|          |                               |    |