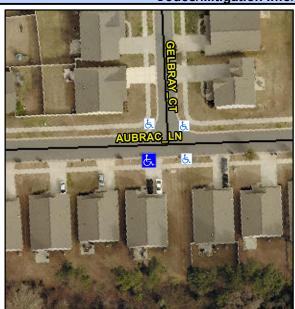

## **Access Compliance Report Public Rights-of-Way** (Curb Ramps)

Intersection ID: 49391 Main Street: GELBRAY CT Cross Street: AUBRAC LN Location: SW Initial Pass/Fail: Fail **Overall Compliance: No** 10 ADA ID: 38C6E5B46AB1 Ramp Type: Perp **Severity Score:** 

## Field Measurements/Component Compliance

AUBRAC LN Street 1 Name Stop Condition-Street 2 None Street 2 Name N/A Stop Condition-Street 1 N/A

| "        | T CCCIDIC CCIGNICIT           |    |
|----------|-------------------------------|----|
| 200      | Possible Solutions:           | Co |
|          | Remove & Replace Entire Ramp. | N/ |
| Mary and |                               | No |
| Spinster |                               | N/ |
| 1        |                               | N/ |
| 1        |                               | N/ |
|          |                               | N/ |
| 1        | Surveyor Notes:               | N/ |
|          | N/A                           | N/ |
| 10       |                               | N/ |
| 1        |                               | N/ |
| ì        |                               | N/ |
| ł        | PROW/ADA:                     | N/ |
| j        | Not Found, R304.5.1, R304.5.3 | N/ |
|          |                               | N/ |
|          |                               | N/ |
|          |                               |    |
|          |                               | N/ |
|          |                               |    |