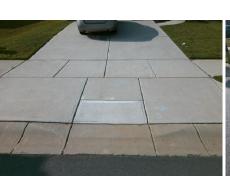

## Field Measurements/Component Compliance

AUBRAC LN Street 1 Name Stop Condition-Street 2 None Street 2 Name N/A Stop Condition-Street 1 N/A

| "        | T CCCIDIC CCIGNICIT           |    |
|----------|-------------------------------|----|
| 200      | Possible Solutions:           | Co |
|          | Remove & Replace Entire Ramp. | N/ |
| Mary and |                               | No |
| Spinster |                               | N/ |
| 1        |                               | N/ |
| 1        |                               | N/ |
|          |                               | N/ |
| 1        | Surveyor Notes:               | N/ |
|          | N/A                           | N/ |
| 10       |                               | N/ |
| 1        |                               | N/ |
| ì        |                               | N/ |
| ł        | PROW/ADA:                     | N/ |
| j        | Not Found, R304.5.1, R304.5.3 | N/ |
|          |                               | N/ |
|          |                               | N/ |
|          |                               |    |
|          |                               | N/ |
|          |                               |    |