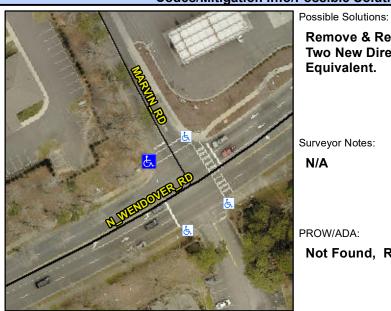

## **Access Compliance Report Public Rights-of-Way** (Curb Ramps)

Intersection ID: 16453 Main Street: MARVIN\_RD **Cross Street: N WENDOVER RD** Location: NW ADA ID: 38C7CBAF51AD Ramp Type: PerpDiag Initial Pass/Fail: Fail **Overall Compliance: No** Severity Score: 21.25

**Codes/Mitigation Info/Possible Solution** 

Signal

Signal

**MARVIN RD** 

## Field Measurements/Component Compliance

N WENDOVER RD Street 1 Name Stop Condition-Street 2 Street 2 Name Stop Condition-Street 1

Remove & Replace Curb Ramp Wit **Two New Directional Ramps or** Equivalent.