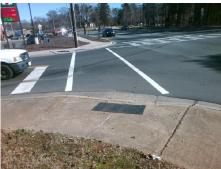

Surveyor Notes:

N/A

PROW/ADA:

Not Found, R304.5.1, R304.2.2

|    | Comp |
|----|------|
| th | N/A  |
|    | No   |
|    | N/A  |
|    |      |

Total Cost: 3200.00

| Comp | liance Description    | Data | Comp | liance Description          | Data  |
|------|-----------------------|------|------|-----------------------------|-------|
| N/A  | Ramp Length (in)      | 77.0 | No   | Ramp Slope (%)              | 10.0  |
| No   | Ramp Width (in)       | 36.0 | Yes  | Ramp XSlope (%)             | 0.6   |
| N/A  | Flare Type LT         | N/A  | N/A  | Flare Type RT               | N/A   |
| N/A  | Flare Slope LT (%)    | N/A  | N/A  | Flare Slope RT (%)          | N/A   |
| N/A  | Flare Traversable LT? | N/A  | N/A  | Flare Traversable RT?       | N/A   |
| N/A  | Landing Length (in)   | N/A  | N/A  | DWS Provided?               | N/A   |
| N/A  | Landing Width (in)    | N/A  | N/A  | DWS Contrast?               | N/A   |
| N/A  | Landing Slope (%)     | N/A  | N/A  | DWS Length (in)             | N/A   |
| N/A  | Landing X Slope (%)   | N/A  | N/A  | DWS Full Width?             | N/A   |
| N/A  | Landing Curb? (Y/N)   | N/A  | N/A  | DWS Offset (in)             | N/A   |
| N/A  | Shared Landing?       | N/A  |      |                             |       |
| N/A  | Gutter Ponding?       | N/A  | N/A  | Gutter Slope (%)            | N/A   |
| N/A  | Gutter Lip Ht (in)    | N/A  | N/A  | Gutter X Slope (%)          | N/A   |
| N/A  | Painted X Walk1?      | No   | N/A  | Painted X Walk2?            | Yes   |
|      | X Walk 1 Direction    | To S |      | X Walk 2 Direction          | To E  |
| N/A  | X Walk 1 Width (in)   | N/A  | N/A  | X Walk 2 Width (in)         | 105.0 |
|      | X Walk 1 Slope (%)    | 0.8  |      | X Walk 2 Slope (%)          | 1.5   |
|      | X Walk 1 X Slope (%)  | 3.4  |      | X Walk 2 X Slope (%)        | 3.0   |
| N/A  | Ramp inside XWalk1?   | N/A  | N/A  | Ramp inside XWalk2?         | Yes   |
|      | Road Slope (%)        | 2.3  | N/A  | Clear Space?                | N/A   |
|      | Road X Slope (%)      | 3.2  | N/A  | Clear Space to XWalk (in)   | N/A   |
| N/A  | Any Obstructions?     | N/A  | N/A  | Storm Grate/Utility Hazard? | N/A   |
|      | Obstruction Type      |      |      | Storm Grate/Utility Type    |       |
|      |                       | N/A  |      |                             | N/A   |
|      |                       |      | Yes  | Surface Condition? (G/P)    | Good  |