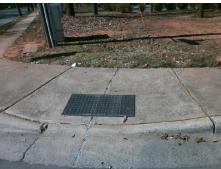

Surveyor Notes:

N/A

PROW/ADA:

Not Found, R304.5.1, R304.2.2

|    | Comp |
|----|------|
| th | N/A  |
|    | No   |
|    | N/A  |
|    |      |

Total Cost: 3200.00

| Comp | liance Description    | Data | Comp | liance Description          | Data  |
|------|-----------------------|------|------|-----------------------------|-------|
| N/A  | Ramp Length (in)      | 77.0 | No   | Ramp Slope (%)              | 10.0  |
| No   | Ramp Width (in)       | 36.0 | Yes  | Ramp XSlope (%)             | 0.6   |
| N/A  | Flare Type LT         | N/A  | N/A  | Flare Type RT               | N/A   |
| N/A  | Flare Slope LT (%)    | N/A  | N/A  | Flare Slope RT (%)          | N/A   |
| N/A  | Flare Traversable LT? | N/A  | N/A  | Flare Traversable RT?       | N/A   |
| N/A  | Landing Length (in)   | N/A  | N/A  | DWS Provided?               | N/A   |
| N/A  | Landing Width (in)    | N/A  | N/A  | DWS Contrast?               | N/A   |
| N/A  | Landing Slope (%)     | N/A  | N/A  | DWS Length (in)             | N/A   |
| N/A  | Landing X Slope (%)   | N/A  | N/A  | DWS Full Width?             | N/A   |
| N/A  | Landing Curb? (Y/N)   | N/A  | N/A  | DWS Offset (in)             | N/A   |
| N/A  | Shared Landing?       | N/A  |      |                             |       |
| N/A  | Gutter Ponding?       | N/A  | N/A  | Gutter Slope (%)            | N/A   |
| N/A  | Gutter Lip Ht (in)    | N/A  | N/A  | Gutter X Slope (%)          | N/A   |
| N/A  | Painted X Walk1?      | No   | N/A  | Painted X Walk2?            | Yes   |
|      | X Walk 1 Direction    | To S |      | X Walk 2 Direction          | To E  |
| N/A  | X Walk 1 Width (in)   | N/A  | N/A  | X Walk 2 Width (in)         | 105.0 |
|      | X Walk 1 Slope (%)    | 0.8  |      | X Walk 2 Slope (%)          | 1.5   |
|      | X Walk 1 X Slope (%)  | 3.4  |      | X Walk 2 X Slope (%)        | 3.0   |
| N/A  | Ramp inside XWalk1?   | N/A  | N/A  | Ramp inside XWalk2?         | Yes   |
|      | Road Slope (%)        | 2.3  | N/A  | Clear Space?                | N/A   |
|      | Road X Slope (%)      | 3.2  | N/A  | Clear Space to XWalk (in)   | N/A   |
| N/A  | Any Obstructions?     | N/A  | N/A  | Storm Grate/Utility Hazard? | N/A   |
|      | Obstruction Type      |      |      | Storm Grate/Utility Type    |       |
|      |                       | N/A  |      |                             | N/A   |
|      |                       |      | Yes  | Surface Condition? (G/P)    | Good  |