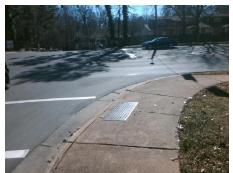

Surveyor Notes:

N/A

PROW/ADA:

Not Found, R304.5.1, R304.2.2

|    | Comp |
|----|------|
| th | N/A  |
|    | No   |
|    | N/A  |
|    |      |

Total Cost: 3200.00

| Comp | liance Description    | Data | Comp | liance Description          | Data  |
|------|-----------------------|------|------|-----------------------------|-------|
| N/A  | Ramp Length (in)      | 77.0 | No   | Ramp Slope (%)              | 10.0  |
| No   | Ramp Width (in)       | 36.0 | Yes  | Ramp XSlope (%)             | 0.6   |
| N/A  | Flare Type LT         | N/A  | N/A  | Flare Type RT               | N/A   |
| N/A  | Flare Slope LT (%)    | N/A  | N/A  | Flare Slope RT (%)          | N/A   |
| N/A  | Flare Traversable LT? | N/A  | N/A  | Flare Traversable RT?       | N/A   |
| N/A  | Landing Length (in)   | N/A  | N/A  | DWS Provided?               | N/A   |
| N/A  | Landing Width (in)    | N/A  | N/A  | DWS Contrast?               | N/A   |
| N/A  | Landing Slope (%)     | N/A  | N/A  | DWS Length (in)             | N/A   |
| N/A  | Landing X Slope (%)   | N/A  | N/A  | DWS Full Width?             | N/A   |
| N/A  | Landing Curb? (Y/N)   | N/A  | N/A  | DWS Offset (in)             | N/A   |
| N/A  | Shared Landing?       | N/A  |      |                             |       |
| N/A  | Gutter Ponding?       | N/A  | N/A  | Gutter Slope (%)            | N/A   |
| N/A  | Gutter Lip Ht (in)    | N/A  | N/A  | Gutter X Slope (%)          | N/A   |
| N/A  | Painted X Walk1?      | No   | N/A  | Painted X Walk2?            | Yes   |
|      | X Walk 1 Direction    | To S |      | X Walk 2 Direction          | To E  |
| N/A  | X Walk 1 Width (in)   | N/A  | N/A  | X Walk 2 Width (in)         | 105.0 |
|      | X Walk 1 Slope (%)    | 0.8  |      | X Walk 2 Slope (%)          | 1.5   |
|      | X Walk 1 X Slope (%)  | 3.4  |      | X Walk 2 X Slope (%)        | 3.0   |
| N/A  | Ramp inside XWalk1?   | N/A  | N/A  | Ramp inside XWalk2?         | Yes   |
|      | Road Slope (%)        | 2.3  | N/A  | Clear Space?                | N/A   |
|      | Road X Slope (%)      | 3.2  | N/A  | Clear Space to XWalk (in)   | N/A   |
| N/A  | Any Obstructions?     | N/A  | N/A  | Storm Grate/Utility Hazard? | N/A   |
|      | Obstruction Type      |      |      | Storm Grate/Utility Type    |       |
|      |                       | N/A  |      |                             | N/A   |
|      |                       |      | Yes  | Surface Condition? (G/P)    | Good  |