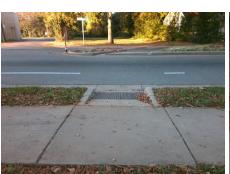

Intersection ID: 10770 Main Street: ALICE\_AV Cross Street: TUCKASEEGEE\_RD Location: E

ADA ID: 38CB48673AA7 Ramp Type: Directional1 Initial Pass/Fail: Fail Overall Compliance: No Severity Score: 25

Compliance Description