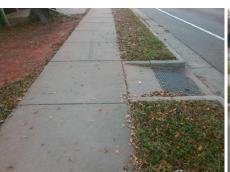

Intersection ID: 10770 Main Street: ALICE\_AV Cross Street: TUCKASEEGEE\_RD Location: E

ADA ID: 38CB48673AA7 Ramp Type: Directional1 Initial Pass/Fail: Fail Overall Compliance: No Severity Score: 25

Compliance Description