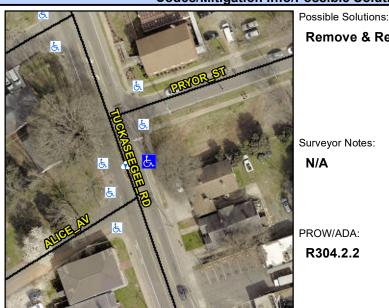

Intersection ID: 10770 Main Street: ALICE\_AV Cross Street: TUCKASEEGEE\_RD Location: E

ADA ID: 38CB48673AA7 Ramp Type: Directional1 Initial Pass/Fail: Fail Overall Compliance: No Severity Score: 25

Compliance Description

N/A

N/A

| Street 1 Name           | TUCKASEEGEE RD |  |
|-------------------------|----------------|--|
| Stop Condition-Street 1 | None           |  |
| Street 2 Name           | N/A            |  |
| Stop Condition-Street 2 | N/A            |  |