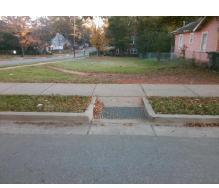

Intersection ID: 10770 Main Street: ALICE\_AV Cross Street: TUCKASEEGEE\_RD Location: E

ADA ID: 38CB48673AA7 Ramp Type: Directional1 Initial Pass/Fail: Fail Overall Compliance: No Severity Score: 25

Compliance Description