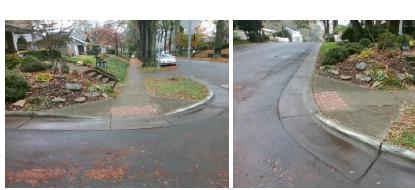

Codes/Mitigation Info/Possible Solution

Total Cost:

Street 1 Name W 2ND ST
Stop Condition-Street 2 StopSign
Street 2 Name N/A
Stop Condition-Street 1 N/A

| Remove & Replace Entire Ramp.              |  |  |  |  |  |  |
|--------------------------------------------|--|--|--|--|--|--|
|                                            |  |  |  |  |  |  |
|                                            |  |  |  |  |  |  |
| Surveyor Notes:                            |  |  |  |  |  |  |
| N/A                                        |  |  |  |  |  |  |
|                                            |  |  |  |  |  |  |
|                                            |  |  |  |  |  |  |
| PROW/ADA:                                  |  |  |  |  |  |  |
| Not Found, R304.5.1, R304.2.2,<br>R304.5.3 |  |  |  |  |  |  |
|                                            |  |  |  |  |  |  |
| I                                          |  |  |  |  |  |  |
|                                            |  |  |  |  |  |  |
|                                            |  |  |  |  |  |  |

1850.00

| Field Measurements/Component Compliance |                       |       |       |                             |      |  |  |
|-----------------------------------------|-----------------------|-------|-------|-----------------------------|------|--|--|
| Compl                                   | iance Description     | Data  | Compl | iance Description           | Data |  |  |
| N/A                                     | Ramp Length (in)      | 74.0  | No    | Ramp Slope (%)              | 8.4  |  |  |
| No                                      | Ramp Width (in)       | 47.5  | No    | Ramp XSlope (%)             | 2.4  |  |  |
| N/A                                     | Flare Type LT         | N/A   | N/A   | Flare Type RT               | N/A  |  |  |
| N/A                                     | Flare Slope LT (%)    | N/A   | N/A   | Flare Slope RT (%)          | N/A  |  |  |
| N/A                                     | Flare Traversable LT? | N/A   | N/A   | Flare Traversable RT?       | N/A  |  |  |
| N/A                                     | Landing Length (in)   | N/A   | N/A   | DWS Provided?               | N/A  |  |  |
| N/A                                     | Landing Width (in)    | N/A   | N/A   | DWS Contrast?               | N/A  |  |  |
| N/A                                     | Landing Slope (%)     | N/A   | N/A   | DWS Length (in)             | N/A  |  |  |
| N/A                                     | Landing X Slope (%)   | N/A   | N/A   | DWS Full Width?             | N/A  |  |  |
| N/A                                     | Landing Curb? (Y/N)   | N/A   | N/A   | DWS Offset (in)             | N/A  |  |  |
| N/A                                     | Shared Landing?       | N/A   |       |                             |      |  |  |
| N/A                                     | Gutter Ponding?       | N/A   | N/A   | Gutter Slope (%)            | N/A  |  |  |
| N/A                                     | Gutter Lip Ht (in)    | N/A   | N/A   | Gutter X Slope (%)          | N/A  |  |  |
| N/A                                     | Painted X Walk1?      | No    | N/A   | Painted X Walk2?            | N/A  |  |  |
|                                         | X Walk 1 Direction    | To NE |       | X Walk 2 Direction          | N/A  |  |  |
| N/A                                     | X Walk 1 Width (in)   | N/A   | N/A   | X Walk 2 Width (in)         | N/A  |  |  |
|                                         | X Walk 1 Slope (%)    | 2.3   |       | X Walk 2 Slope (%)          | N/A  |  |  |
|                                         | X Walk 1 X Slope (%)  | 3.8   |       | X Walk 2 X Slope (%)        | N/A  |  |  |
| N/A                                     | Ramp inside XWalk1?   | N/A   | N/A   | Ramp inside XWalk2?         | N/A  |  |  |
|                                         | Road Slope (%)        | N/A   | N/A   | Clear Space?                | N/A  |  |  |
|                                         | Road X Slope (%)      | N/A   | N/A   | Clear Space to XWalk (in)   | N/A  |  |  |
| N/A                                     | Any Obstructions?     | N/A   | N/A   | Storm Grate/Utility Hazard? | N/A  |  |  |
|                                         | Obstruction Type      |       |       | Storm Grate/Utility Type    |      |  |  |
|                                         |                       | N/A   |       |                             | N/A  |  |  |
|                                         |                       |       | Yes   | Surface Condition? (G/P)    | Good |  |  |