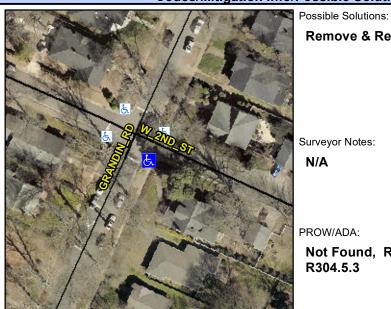

## Access Compliance Report Public Rights-of-Way (Curb Ramps)

Intersection ID: 11450 Main Street: GRANDIN\_RD Cross Street: W\_MARTIN\_LUTHER\_KING\_JR\_BV Location: S

ADA ID: 38D82AE2FDD3 Ramp Type: Perp Initial Pass/Fail: Fail Overall Compliance: No Severity Score: 22.5

Codes/Mitigation Info/Possible Solution

Total Cost:

Street 1 Name W 2ND ST
Stop Condition-Street 2 StopSign
Street 2 Name N/A
Stop Condition-Street 1 N/A

| Remove & Replace Entire Ramp.              |  |  |  |  |  |  |
|--------------------------------------------|--|--|--|--|--|--|
|                                            |  |  |  |  |  |  |
|                                            |  |  |  |  |  |  |
| Surveyor Notes:                            |  |  |  |  |  |  |
| N/A                                        |  |  |  |  |  |  |
|                                            |  |  |  |  |  |  |
|                                            |  |  |  |  |  |  |
| PROW/ADA:                                  |  |  |  |  |  |  |
| Not Found, R304.5.1, R304.2.2,<br>R304.5.3 |  |  |  |  |  |  |
|                                            |  |  |  |  |  |  |
| I                                          |  |  |  |  |  |  |
|                                            |  |  |  |  |  |  |
|                                            |  |  |  |  |  |  |