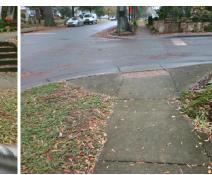

Codes/Mitigation Info/Possible Solution

Total Cost:

Street 1 Name W 2ND ST
Stop Condition-Street 2 StopSign
Street 2 Name N/A
Stop Condition-Street 1 N/A

| Remove & Replace Entire Ramp.              |  |  |  |  |  |  |
|--------------------------------------------|--|--|--|--|--|--|
|                                            |  |  |  |  |  |  |
|                                            |  |  |  |  |  |  |
| Surveyor Notes:                            |  |  |  |  |  |  |
| N/A                                        |  |  |  |  |  |  |
|                                            |  |  |  |  |  |  |
|                                            |  |  |  |  |  |  |
| PROW/ADA:                                  |  |  |  |  |  |  |
| Not Found, R304.5.1, R304.2.2,<br>R304.5.3 |  |  |  |  |  |  |
|                                            |  |  |  |  |  |  |
| I                                          |  |  |  |  |  |  |
|                                            |  |  |  |  |  |  |
|                                            |  |  |  |  |  |  |

1850.00

| Field Measurements/Component Compliance |                       |       |       |                             |      |  |  |
|-----------------------------------------|-----------------------|-------|-------|-----------------------------|------|--|--|
| Compl                                   | iance Description     | Data  | Compl | iance Description           | Data |  |  |
| N/A                                     | Ramp Length (in)      | 74.0  | No    | Ramp Slope (%)              | 8.4  |  |  |
| No                                      | Ramp Width (in)       | 47.5  | No    | Ramp XSlope (%)             | 2.4  |  |  |
| N/A                                     | Flare Type LT         | N/A   | N/A   | Flare Type RT               | N/A  |  |  |
| N/A                                     | Flare Slope LT (%)    | N/A   | N/A   | Flare Slope RT (%)          | N/A  |  |  |
| N/A                                     | Flare Traversable LT? | N/A   | N/A   | Flare Traversable RT?       | N/A  |  |  |
| N/A                                     | Landing Length (in)   | N/A   | N/A   | DWS Provided?               | N/A  |  |  |
| N/A                                     | Landing Width (in)    | N/A   | N/A   | DWS Contrast?               | N/A  |  |  |
| N/A                                     | Landing Slope (%)     | N/A   | N/A   | DWS Length (in)             | N/A  |  |  |
| N/A                                     | Landing X Slope (%)   | N/A   | N/A   | DWS Full Width?             | N/A  |  |  |
| N/A                                     | Landing Curb? (Y/N)   | N/A   | N/A   | DWS Offset (in)             | N/A  |  |  |
| N/A                                     | Shared Landing?       | N/A   |       |                             |      |  |  |
| N/A                                     | Gutter Ponding?       | N/A   | N/A   | Gutter Slope (%)            | N/A  |  |  |
| N/A                                     | Gutter Lip Ht (in)    | N/A   | N/A   | Gutter X Slope (%)          | N/A  |  |  |
| N/A                                     | Painted X Walk1?      | No    | N/A   | Painted X Walk2?            | N/A  |  |  |
|                                         | X Walk 1 Direction    | To NE |       | X Walk 2 Direction          | N/A  |  |  |
| N/A                                     | X Walk 1 Width (in)   | N/A   | N/A   | X Walk 2 Width (in)         | N/A  |  |  |
|                                         | X Walk 1 Slope (%)    | 2.3   |       | X Walk 2 Slope (%)          | N/A  |  |  |
|                                         | X Walk 1 X Slope (%)  | 3.8   |       | X Walk 2 X Slope (%)        | N/A  |  |  |
| N/A                                     | Ramp inside XWalk1?   | N/A   | N/A   | Ramp inside XWalk2?         | N/A  |  |  |
|                                         | Road Slope (%)        | N/A   | N/A   | Clear Space?                | N/A  |  |  |
|                                         | Road X Slope (%)      | N/A   | N/A   | Clear Space to XWalk (in)   | N/A  |  |  |
| N/A                                     | Any Obstructions?     | N/A   | N/A   | Storm Grate/Utility Hazard? | N/A  |  |  |
|                                         | Obstruction Type      |       |       | Storm Grate/Utility Type    |      |  |  |
|                                         |                       | N/A   |       |                             | N/A  |  |  |
|                                         |                       |       | Yes   | Surface Condition? (G/P)    | Good |  |  |