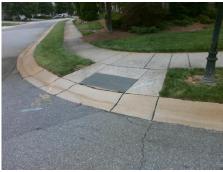

## Field Measurements/Component Compliance

Street 1 Name Stop Condition-Street 2 Street 2 Name Stop Condition-Street 1

**DOMINION VILLAGE DR** None MILLSTREAM RIDGE DR StopSign

Possible Solutions: Remove & Replace Curb Ramp With Two New Directional Ramps or Equivalent. Remove & Replace Gutter. Surveyor Notes:

N/A

PROW/ADA:

Not Found, R304.5.3, R304.2.2-Perp, R304.3.2-Para, R305.2, R302.7.2

Total Cost: 3950.00

| Compliance Description |     |                       | Data   | Com | oliance Description         | Data  |
|------------------------|-----|-----------------------|--------|-----|-----------------------------|-------|
|                        | N/A | Ramp Length (in)      | 49.0   | Yes | Ramp Slope (%)              | 7.2   |
|                        | Yes | Ramp Width (in)       | 48.0   | No  | Ramp XSlope (%)             | 3.5   |
|                        | N/A | Flare Type LT         | Sloped | N/A | Flare Type RT               | N/A   |
|                        | N/A | Flare Slope LT (%)    | 0.6    | Yes | Flare Slope RT (%)          | 6.4   |
|                        | N/A | Flare Traversable LT? | Yes    | N/A | Flare Traversable RT?       | Yes   |
|                        | Yes | Landing Length (in)   | 48.0   | Yes | DWS Provided?               | Yes   |
|                        | Yes | Landing Width (in)    | 48.0   | Yes | DWS Contrast?               | Yes   |
|                        | No  | Landing Slope (%)     | 4.3    | Yes | DWS Length (in)             | 24.0  |
|                        | No  | Landing X Slope (%)   | 4.9    | Yes | DWS Full Width?             | Yes   |
|                        | N/A | Landing Curb? (Y/N)   | No     | No  | DWS Offset (in)             | 2.4   |
|                        | N/A | Shared Landing?       | No     |     |                             |       |
|                        | Yes | Gutter Ponding?       | No     | Yes | Gutter Slope (%)            | 2.2   |
|                        | No  | Gutter Lip Ht (in)    | 1.0    | No  | Gutter X Slope (%)          | 4.1   |
|                        | N/A | Painted X Walk1?      | No     | N/A | Painted X Walk2?            | No    |
|                        |     | X Walk 1 Direction    | To NW  |     | X Walk 2 Direction          | To NE |
|                        | N/A | X Walk 1 Width (in)   | N/A    | N/A | X Walk 2 Width (in)         | N/A   |
|                        |     | X Walk 1 Slope (%)    | 3.7    |     | X Walk 2 Slope (%)          | 6.4   |
|                        |     | X Walk 1 X Slope (%)  | 8.2    |     | X Walk 2 X Slope (%)        | 4.2   |
|                        | N/A | Ramp inside XWalk1?   | N/A    | N/A | Ramp inside XWalk2?         | N/A   |
|                        |     | Road Slope (%)        | 1.7    | N/A | Clear Space?                | Yes   |
|                        |     | Road X Slope (%)      | 6.0    | N/A | Clear Space to XWalk (in)   | N/A   |
|                        | Yes | Any Obstructions?     | No     | Yes | Storm Grate/Utility Hazard? | No    |
|                        |     | Obstruction Type      |        | l   | Storm Grate/Utility Type    |       |
|                        |     |                       | N/A    |     |                             | N/A   |
|                        |     |                       |        | Yes | Surface Condition? (G/P)    | Good  |
| 1                      |     |                       |        |     |                             |       |