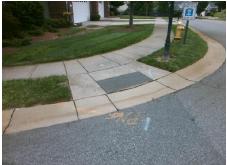

## Field Measurements/Component Compliance

Street 1 Name Stop Condition-Street 2 Street 2 Name Stop Condition-Street 1

**DOMINION VILLAGE DR** None MILLSTREAM RIDGE DR StopSign

Possible Solutions: Remove & Replace Curb Ramp With Two New Directional Ramps or Equivalent. Remove & Replace Gutter. Surveyor Notes:

N/A

PROW/ADA:

Not Found, R304.5.3, R304.2.2-Perp, R304.3.2-Para, R305.2, R302.7.2

Total Cost: 3950.00

| Compliance Description |     |                       | Data   | Com | oliance Description         | Data  |
|------------------------|-----|-----------------------|--------|-----|-----------------------------|-------|
|                        | N/A | Ramp Length (in)      | 49.0   | Yes | Ramp Slope (%)              | 7.2   |
|                        | Yes | Ramp Width (in)       | 48.0   | No  | Ramp XSlope (%)             | 3.5   |
|                        | N/A | Flare Type LT         | Sloped | N/A | Flare Type RT               | N/A   |
|                        | N/A | Flare Slope LT (%)    | 0.6    | Yes | Flare Slope RT (%)          | 6.4   |
|                        | N/A | Flare Traversable LT? | Yes    | N/A | Flare Traversable RT?       | Yes   |
|                        | Yes | Landing Length (in)   | 48.0   | Yes | DWS Provided?               | Yes   |
|                        | Yes | Landing Width (in)    | 48.0   | Yes | DWS Contrast?               | Yes   |
|                        | No  | Landing Slope (%)     | 4.3    | Yes | DWS Length (in)             | 24.0  |
|                        | No  | Landing X Slope (%)   | 4.9    | Yes | DWS Full Width?             | Yes   |
|                        | N/A | Landing Curb? (Y/N)   | No     | No  | DWS Offset (in)             | 2.4   |
|                        | N/A | Shared Landing?       | No     |     |                             |       |
|                        | Yes | Gutter Ponding?       | No     | Yes | Gutter Slope (%)            | 2.2   |
|                        | No  | Gutter Lip Ht (in)    | 1.0    | No  | Gutter X Slope (%)          | 4.1   |
|                        | N/A | Painted X Walk1?      | No     | N/A | Painted X Walk2?            | No    |
|                        |     | X Walk 1 Direction    | To NW  |     | X Walk 2 Direction          | To NE |
|                        | N/A | X Walk 1 Width (in)   | N/A    | N/A | X Walk 2 Width (in)         | N/A   |
|                        |     | X Walk 1 Slope (%)    | 3.7    |     | X Walk 2 Slope (%)          | 6.4   |
|                        |     | X Walk 1 X Slope (%)  | 8.2    |     | X Walk 2 X Slope (%)        | 4.2   |
|                        | N/A | Ramp inside XWalk1?   | N/A    | N/A | Ramp inside XWalk2?         | N/A   |
|                        |     | Road Slope (%)        | 1.7    | N/A | Clear Space?                | Yes   |
|                        |     | Road X Slope (%)      | 6.0    | N/A | Clear Space to XWalk (in)   | N/A   |
|                        | Yes | Any Obstructions?     | No     | Yes | Storm Grate/Utility Hazard? | No    |
|                        |     | Obstruction Type      |        | l   | Storm Grate/Utility Type    |       |
|                        |     |                       | N/A    |     |                             | N/A   |
|                        |     |                       |        | Yes | Surface Condition? (G/P)    | Good  |
| 1                      |     |                       |        |     |                             |       |