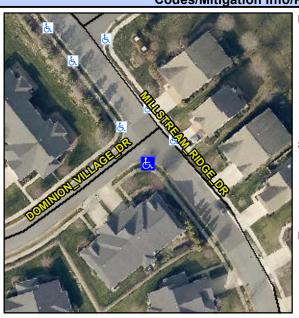

## **Access Compliance Report Public Rights-of-Way** (Curb Ramps)

Main Street: DOMINION VILLAGE DR Cross Street: MILLSTREAM RIDGE DR Location: Intersection ID: 46032 Ramp Type: PerpDiag Initial Pass/Fail: Pass **Overall Compliance: No** Severity Score: 15.25 ADA ID: 38D903104F7B

## Field Measurements/Component Compliance

Street 1 Name Stop Condition-Street 2 Street 2 Name Stop Condition-Street 1

**DOMINION VILLAGE DR** None MILLSTREAM RIDGE DR StopSign

Possible Solutions: Remove & Replace Curb Ramp With Two New Directional Ramps or Equivalent. Remove & Replace Gutter. Surveyor Notes: