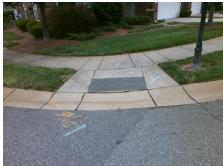

## Field Measurements/Component Compliance

Street 1 Name Stop Condition-Street 2 Street 2 Name Stop Condition-Street 1

**DOMINION VILLAGE DR** None MILLSTREAM RIDGE DR StopSign

Possible Solutions: Remove & Replace Curb Ramp With Two New Directional Ramps or Equivalent. Remove & Replace Gutter. Surveyor Notes:

N/A

PROW/ADA:

Not Found, R304.5.3, R304.2.2-Perp, R304.3.2-Para, R305.2, R302.7.2

Total Cost: 3950.00

| Compliance Description |     |                       | Data   | Com | oliance Description         | Data  |
|------------------------|-----|-----------------------|--------|-----|-----------------------------|-------|
|                        | N/A | Ramp Length (in)      | 49.0   | Yes | Ramp Slope (%)              | 7.2   |
|                        | Yes | Ramp Width (in)       | 48.0   | No  | Ramp XSlope (%)             | 3.5   |
|                        | N/A | Flare Type LT         | Sloped | N/A | Flare Type RT               | N/A   |
|                        | N/A | Flare Slope LT (%)    | 0.6    | Yes | Flare Slope RT (%)          | 6.4   |
|                        | N/A | Flare Traversable LT? | Yes    | N/A | Flare Traversable RT?       | Yes   |
|                        | Yes | Landing Length (in)   | 48.0   | Yes | DWS Provided?               | Yes   |
|                        | Yes | Landing Width (in)    | 48.0   | Yes | DWS Contrast?               | Yes   |
|                        | No  | Landing Slope (%)     | 4.3    | Yes | DWS Length (in)             | 24.0  |
|                        | No  | Landing X Slope (%)   | 4.9    | Yes | DWS Full Width?             | Yes   |
|                        | N/A | Landing Curb? (Y/N)   | No     | No  | DWS Offset (in)             | 2.4   |
|                        | N/A | Shared Landing?       | No     |     |                             |       |
|                        | Yes | Gutter Ponding?       | No     | Yes | Gutter Slope (%)            | 2.2   |
|                        | No  | Gutter Lip Ht (in)    | 1.0    | No  | Gutter X Slope (%)          | 4.1   |
|                        | N/A | Painted X Walk1?      | No     | N/A | Painted X Walk2?            | No    |
|                        |     | X Walk 1 Direction    | To NW  |     | X Walk 2 Direction          | To NE |
|                        | N/A | X Walk 1 Width (in)   | N/A    | N/A | X Walk 2 Width (in)         | N/A   |
|                        |     | X Walk 1 Slope (%)    | 3.7    |     | X Walk 2 Slope (%)          | 6.4   |
|                        |     | X Walk 1 X Slope (%)  | 8.2    |     | X Walk 2 X Slope (%)        | 4.2   |
|                        | N/A | Ramp inside XWalk1?   | N/A    | N/A | Ramp inside XWalk2?         | N/A   |
|                        |     | Road Slope (%)        | 1.7    | N/A | Clear Space?                | Yes   |
|                        |     | Road X Slope (%)      | 6.0    | N/A | Clear Space to XWalk (in)   | N/A   |
|                        | Yes | Any Obstructions?     | No     | Yes | Storm Grate/Utility Hazard? | No    |
|                        |     | Obstruction Type      |        | l   | Storm Grate/Utility Type    |       |
|                        |     |                       | N/A    |     |                             | N/A   |
|                        |     |                       |        | Yes | Surface Condition? (G/P)    | Good  |
| 1                      |     |                       |        |     |                             |       |