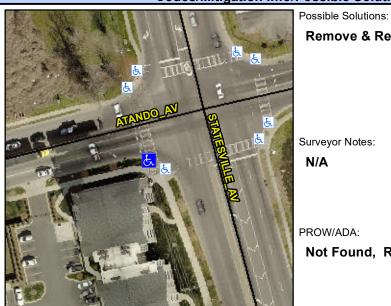

## Access Compliance Report Public Rights-of-Way (Curb Ramps)

Intersection ID: 8515Main Street: ATANDO\_AVCross Street: STATESVILLE\_AVLocation: SWADA ID: 38DBB881A516Ramp Type: PerpInitial Pass/Fail: Fail Overall Compliance: No Severity Score: 21.25

**Codes/Mitigation Info/Possible Solution** 

| Street 1 Name           | ATANDO AV |
|-------------------------|-----------|
| Stop Condition-Street 2 | Signal    |
| Street 2 Name           | N/A       |
| Stop Condition-Street 1 | N/A       |