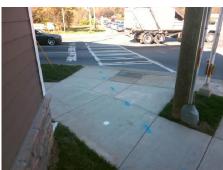

|  | 1 | 4 |
|--|---|---|
|  |   |   |

Total Cost:

1850.00

| Field Measurements/Component Compliance |                       |       |                      |        |                         |      |
|-----------------------------------------|-----------------------|-------|----------------------|--------|-------------------------|------|
| Comp                                    | liance Description    | Data  | Comp                 | liance | Description             | Data |
| N/A                                     | Ramp Length (in)      | 113.0 | No                   | Ramp   | Slope (%)               | 8.6  |
| No                                      | Ramp Width (in)       | 37.5  | Yes                  | Ramp   | XSlope (%)              | 0.8  |
| N/A                                     | Flare Type LT         | N/A   | N/A                  | Flare  | Type RT                 | N/A  |
| N/A                                     | Flare Slope LT (%)    | N/A   | N/A                  | Flare  | Slope RT (%)            | N/A  |
| N/A                                     | Flare Traversable LT? | N/A   | N/A                  | Flare  | Traversable RT?         | N/A  |
| N/A                                     | Landing Length (in)   | N/A   | N/A                  | DWS    | Provided?               | N/A  |
| N/A                                     | Landing Width (in)    | N/A   | N/A                  | DWS    | Contrast?               | N/A  |
| N/A                                     | Landing Slope (%)     | N/A   | N/A                  | DWS    | Length (in)             | N/A  |
| N/A                                     | Landing X Slope (%)   | N/A   | N/A                  | DWS    | Full Width?             | N/A  |
| N/A                                     | Landing Curb? (Y/N)   | N/A   | N/A                  | DWS    | Offset (in)             | N/A  |
| N/A                                     | Shared Landing?       | N/A   |                      |        |                         |      |
| N/A                                     | Gutter Ponding?       | N/A   | N/A                  | Gutte  | r Slope (%)             | N/A  |
| N/A                                     | Gutter Lip Ht (in)    | N/A   | N/A                  | Gutte  | r X Slope (%)           | N/A  |
| N/A                                     | Painted X Walk1?      | Yes   | N/A Painted X Walk2? |        | N/A                     |      |
|                                         | X Walk 1 Direction    | To N  |                      | X Wa   | lk 2 Direction          | N/A  |
| N/A                                     | X Walk 1 Width (in)   | 112.0 | N/A                  | X Wa   | lk 2 Width (in)         | N/A  |
|                                         | X Walk 1 Slope (%)    | 3.4   |                      | X Wa   | lk 2 Slope (%)          | N/A  |
|                                         | X Walk 1 X Slope (%)  | 1.8   |                      | X Wa   | lk 2 X Slope (%)        | N/A  |
| N/A                                     | Ramp inside XWalk1?   | Yes   | N/A                  | Ramp   | inside XWalk2?          | N/A  |
|                                         | Road Slope (%)        | N/A   | N/A                  | Clear  | Space?                  | N/A  |
|                                         | Road X Slope (%)      | N/A   | N/A                  | Clear  | Space to XWalk (in)     | N/A  |
| N/A                                     | Any Obstructions?     | N/A   | N/A                  | Storm  | n Grate/Utility Hazard? | N/A  |
|                                         | Obstruction Type      |       |                      | Storm  | n Grate/Utility Type    |      |
|                                         |                       | N/A   |                      |        |                         | N/A  |
|                                         |                       |       | Yes                  | Surfa  | ce Condition? (G/P)     | Good |