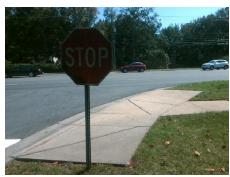

## Field Measurements/Component Compliance

Street 1 Name
Stop Condition-Street 2
Street 2 Name
Stop Condition-Street 1

PROVIDENCE RD
None
ENTRANCE
StopSign

Possible Solutions:

Remove & Replace Curb Ramp With Two New Directional Ramps or Equivalent.