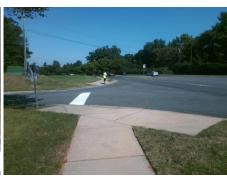

## Field Measurements/Component Compliance

Street 1 Name
Stop Condition-Street 2
Street 2 Name
Stop Condition-Street 1

PROVIDENCE RD
None
ENTRANCE
StopSign

Possible Solutions:

Remove & Replace Curb Ramp With Two New Directional Ramps or Equivalent.