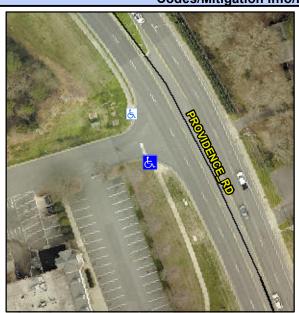

## Access Compliance Report Public Rights-of-Way (Curb Ramps)

Intersection ID: N/AMain Street:PROVIDENCE\_RDCross Street: N/ALocation:SWADA ID: 38E88BB74FB7Ramp Type:PerpDiagInitial Pass/Fail: FailOverall Compliance: NoSeverity Score:22.5

## Field Measurements/Component Compliance

Street 1 Name
Stop Condition-Street 2
Street 2 Name
Stop Condition-Street 1

PROVIDENCE RD
None
ENTRANCE
StopSign

Possible Solutions:

Remove & Replace Curb Ramp With Two New Directional Ramps or Equivalent.