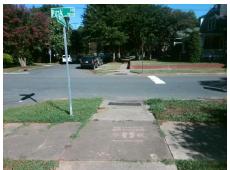

## Access Compliance Report Public Rights-of-Way (Curb Ramps)

Intersection ID: 14851 Main Street: E\_WORTHINGTON\_AV Cross Street: PARK\_RD Location: E

ADA ID: 38E8FA8146C7 Ramp Type: Perp Initial Pass/Fail: Fail Overall Compliance: No Severity Score: 12.5

## Field Measurements/Component Compliance

Street 1 Name PARK RD
Stop Condition-Street 2 StopSign
Street 2 Name N/A
Stop Condition-Street 1 N/A

Possible Solutions:

Remove & Replace Entire Ramp.

N

N

N

Surveyor Notes:

N/A

N

PROW/ADA:

Not Found, R304.2.2

Total Cost: \$ 1850.00

| Field Measurements/Component Compliance |                       |       |                        |                             |      |
|-----------------------------------------|-----------------------|-------|------------------------|-----------------------------|------|
| Compliance Description                  |                       | Data  | Compliance Description |                             | Data |
| N/A                                     | Ramp Length (in)      | 100.0 | No                     | Ramp Slope (%)              | 10.4 |
| Yes                                     | Ramp Width (in)       | 48.0  | Yes                    | Ramp XSlope (%)             | 0.9  |
| N/A                                     | Flare Type LT         | N/A   | N/A                    | Flare Type RT               | N/A  |
| N/A                                     | Flare Slope LT (%)    | N/A   | N/A                    | Flare Slope RT (%)          | N/A  |
| N/A                                     | Flare Traversable LT? | N/A   | N/A                    | Flare Traversable RT?       | N/A  |
| N/A                                     | Landing Length (in)   | N/A   | N/A                    | DWS Provided?               | N/A  |
| N/A                                     | Landing Width (in)    | N/A   | N/A                    | DWS Contrast?               | N/A  |
| N/A                                     | Landing Slope (%)     | N/A   | N/A                    | DWS Length (in)             | N/A  |
| N/A                                     | Landing X Slope (%)   | N/A   | N/A                    | DWS Full Width?             | N/A  |
| N/A                                     | Landing Curb? (Y/N)   | N/A   | N/A                    | DWS Offset (in)             | N/A  |
| N/A                                     | Shared Landing?       | N/A   |                        |                             |      |
| N/A                                     | Gutter Ponding?       | Yes   | N/A                    | Gutter Slope (%)            | N/A  |
| N/A                                     | Gutter Lip Ht (in)    | N/A   | N/A                    | Gutter X Slope (%)          | N/A  |
| N/A                                     | Painted X Walk1?      | No    | N/A                    | Painted X Walk2?            | N/A  |
|                                         | X Walk 1 Direction    | To NW |                        | X Walk 2 Direction          | N/A  |
| N/A                                     | X Walk 1 Width (in)   | N/A   | N/A                    | X Walk 2 Width (in)         | N/A  |
|                                         | X Walk 1 Slope (%)    | 0.8   |                        | X Walk 2 Slope (%)          | N/A  |
|                                         | X Walk 1 X Slope (%)  | 0.1   |                        | X Walk 2 X Slope (%)        | N/A  |
| N/A                                     | Ramp inside XWalk1?   | N/A   | N/A                    | Ramp inside XWalk2?         | N/A  |
|                                         | Road Slope (%)        | N/A   | N/A                    | Clear Space?                | N/A  |
|                                         | Road X Slope (%)      | N/A   | N/A                    | Clear Space to XWalk (in)   | N/A  |
| N/A                                     | Any Obstructions?     | N/A   | N/A                    | Storm Grate/Utility Hazard? | N/A  |
|                                         | Obstruction Type      |       |                        | Storm Grate/Utility Type    |      |
|                                         |                       | N/A   |                        |                             | N/A  |
|                                         |                       |       | Yes                    | Surface Condition? (G/P)    | Good |
| walk to                                 |                       |       |                        |                             |      |