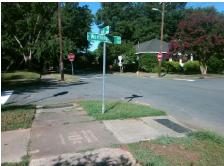

## Access Compliance Report Public Rights-of-Way (Curb Ramps)

Intersection ID: 14851 Main Street: E\_WORTHINGTON\_AV Cross Street: PARK\_RD Location: E

ADA ID: 38E8FA8146C7 Ramp Type: Perp Initial Pass/Fail: Fail Overall Compliance: No Severity Score: 12.5

## Field Measurements/Component Compliance

Street 1 Name PARK RD
Stop Condition-Street 2 StopSign
Street 2 Name N/A
Stop Condition-Street 1 N/A

Possible Solutions:

Remove & Replace Entire Ramp.

N

N

N

Surveyor Notes:

N/A

N

PROW/ADA:

Not Found, R304.2.2

Total Cost: \$ 1850.00

| Field Measurements/Component Compliance |                       |       |                        |                             |      |
|-----------------------------------------|-----------------------|-------|------------------------|-----------------------------|------|
| Compliance Description                  |                       | Data  | Compliance Description |                             | Data |
| N/A                                     | Ramp Length (in)      | 100.0 | No                     | Ramp Slope (%)              | 10.4 |
| Yes                                     | Ramp Width (in)       | 48.0  | Yes                    | Ramp XSlope (%)             | 0.9  |
| N/A                                     | Flare Type LT         | N/A   | N/A                    | Flare Type RT               | N/A  |
| N/A                                     | Flare Slope LT (%)    | N/A   | N/A                    | Flare Slope RT (%)          | N/A  |
| N/A                                     | Flare Traversable LT? | N/A   | N/A                    | Flare Traversable RT?       | N/A  |
| N/A                                     | Landing Length (in)   | N/A   | N/A                    | DWS Provided?               | N/A  |
| N/A                                     | Landing Width (in)    | N/A   | N/A                    | DWS Contrast?               | N/A  |
| N/A                                     | Landing Slope (%)     | N/A   | N/A                    | DWS Length (in)             | N/A  |
| N/A                                     | Landing X Slope (%)   | N/A   | N/A                    | DWS Full Width?             | N/A  |
| N/A                                     | Landing Curb? (Y/N)   | N/A   | N/A                    | DWS Offset (in)             | N/A  |
| N/A                                     | Shared Landing?       | N/A   |                        |                             |      |
| N/A                                     | Gutter Ponding?       | Yes   | N/A                    | Gutter Slope (%)            | N/A  |
| N/A                                     | Gutter Lip Ht (in)    | N/A   | N/A                    | Gutter X Slope (%)          | N/A  |
| N/A                                     | Painted X Walk1?      | No    | N/A                    | Painted X Walk2?            | N/A  |
|                                         | X Walk 1 Direction    | To NW |                        | X Walk 2 Direction          | N/A  |
| N/A                                     | X Walk 1 Width (in)   | N/A   | N/A                    | X Walk 2 Width (in)         | N/A  |
|                                         | X Walk 1 Slope (%)    | 0.8   |                        | X Walk 2 Slope (%)          | N/A  |
|                                         | X Walk 1 X Slope (%)  | 0.1   |                        | X Walk 2 X Slope (%)        | N/A  |
| N/A                                     | Ramp inside XWalk1?   | N/A   | N/A                    | Ramp inside XWalk2?         | N/A  |
|                                         | Road Slope (%)        | N/A   | N/A                    | Clear Space?                | N/A  |
|                                         | Road X Slope (%)      | N/A   | N/A                    | Clear Space to XWalk (in)   | N/A  |
| N/A                                     | Any Obstructions?     | N/A   | N/A                    | Storm Grate/Utility Hazard? | N/A  |
|                                         | Obstruction Type      |       |                        | Storm Grate/Utility Type    |      |
|                                         |                       | N/A   |                        |                             | N/A  |
|                                         |                       |       | Yes                    | Surface Condition? (G/P)    | Good |
| walk to                                 |                       |       |                        |                             |      |