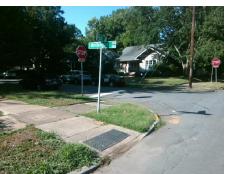

## Access Compliance Report Public Rights-of-Way (Curb Ramps)

Intersection ID: 14851 Main Street: E\_WORTHINGTON\_AV Cross Street: PARK\_RD Location: E

ADA ID: 38E8FA8146C7 Ramp Type: Perp Initial Pass/Fail: Fail Overall Compliance: No Severity Score: 12.5

## Field Measurements/Component Compliance

Street 1 Name PARK RD
Stop Condition-Street 2 StopSign
Street 2 Name N/A
Stop Condition-Street 1 N/A

Possible Solutions:

Remove & Replace Entire Ramp.

N

N

N

Surveyor Notes:

N/A

N

PROW/ADA:

Not Found, R304.2.2

Total Cost: \$ 1850.00

| Field Measurements/Component Compliance |                       |       |                        |                             |      |
|-----------------------------------------|-----------------------|-------|------------------------|-----------------------------|------|
| Compliance Description                  |                       | Data  | Compliance Description |                             | Data |
| N/A                                     | Ramp Length (in)      | 100.0 | No                     | Ramp Slope (%)              | 10.4 |
| Yes                                     | Ramp Width (in)       | 48.0  | Yes                    | Ramp XSlope (%)             | 0.9  |
| N/A                                     | Flare Type LT         | N/A   | N/A                    | Flare Type RT               | N/A  |
| N/A                                     | Flare Slope LT (%)    | N/A   | N/A                    | Flare Slope RT (%)          | N/A  |
| N/A                                     | Flare Traversable LT? | N/A   | N/A                    | Flare Traversable RT?       | N/A  |
| N/A                                     | Landing Length (in)   | N/A   | N/A                    | DWS Provided?               | N/A  |
| N/A                                     | Landing Width (in)    | N/A   | N/A                    | DWS Contrast?               | N/A  |
| N/A                                     | Landing Slope (%)     | N/A   | N/A                    | DWS Length (in)             | N/A  |
| N/A                                     | Landing X Slope (%)   | N/A   | N/A                    | DWS Full Width?             | N/A  |
| N/A                                     | Landing Curb? (Y/N)   | N/A   | N/A                    | DWS Offset (in)             | N/A  |
| N/A                                     | Shared Landing?       | N/A   |                        |                             |      |
| N/A                                     | Gutter Ponding?       | Yes   | N/A                    | Gutter Slope (%)            | N/A  |
| N/A                                     | Gutter Lip Ht (in)    | N/A   | N/A                    | Gutter X Slope (%)          | N/A  |
| N/A                                     | Painted X Walk1?      | No    | N/A                    | Painted X Walk2?            | N/A  |
|                                         | X Walk 1 Direction    | To NW |                        | X Walk 2 Direction          | N/A  |
| N/A                                     | X Walk 1 Width (in)   | N/A   | N/A                    | X Walk 2 Width (in)         | N/A  |
|                                         | X Walk 1 Slope (%)    | 0.8   |                        | X Walk 2 Slope (%)          | N/A  |
|                                         | X Walk 1 X Slope (%)  | 0.1   |                        | X Walk 2 X Slope (%)        | N/A  |
| N/A                                     | Ramp inside XWalk1?   | N/A   | N/A                    | Ramp inside XWalk2?         | N/A  |
|                                         | Road Slope (%)        | N/A   | N/A                    | Clear Space?                | N/A  |
|                                         | Road X Slope (%)      | N/A   | N/A                    | Clear Space to XWalk (in)   | N/A  |
| N/A                                     | Any Obstructions?     | N/A   | N/A                    | Storm Grate/Utility Hazard? | N/A  |
|                                         | Obstruction Type      |       |                        | Storm Grate/Utility Type    |      |
|                                         |                       | N/A   |                        |                             | N/A  |
|                                         |                       |       | Yes                    | Surface Condition? (G/P)    | Good |
| walk to                                 |                       |       |                        |                             |      |