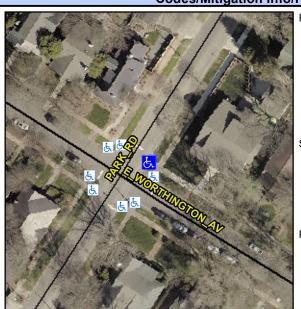

## Access Compliance Report Public Rights-of-Way (Curb Ramps)

Intersection ID: 14851 Main Street: E\_WORTHINGTON\_AV Cross Street: PARK\_RD Location: E

ADA ID: 38E8FA8146C7 Ramp Type: Perp Initial Pass/Fail: Fail Overall Compliance: No Severity Score: 12.5

## Field Measurements/Component Compliance

Street 1 Name PARK RD
Stop Condition-Street 2 StopSign
Street 2 Name N/A
Stop Condition-Street 1 N/A

Possible Solutions:

Remove & Replace Entire Ramp.

N

N

N

Surveyor Notes: