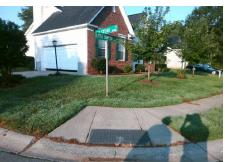

## Access Compliance Report Public Rights-of-Way (Curb Ramps)

Intersection ID: 9344Main Street:LITTLE\_HAMPTON\_PLCross Street:MILSTEAD\_CTLocation:SWADA ID: 38EE002D2D53Ramp Type:PerpInitial Pass/Fail:FailOverall Compliance:NoSeverity Score:8.75

| Remove & Replace Entire Ramp. |   |
|-------------------------------|---|
|                               | N |
|                               | N |
|                               | N |
|                               | N |
|                               | N |
| Surveyor Notes:               | N |
| N/A                           | N |
|                               | N |
|                               | N |
|                               | N |
| PROW/ADA:                     | N |
| Not Found, R304.5.1           | N |
|                               | N |
|                               | N |
|                               | N |