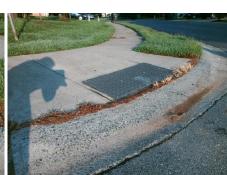

| Remove & Replace Entire Ramp. |   |
|-------------------------------|---|
|                               | N |
|                               | N |
|                               | N |
|                               | N |
|                               | N |
| Surveyor Notes:               | N |
| N/A                           | N |
|                               | N |
|                               | N |
|                               | N |
| PROW/ADA:                     | N |
| Not Found, R304.5.1           | N |
|                               | N |
|                               | N |
|                               | N |

Total Cost:

1850.00

| Comp | liance Description    | Data  | Comp | liance Description          | Data |
|------|-----------------------|-------|------|-----------------------------|------|
| N/A  | Ramp Length (in)      | 49.0  | Yes  | Ramp Slope (%)              | 8.1  |
| No   | Ramp Width (in)       | 46.0  | Yes  | Ramp XSlope (%)             | 0.3  |
| N/A  | Flare Type LT         | N/A   | N/A  | Flare Type RT               | N/A  |
| N/A  | Flare Slope LT (%)    | N/A   | N/A  | Flare Slope RT (%)          | N/A  |
| N/A  | Flare Traversable LT? | N/A   | N/A  | Flare Traversable RT?       | N/A  |
| N/A  | Landing Length (in)   | N/A   | N/A  | DWS Provided?               | N/A  |
| N/A  | Landing Width (in)    | N/A   | N/A  | DWS Contrast?               | N/A  |
| N/A  | Landing Slope (%)     | N/A   | N/A  | DWS Length (in)             | N/A  |
| N/A  | Landing X Slope (%)   | N/A   | N/A  | DWS Full Width?             | N/A  |
| N/A  | Landing Curb? (Y/N)   | N/A   | N/A  | DWS Offset (in)             | N/A  |
| N/A  | Shared Landing?       | N/A   |      |                             |      |
| N/A  | Gutter Ponding?       | Yes   | N/A  | Gutter Slope (%)            | N/A  |
| N/A  | Gutter Lip Ht (in)    | N/A   | N/A  | Gutter X Slope (%)          | N/A  |
| N/A  | Painted X Walk1?      | No    | N/A  | Painted X Walk2?            | N/A  |
|      | X Walk 1 Direction    | To NE |      | X Walk 2 Direction          | N/A  |
| N/A  | X Walk 1 Width (in)   | N/A   | N/A  | X Walk 2 Width (in)         | N/A  |
|      | X Walk 1 Slope (%)    | 0.8   |      | X Walk 2 Slope (%)          | N/A  |
|      | X Walk 1 X Slope (%)  | 0.3   |      | X Walk 2 X Slope (%)        | N/A  |
| N/A  | Ramp inside XWalk1?   | N/A   | N/A  | Ramp inside XWalk2?         | N/A  |
|      | Road Slope (%)        | N/A   | N/A  | Clear Space?                | N/A  |
|      | Road X Slope (%)      | N/A   | N/A  | Clear Space to XWalk (in)   | N/A  |
| N/A  | Any Obstructions?     | N/A   | N/A  | Storm Grate/Utility Hazard? | N/A  |
|      | Obstruction Type      |       |      | Storm Grate/Utility Type    |      |
|      |                       | N/A   |      |                             | N/A  |
|      |                       |       | Yes  | Surface Condition? (G/P)    | Good |