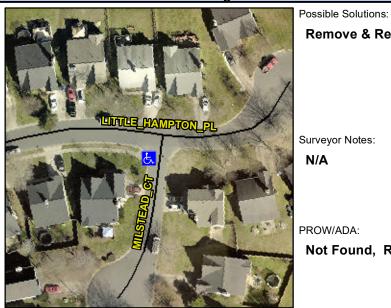

## Access Compliance Report Public Rights-of-Way (Curb Ramps)

Intersection ID: 9344Main Street:LITTLE\_HAMPTON\_PLCross Street:MILSTEAD\_CTLocation:SWADA ID: 38EE002D2D53Ramp Type:PerpInitial Pass/Fail:FailOverall Compliance:NoSeverity Score:8.75

## Field Measurements/Component Compliance

| Street 1 Name           | LITTLE HAMPTON PL |
|-------------------------|-------------------|
| Stop Condition-Street 2 | StopSign          |
| Street 2 Name           | N/A               |
| Stop Condition-Street 1 | N/A               |