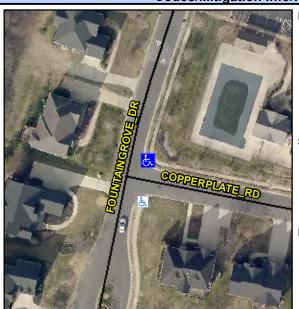

## **Access Compliance Report Public Rights-of-Way** (Curb Ramps)

Data

12.0

6.0

N/A

Good

Intersection ID: 3947 Main Street: COPPERPLATE RD Cross Street: FOUNTAINGROVE DR Location: Ε **Overall Compliance: No Severity Score:** 72.5 ADA ID: 38F2C120875E Ramp Type: Perp Initial Pass/Fail: Fail

N/A

1.0

No

N/A

3.3

To SW

COPPERPLATE RD Street 1 Name Stop Condition-Street 2 StopSign N/A Street 2 Name Stop Condition-Street 1 N/A Possible Solutions: Compliance Description N/A Remove & Replace Entire Ramp. Surveyor Notes: N/A PROW/ADA: R304.5.1, R304.2.2, R304.5.3