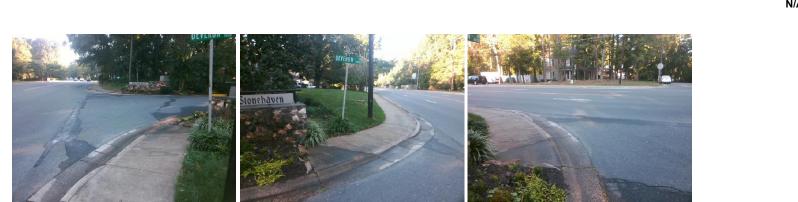

## Access Compliance Report Public Rights-of-Way (Curb Ramps)

| · · · · · ·                                                                                                     |                         |                               |                       |                                         |                                                |       |                             |                             |       |
|-----------------------------------------------------------------------------------------------------------------|-------------------------|-------------------------------|-----------------------|-----------------------------------------|------------------------------------------------|-------|-----------------------------|-----------------------------|-------|
| Intersection ID: 19012                                                                                          | Main Street: DEVERON_DR |                               | Cross Street: RAMA_RD |                                         |                                                |       |                             | Location:                   | SW    |
| ADA ID: 38FEA98F88B8                                                                                            | Ramp Ty                 | Ramp Type: PerpDiag           |                       |                                         | Initial Pass/Fail: Fail Overall Compliance: No |       |                             |                             | 22.5  |
| Codes/Mitigation Info/Possible Solution                                                                         |                         |                               |                       | Field Measurements/Component Compliance |                                                |       |                             |                             |       |
|                                                                                                                 |                         | Possible Solutions:           |                       | Compliance Description                  |                                                | Data  | Data Compliance Description |                             | Data  |
|                                                                                                                 | 5.<br>2.202             | Remove & Replace Curb Ramp    | Nith                  | N/A                                     | Ramp Length (in)                               | 60.5  | No                          | Ramp Slope (%)              | 9.2   |
|                                                                                                                 |                         | Two New Directional Ramps or  |                       | No                                      | Ramp Width (in)                                | 36.5  | No                          | Ramp XSlope (%)             | 3.5   |
|                                                                                                                 |                         | Equivalent.                   |                       | N/A                                     | Flare Type LT                                  | N/A   | N/A                         | Flare Type RT               | N/A   |
|                                                                                                                 |                         |                               |                       | N/A                                     | Flare Slope LT (%)                             | N/A   | N/A                         | Flare Slope RT (%)          | N/A   |
|                                                                                                                 |                         |                               |                       | N/A                                     | Flare Traversable LT?                          | N/A   | N/A                         | Flare Traversable RT?       | N/A   |
| the second se |                         |                               |                       | N/A                                     | Landing Length (in)                            | N/A   | N/A                         | DWS Provided?               | N/A   |
| St Kon                                                                                                          |                         | Surveyor Notes:               |                       | N/A                                     | Landing Width (in)                             | N/A   | N/A                         | DWS Contrast?               | N/A   |
|                                                                                                                 |                         | N/A                           |                       | N/A                                     | Landing Slope (%)                              | N/A   | N/A                         | DWS Length (in)             | N/A   |
| and the second                                                                                                  |                         |                               |                       | N/A                                     | Landing X Slope (%)                            | N/A   | N/A                         | DWS Full Width?             | N/A   |
|                                                                                                                 |                         |                               |                       | N/A                                     | Landing Curb? (Y/N)                            | N/A   | N/A                         | DWS Offset (in)             | N/A   |
|                                                                                                                 |                         |                               |                       | N/A                                     | Shared Landing?                                | N/A   |                             |                             |       |
| and                                                                         |                         | PROW/ADA:                     |                       | N/A                                     | Gutter Ponding?                                | N/A   | N/A                         | Gutter Slope (%)            | N/A   |
| 1 355 2 4 4 4 4 4                                                                                               |                         | Not Found, R304.5.1, R304.2.2 |                       | N/A                                     | Gutter Lip Ht (in)                             | N/A   | N/A                         | Gutter X Slope (%)          | N/A   |
|                                                                                                                 |                         | R304.5.3                      |                       | N/A                                     | Painted X Walk1?                               | No    | N/A                         | Painted X Walk2?            | No    |
| and a later                                                                                                     | · Ally                  |                               |                       |                                         | X Walk 1 Direction                             | To NE |                             | X Walk 2 Direction          | To NW |
|                                                                                                                 |                         |                               |                       | N/A                                     | X Walk 1 Width (in)                            | N/A   | N/A                         | X Walk 2 Width (in)         | N/A   |
| Street 1 Name                                                                                                   | DEVERON DR              |                               |                       |                                         | X Walk 1 Slope (%)                             | 3.1   |                             | X Walk 2 Slope (%)          | 4.1   |
| Stop Condition-Street 2                                                                                         | StopSign                |                               |                       |                                         | X Walk 1 X Slope (%)                           | 0.0   |                             | X Walk 2 X Slope (%)        | 3.1   |
| Street 2 Name                                                                                                   | RAMA RD                 |                               |                       | N/A                                     | Ramp inside XWalk1?                            | N/A   | N/A                         | Ramp inside XWalk2?         | N/A   |
| Stop Condition-Street 1                                                                                         | None                    |                               |                       |                                         | Road Slope (%)                                 | 2.9   | N/A                         | Clear Space?                | N/A   |
|                                                                                                                 |                         |                               |                       |                                         | Road X Slope (%)                               | 2.2   | N/A                         | Clear Space to XWalk (in)   | N/A   |
|                                                                                                                 |                         |                               |                       | N/A                                     | Any Obstructions?                              | N/A   |                             | Storm Grate/Utility Hazard? | N/A   |
|                                                                                                                 |                         | Total Cost: \$                | 3200.00               |                                         | Obstruction Type                               |       |                             | Storm Grate/Utility Type    |       |
|                                                                                                                 |                         | · ·                           |                       |                                         | <i>,</i> ,,,,,,,,,,,,,,,,,,,,,,,,,,,,,,,,,,,   | N/A   |                             | , ,,-                       | N/A   |
|                                                                                                                 |                         |                               |                       |                                         |                                                |       |                             |                             |       |