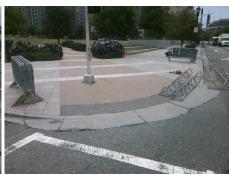

## Field Measurements/Component Compliance

Street 1 Name Stop Condition-Street 2 Street 2 Name Stop Condition-Street 1 **Remove & Replace Curb Ramp With Two New Directional Ramps or** Equivalent.

Surveyor Notes: