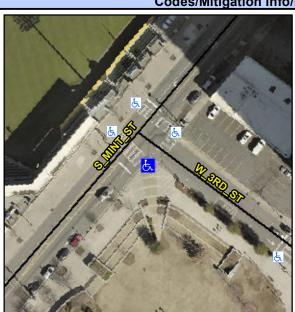

## **Access Compliance Report Public Rights-of-Way** (Curb Ramps)

Intersection ID: 12205 Main Street: S\_MINT\_ST Cross Street: W\_3RD\_ST Location: S

**Overall Compliance: No** ADA ID: 390485C64230 Ramp Type: PerpDiag Initial Pass/Fail: Fail **Severity Score:** 12.5