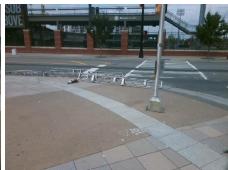

## Field Measurements/Component Compliance

Street 1 Name Stop Condition-Street 2 Street 2 Name Stop Condition-Street 1 **Remove & Replace Curb Ramp With Two New Directional Ramps or** Equivalent.

Surveyor Notes: