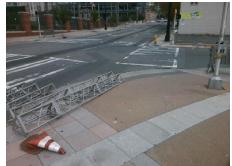

## Field Measurements/Component Compliance

Street 1 Name Stop Condition-Street 2 Street 2 Name Stop Condition-Street 1 **Remove & Replace Curb Ramp With Two New Directional Ramps or** Equivalent.

Surveyor Notes: