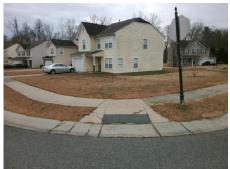

## Access Compliance Report Public Rights-of-Way (Curb Ramps)

Intersection ID: 42942 Main Street: LONG\_PAW\_LN Cross Street: REMICK\_CT Location: SW

ADA ID: 39055E195E9E Ramp Type: BlendTrans1 Initial Pass/Fail: Fail Overall Compliance: No Severity Score: 8.75

## Field Measurements/Component Compliance

Street 1 Name
Stop Condition-Street 1
Street 2 Name
Stop Condition-Street 2

LONG PAW LN None REMICK CT StopSign Possible Solutions:

Remove & Replace Curb Ramp With
Two New Directional Ramps or
Equivalent.

Surveyor Notes:

N/A

PROW/ADA:

Not Found, R304.5.1

Total Cost: \$ 3200.00

| Compliance Description Da |                       | Data |     | liance Description          | Data |
|---------------------------|-----------------------|------|-----|-----------------------------|------|
| N/A                       | Ramp Length (in)      | 50.0 | Yes | BlendTrans Slope (%)        | 3.6  |
| No                        | Ramp Width (in)       | 47.5 | Yes | BlendTrans XSlope (%)       | 1.5  |
| N/A                       | Flare Type LT         | N/A  | N/A | Flare Type RT               | N/A  |
| N/A                       | Flare Slope LT (%)    | N/A  | N/A | Flare Slope RT (%)          | N/A  |
| N/A                       | Flare Traversable LT? | N/A  | N/A | Flare Traversable RT?       | N/A  |
| N/A                       | Landing Length (in)   | N/A  | N/A | DWS Provided?               | N/A  |
| N/A                       | Landing Width (in)    | N/A  | N/A | DWS Contrast?               | N/A  |
| N/A                       | Landing Slope (%)     | N/A  | N/A | DWS Length (in)             | N/A  |
| N/A                       | Landing X Slope (%)   | N/A  | N/A | DWS Full Width?             | N/A  |
| N/A                       | Landing Curb? (Y/N)   | N/A  | N/A | DWS Offset (in)             | N/A  |
| N/A                       | Shared Landing?       | N/A  |     |                             |      |
| N/A                       | Gutter Ponding?       | N/A  | N/A | Gutter Slope (%)            | N/A  |
| N/A                       | Gutter Lip Ht (in)    | N/A  | N/A | Gutter X Slope (%)          | N/A  |
| N/A                       | Painted X Walk1?      | No   | N/A | Painted X Walk2?            | No   |
|                           | X Walk 1 Direction    | To E |     | X Walk 2 Direction          | To N |
|                           | X Walk 1 Width (in)   | N/A  |     | X Walk 2 Width (in)         | N/A  |
|                           | X Walk 1 Slope (%)    | 4.5  |     | X Walk 2 Slope (%)          | 5.7  |
|                           | X Walk 1 X Slope (%)  | 4.3  |     | X Walk 2 X Slope (%)        | 2.4  |
| N/A                       | Ramp inside XWalk1?   | N/A  | N/A | Ramp inside XWalk2?         | N/A  |
|                           | Road Slope (%)        | 1.0  |     | Clear Space?                | N/A  |
|                           | Road X Slope (%)      | 4.3  | N/A | Clear Space to XWalk (in)   | N/A  |
| N/A                       | Any Obstructions?     | N/A  | N/A | Storm Grate/Utility Hazard? | N/A  |
|                           | Obstruction Type      |      | l   | Storm Grate/Utility Type    |      |
|                           |                       | N/A  | l   |                             | N/A  |
|                           |                       |      | Yes | Surface Condition? (G/P)    | Good |
|                           |                       |      | No  | Curb Slope (%)              | 11.5 |