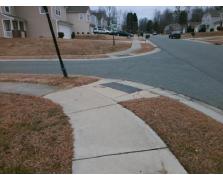

## Access Compliance Report Public Rights-of-Way (Curb Ramps)

Intersection ID: 42942 Main Street: LONG\_PAW\_LN Cross Street: REMICK\_CT Location: SW

ADA ID: 39055E195E9E Ramp Type: BlendTrans1 Initial Pass/Fail: Fail Overall Compliance: No Severity Score: 8.75

## Field Measurements/Component Compliance

Street 1 Name
Stop Condition-Street 1
Street 2 Name
Stop Condition-Street 2

LONG PAW LN None REMICK CT StopSign Possible Solutions:

Remove & Replace Curb Ramp With
Two New Directional Ramps or
Equivalent.

Surveyor Notes:

N/A

PROW/ADA:

Not Found, R304.5.1

Total Cost: \$ 3200.00

| Compliance Description Da |                       | Data |     | liance Description          | Data |
|---------------------------|-----------------------|------|-----|-----------------------------|------|
| N/A                       | Ramp Length (in)      | 50.0 | Yes | BlendTrans Slope (%)        | 3.6  |
| No                        | Ramp Width (in)       | 47.5 | Yes | BlendTrans XSlope (%)       | 1.5  |
| N/A                       | Flare Type LT         | N/A  | N/A | Flare Type RT               | N/A  |
| N/A                       | Flare Slope LT (%)    | N/A  | N/A | Flare Slope RT (%)          | N/A  |
| N/A                       | Flare Traversable LT? | N/A  | N/A | Flare Traversable RT?       | N/A  |
| N/A                       | Landing Length (in)   | N/A  | N/A | DWS Provided?               | N/A  |
| N/A                       | Landing Width (in)    | N/A  | N/A | DWS Contrast?               | N/A  |
| N/A                       | Landing Slope (%)     | N/A  | N/A | DWS Length (in)             | N/A  |
| N/A                       | Landing X Slope (%)   | N/A  | N/A | DWS Full Width?             | N/A  |
| N/A                       | Landing Curb? (Y/N)   | N/A  | N/A | DWS Offset (in)             | N/A  |
| N/A                       | Shared Landing?       | N/A  |     |                             |      |
| N/A                       | Gutter Ponding?       | N/A  | N/A | Gutter Slope (%)            | N/A  |
| N/A                       | Gutter Lip Ht (in)    | N/A  | N/A | Gutter X Slope (%)          | N/A  |
| N/A                       | Painted X Walk1?      | No   | N/A | Painted X Walk2?            | No   |
|                           | X Walk 1 Direction    | To E |     | X Walk 2 Direction          | To N |
|                           | X Walk 1 Width (in)   | N/A  |     | X Walk 2 Width (in)         | N/A  |
|                           | X Walk 1 Slope (%)    | 4.5  |     | X Walk 2 Slope (%)          | 5.7  |
|                           | X Walk 1 X Slope (%)  | 4.3  |     | X Walk 2 X Slope (%)        | 2.4  |
| N/A                       | Ramp inside XWalk1?   | N/A  | N/A | Ramp inside XWalk2?         | N/A  |
|                           | Road Slope (%)        | 1.0  |     | Clear Space?                | N/A  |
|                           | Road X Slope (%)      | 4.3  | N/A | Clear Space to XWalk (in)   | N/A  |
| N/A                       | Any Obstructions?     | N/A  | N/A | Storm Grate/Utility Hazard? | N/A  |
|                           | Obstruction Type      |      | l   | Storm Grate/Utility Type    |      |
|                           |                       | N/A  | l   |                             | N/A  |
|                           |                       |      | Yes | Surface Condition? (G/P)    | Good |
|                           |                       |      | No  | Curb Slope (%)              | 11.5 |