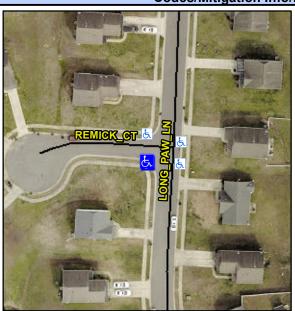

## Access Compliance Report Public Rights-of-Way (Curb Ramps)

Intersection ID: 42942 Main Street: LONG\_PAW\_LN Cross Street: REMICK\_CT Location: SW

ADA ID: 39055E195E9E Ramp Type: BlendTrans1 Initial Pass/Fail: Fail Overall Compliance: No Severity Score: 8.75

## Field Measurements/Component Compliance

Street 1 Name
Stop Condition-Street 1
Street 2 Name
Stop Condition-Street 2

LONG PAW LN None REMICK CT StopSign Possible Solutions:

Remove & Replace Curb Ramp With
Two New Directional Ramps or
Equivalent.