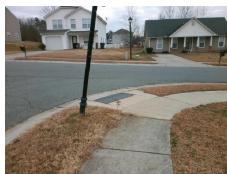

## Access Compliance Report Public Rights-of-Way (Curb Ramps)

Intersection ID: 42942 Main Street: LONG\_PAW\_LN Cross Street: REMICK\_CT Location: SW

ADA ID: 39055E195E9E Ramp Type: BlendTrans1 Initial Pass/Fail: Fail Overall Compliance: No Severity Score: 8.75

## Field Measurements/Component Compliance

Street 1 Name
Stop Condition-Street 1
Street 2 Name
Stop Condition-Street 2

LONG PAW LN None REMICK CT StopSign Possible Solutions:

Remove & Replace Curb Ramp With
Two New Directional Ramps or
Equivalent.

Surveyor Notes:

N/A

PROW/ADA:

Not Found, R304.5.1

Total Cost: \$ 3200.00

| Compliance Description Da |                       | Data |     | liance Description          | Data |
|---------------------------|-----------------------|------|-----|-----------------------------|------|
| N/A                       | Ramp Length (in)      | 50.0 | Yes | BlendTrans Slope (%)        | 3.6  |
| No                        | Ramp Width (in)       | 47.5 | Yes | BlendTrans XSlope (%)       | 1.5  |
| N/A                       | Flare Type LT         | N/A  | N/A | Flare Type RT               | N/A  |
| N/A                       | Flare Slope LT (%)    | N/A  | N/A | Flare Slope RT (%)          | N/A  |
| N/A                       | Flare Traversable LT? | N/A  | N/A | Flare Traversable RT?       | N/A  |
| N/A                       | Landing Length (in)   | N/A  | N/A | DWS Provided?               | N/A  |
| N/A                       | Landing Width (in)    | N/A  | N/A | DWS Contrast?               | N/A  |
| N/A                       | Landing Slope (%)     | N/A  | N/A | DWS Length (in)             | N/A  |
| N/A                       | Landing X Slope (%)   | N/A  | N/A | DWS Full Width?             | N/A  |
| N/A                       | Landing Curb? (Y/N)   | N/A  | N/A | DWS Offset (in)             | N/A  |
| N/A                       | Shared Landing?       | N/A  |     |                             |      |
| N/A                       | Gutter Ponding?       | N/A  | N/A | Gutter Slope (%)            | N/A  |
| N/A                       | Gutter Lip Ht (in)    | N/A  | N/A | Gutter X Slope (%)          | N/A  |
| N/A                       | Painted X Walk1?      | No   | N/A | Painted X Walk2?            | No   |
|                           | X Walk 1 Direction    | To E |     | X Walk 2 Direction          | To N |
|                           | X Walk 1 Width (in)   | N/A  |     | X Walk 2 Width (in)         | N/A  |
|                           | X Walk 1 Slope (%)    | 4.5  |     | X Walk 2 Slope (%)          | 5.7  |
|                           | X Walk 1 X Slope (%)  | 4.3  |     | X Walk 2 X Slope (%)        | 2.4  |
| N/A                       | Ramp inside XWalk1?   | N/A  | N/A | Ramp inside XWalk2?         | N/A  |
|                           | Road Slope (%)        | 1.0  |     | Clear Space?                | N/A  |
|                           | Road X Slope (%)      | 4.3  | N/A | Clear Space to XWalk (in)   | N/A  |
| N/A                       | Any Obstructions?     | N/A  | N/A | Storm Grate/Utility Hazard? | N/A  |
|                           | Obstruction Type      |      | l   | Storm Grate/Utility Type    |      |
|                           |                       | N/A  | l   |                             | N/A  |
|                           |                       |      | Yes | Surface Condition? (G/P)    | Good |
|                           |                       |      | No  | Curb Slope (%)              | 11.5 |