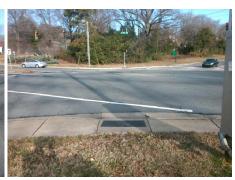

## Field Measurements/Component Compliance

Street 1 Name
Stop Condition-Street 2
Street 2 Name
Stop Condition-Street 1

WEST BV Signal BARRINGER DR Signal Possible Solutions:

Remove & Replace Curb Ramp With Two New Directional Ramps or Equivalent.

Surveyor Notes:

N/A

PROW/ADA:

Not Found, R304.2.2, R304.5.3

Total Cost: \$ 3200.00

Compliance Description <u>Data</u> Compliance Description Data No N/A Ramp Length (in) 48.0 Ramp Slope (%) 8.6 No Ramp XSlope (%) Yes Ramp Width (in) 52.5 3.9 N/A N/A Flare Type LT N/A Flare Type RT N/A N/A N/A N/A Flare Slope RT (%) N/A Flare Slope LT (%) N/A Flare Traversable LT? N/A N/A Flare Traversable RT? N/A N/A N/A N/A DWS Provided? N/A Landing Length (in) N/A Landing Width (in) N/A N/A **DWS Contrast?** N/A N/A N/A N/A Landing Slope (%) DWS Length (in) N/A N/A Landing X Slope (%) N/A N/A DWS Full Width? N/A N/A Landing Curb? (Y/N) N/A N/A DWS Offset (in) N/A N/A N/A Shared Landing? N/A **Gutter Ponding?** N/A N/A Gutter Slope (%) N/A N/A Gutter Lip Ht (in) N/A N/A Gutter X Slope (%) N/A N/A Painted X Walk1? No N/A Painted X Walk2? Yes X Walk 1 Direction To N X Walk 2 Direction To W N/A N/A 109.0 X Walk 1 Width (in) X Walk 2 Width (in) X Walk 1 Slope (%) 2.6 X Walk 2 Slope (%) 4.3 X Walk 2 X Slope (%) X Walk 1 X Slope (%) 3.4 4.1 N/A N/A N/A Ramp inside XWalk2? Ramp inside XWalk1? Yes Road Slope (%) 1.6 N/A Clear Space? N/A N/A Road X Slope (%) 3.0 Clear Space to XWalk (in) N/A