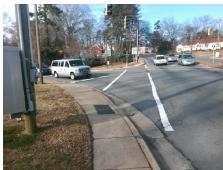

## Field Measurements/Component Compliance

Street 1 Name
Stop Condition-Street 2
Street 2 Name
Stop Condition-Street 1

WEST BV Signal BARRINGER DR Signal Possible Solutions:

Remove & Replace Curb Ramp With Two New Directional Ramps or Equivalent.

Surveyor Notes:

N/A

PROW/ADA:

Not Found, R304.2.2, R304.5.3

Total Cost: \$ 3200.00

Compliance Description <u>Data</u> Compliance Description Data No N/A Ramp Length (in) 48.0 Ramp Slope (%) 8.6 No Ramp XSlope (%) Yes Ramp Width (in) 52.5 3.9 N/A N/A Flare Type LT N/A Flare Type RT N/A N/A N/A N/A Flare Slope RT (%) N/A Flare Slope LT (%) N/A Flare Traversable LT? N/A N/A Flare Traversable RT? N/A N/A N/A N/A DWS Provided? N/A Landing Length (in) N/A Landing Width (in) N/A N/A **DWS Contrast?** N/A N/A N/A N/A Landing Slope (%) DWS Length (in) N/A N/A Landing X Slope (%) N/A N/A DWS Full Width? N/A N/A Landing Curb? (Y/N) N/A N/A DWS Offset (in) N/A N/A N/A Shared Landing? N/A **Gutter Ponding?** N/A N/A Gutter Slope (%) N/A N/A Gutter Lip Ht (in) N/A N/A Gutter X Slope (%) N/A N/A Painted X Walk1? No N/A Painted X Walk2? Yes X Walk 1 Direction To N X Walk 2 Direction To W N/A N/A 109.0 X Walk 1 Width (in) X Walk 2 Width (in) X Walk 1 Slope (%) 2.6 X Walk 2 Slope (%) 4.3 X Walk 2 X Slope (%) X Walk 1 X Slope (%) 3.4 4.1 N/A N/A N/A Ramp inside XWalk2? Ramp inside XWalk1? Yes Road Slope (%) 1.6 N/A Clear Space? N/A N/A Road X Slope (%) 3.0 Clear Space to XWalk (in) N/A