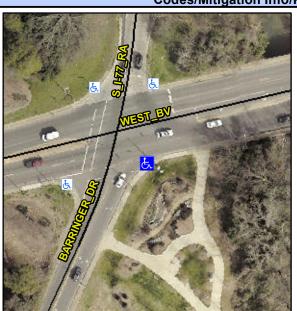

## Access Compliance Report Public Rights-of-Way (Curb Ramps)

Intersection ID: 13359 Main Street: BARRINGER\_DR Cross Street: S\_I-77\_RA Location: SE

ADA ID: 3906B695F00C Ramp Type: PerpDiag Initial Pass/Fail: Fail Overall Compliance: No Severity Score: 13.75

## Field Measurements/Component Compliance

Street 1 Name
Stop Condition-Street 2
Street 2 Name
Stop Condition-Street 1

WEST BV Signal BARRINGER DR Signal Possible Solutions:

Remove & Replace Curb Ramp With Two New Directional Ramps or Equivalent.