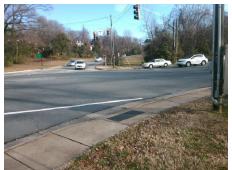

## Field Measurements/Component Compliance

Street 1 Name
Stop Condition-Street 2
Street 2 Name
Stop Condition-Street 1

WEST BV Signal BARRINGER DR Signal Possible Solutions:

Remove & Replace Curb Ramp With Two New Directional Ramps or Equivalent.

Surveyor Notes:

N/A

PROW/ADA:

Not Found, R304.2.2, R304.5.3

Total Cost: \$ 3200.00

Compliance Description <u>Data</u> Compliance Description Data No N/A Ramp Length (in) 48.0 Ramp Slope (%) 8.6 No Ramp XSlope (%) Yes Ramp Width (in) 52.5 3.9 N/A N/A Flare Type LT N/A Flare Type RT N/A N/A N/A N/A Flare Slope RT (%) N/A Flare Slope LT (%) N/A Flare Traversable LT? N/A N/A Flare Traversable RT? N/A N/A N/A N/A DWS Provided? N/A Landing Length (in) N/A Landing Width (in) N/A N/A **DWS Contrast?** N/A N/A N/A N/A Landing Slope (%) DWS Length (in) N/A N/A Landing X Slope (%) N/A N/A DWS Full Width? N/A N/A Landing Curb? (Y/N) N/A N/A DWS Offset (in) N/A N/A N/A Shared Landing? N/A **Gutter Ponding?** N/A N/A Gutter Slope (%) N/A N/A Gutter Lip Ht (in) N/A N/A Gutter X Slope (%) N/A N/A Painted X Walk1? No N/A Painted X Walk2? Yes X Walk 1 Direction To N X Walk 2 Direction To W N/A N/A 109.0 X Walk 1 Width (in) X Walk 2 Width (in) X Walk 1 Slope (%) 2.6 X Walk 2 Slope (%) 4.3 X Walk 2 X Slope (%) X Walk 1 X Slope (%) 3.4 4.1 N/A N/A N/A Ramp inside XWalk2? Ramp inside XWalk1? Yes Road Slope (%) 1.6 N/A Clear Space? N/A N/A Road X Slope (%) 3.0 Clear Space to XWalk (in) N/A