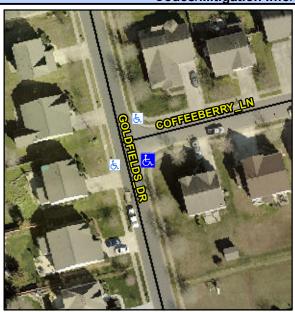

## Access Compliance Report Public Rights-of-Way (Curb Ramps)

Intersection ID: 46697 Main Street: GOLDFIELDS\_DR Cross Street: COFFEEBERRY\_LN Location: SE

ADA ID: 390C5654CFF6 Ramp Type: PerpDiag Initial Pass/Fail: Fail Overall Compliance: No Severity Score: 21.25

## Field Measurements/Component Compliance

Street 1 Name
Stop Condition-Street 2
Street 2 Name
Stop Condition-Street 1

COFFEEBERRY LN StopSign GOKDFIELDS DR None Possible Solutions:

Remove & Replace Curb Ramp With Two New Directional Ramps or Equivalent.