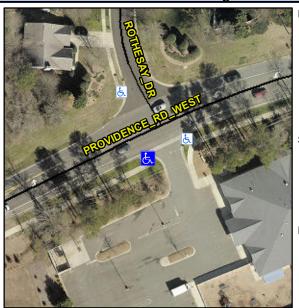

## Access Compliance Report Public Rights-of-Way (Curb Ramps)

Intersection ID: 27987 Main Street: PROVIDENCE\_RD\_WEST Cross Street: ROTHESAY\_DR Location: SW

ADA ID: 390E54A06D31 Ramp Type: BlendTrans1 Initial Pass/Fail: Fail Overall Compliance: No Severity Score: 12.5

## Field Measurements/Component Compliance

Street 1 Name
Stop Condition-Street 1
Street 2 Name
Stop Condition-Street 2

ROTHESAY DR StopSign PROVIDENCE RD WEST None Possible Solutions:

Remove & Replace Curb Ramp With Two New Directional Ramps or Equivalent.