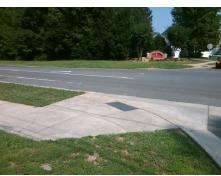

Surveyor Notes:

N/A

PROW/ADA:

Not Found, R304.5.3

Total Cost: \$ 3200.00

| Compliance Description |                       | Data  | Compliance Description |                             | Data  |
|------------------------|-----------------------|-------|------------------------|-----------------------------|-------|
| N/A                    | Ramp Length (in)      | 64.0  | Yes                    | BlendTrans Slope (%)        | 0.8   |
| Yes                    | Ramp Width (in)       | 48.0  | No                     | BlendTrans XSlope (%)       | 5.2   |
| N/A                    | Flare Type LT         | N/A   | N/A                    | Flare Type RT               | N/A   |
| N/A                    | Flare Slope LT (%)    | N/A   | N/A                    | Flare Slope RT (%)          | N/A   |
| N/A                    | Flare Traversable LT? | N/A   | N/A                    | Flare Traversable RT?       | N/A   |
| N/A                    | Landing Length (in)   | N/A   | N/A                    | DWS Provided?               | N/A   |
| N/A                    | Landing Width (in)    | N/A   | N/A                    | DWS Contrast?               | N/A   |
| N/A                    | Landing Slope (%)     | N/A   | N/A                    | DWS Length (in)             | N/A   |
| N/A                    | Landing X Slope (%)   | N/A   | N/A                    | DWS Full Width?             | N/A   |
| N/A                    | Landing Curb? (Y/N)   | N/A   | N/A                    | DWS Offset (in)             | N/A   |
| N/A                    | Shared Landing?       | N/A   |                        |                             |       |
| N/A                    | Gutter Ponding?       | N/A   | N/A                    | Gutter Slope (%)            | N/A   |
| N/A                    | Gutter Lip Ht (in)    | N/A   | N/A                    | Gutter X Slope (%)          | N/A   |
| N/A                    | Painted X Walk1?      | No    | N/A                    | Painted X Walk2?            | No    |
|                        | X Walk 1 Direction    | To NE |                        | X Walk 2 Direction          | To NW |
|                        | X Walk 1 Width (in)   | N/A   |                        | X Walk 2 Width (in)         | N/A   |
|                        | X Walk 1 Slope (%)    | 4.3   |                        | X Walk 2 Slope (%)          | 1.2   |
|                        | X Walk 1 X Slope (%)  | 3.8   |                        | X Walk 2 X Slope (%)        | 3.9   |
| N/A                    | Ramp inside XWalk1?   | N/A   | N/A                    | Ramp inside XWalk2?         | N/A   |
|                        | Road Slope (%)        | 7.3   |                        | Clear Space?                | N/A   |
|                        | Road X Slope (%)      | 3.5   | N/A                    | Clear Space to XWalk (in)   | N/A   |
| N/A                    | Any Obstructions?     | N/A   | N/A                    | Storm Grate/Utility Hazard? | N/A   |
|                        | Obstruction Type      |       | l                      | Storm Grate/Utility Type    |       |
|                        |                       | N/A   |                        |                             | N/A   |
|                        |                       |       | Yes                    | Surface Condition? (G/P)    | Good  |
|                        |                       |       | No                     | Curb Slope (%)              | 6.5   |