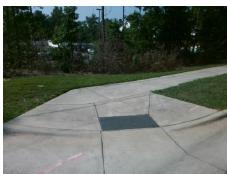

Surveyor Notes:

N/A

PROW/ADA:

Not Found, R304.5.3

Total Cost: \$ 3200.00

| Compliance Description |                       | Data  | Compliance Description |                             | Data  |
|------------------------|-----------------------|-------|------------------------|-----------------------------|-------|
| N/A                    | Ramp Length (in)      | 64.0  | Yes                    | BlendTrans Slope (%)        | 0.8   |
| Yes                    | Ramp Width (in)       | 48.0  | No                     | BlendTrans XSlope (%)       | 5.2   |
| N/A                    | Flare Type LT         | N/A   | N/A                    | Flare Type RT               | N/A   |
| N/A                    | Flare Slope LT (%)    | N/A   | N/A                    | Flare Slope RT (%)          | N/A   |
| N/A                    | Flare Traversable LT? | N/A   | N/A                    | Flare Traversable RT?       | N/A   |
| N/A                    | Landing Length (in)   | N/A   | N/A                    | DWS Provided?               | N/A   |
| N/A                    | Landing Width (in)    | N/A   | N/A                    | DWS Contrast?               | N/A   |
| N/A                    | Landing Slope (%)     | N/A   | N/A                    | DWS Length (in)             | N/A   |
| N/A                    | Landing X Slope (%)   | N/A   | N/A                    | DWS Full Width?             | N/A   |
| N/A                    | Landing Curb? (Y/N)   | N/A   | N/A                    | DWS Offset (in)             | N/A   |
| N/A                    | Shared Landing?       | N/A   |                        |                             |       |
| N/A                    | Gutter Ponding?       | N/A   | N/A                    | Gutter Slope (%)            | N/A   |
| N/A                    | Gutter Lip Ht (in)    | N/A   | N/A                    | Gutter X Slope (%)          | N/A   |
| N/A                    | Painted X Walk1?      | No    | N/A                    | Painted X Walk2?            | No    |
|                        | X Walk 1 Direction    | To NE |                        | X Walk 2 Direction          | To NW |
|                        | X Walk 1 Width (in)   | N/A   |                        | X Walk 2 Width (in)         | N/A   |
|                        | X Walk 1 Slope (%)    | 4.3   |                        | X Walk 2 Slope (%)          | 1.2   |
|                        | X Walk 1 X Slope (%)  | 3.8   |                        | X Walk 2 X Slope (%)        | 3.9   |
| N/A                    | Ramp inside XWalk1?   | N/A   | N/A                    | Ramp inside XWalk2?         | N/A   |
|                        | Road Slope (%)        | 7.3   |                        | Clear Space?                | N/A   |
|                        | Road X Slope (%)      | 3.5   | N/A                    | Clear Space to XWalk (in)   | N/A   |
| N/A                    | Any Obstructions?     | N/A   | N/A                    | Storm Grate/Utility Hazard? | N/A   |
|                        | Obstruction Type      |       | l                      | Storm Grate/Utility Type    |       |
|                        |                       | N/A   |                        |                             | N/A   |
|                        |                       |       | Yes                    | Surface Condition? (G/P)    | Good  |
|                        |                       |       | No                     | Curb Slope (%)              | 6.5   |