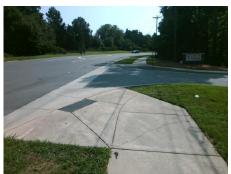

Surveyor Notes:

N/A

PROW/ADA:

Not Found, R304.5.3

Total Cost: \$ 3200.00

| Compliance Description |                       | Data  | Compliance Description |                             | Data  |
|------------------------|-----------------------|-------|------------------------|-----------------------------|-------|
| N/A                    | Ramp Length (in)      | 64.0  | Yes                    | BlendTrans Slope (%)        | 0.8   |
| Yes                    | Ramp Width (in)       | 48.0  | No                     | BlendTrans XSlope (%)       | 5.2   |
| N/A                    | Flare Type LT         | N/A   | N/A                    | Flare Type RT               | N/A   |
| N/A                    | Flare Slope LT (%)    | N/A   | N/A                    | Flare Slope RT (%)          | N/A   |
| N/A                    | Flare Traversable LT? | N/A   | N/A                    | Flare Traversable RT?       | N/A   |
| N/A                    | Landing Length (in)   | N/A   | N/A                    | DWS Provided?               | N/A   |
| N/A                    | Landing Width (in)    | N/A   | N/A                    | DWS Contrast?               | N/A   |
| N/A                    | Landing Slope (%)     | N/A   | N/A                    | DWS Length (in)             | N/A   |
| N/A                    | Landing X Slope (%)   | N/A   | N/A                    | DWS Full Width?             | N/A   |
| N/A                    | Landing Curb? (Y/N)   | N/A   | N/A                    | DWS Offset (in)             | N/A   |
| N/A                    | Shared Landing?       | N/A   |                        |                             |       |
| N/A                    | Gutter Ponding?       | N/A   | N/A                    | Gutter Slope (%)            | N/A   |
| N/A                    | Gutter Lip Ht (in)    | N/A   | N/A                    | Gutter X Slope (%)          | N/A   |
| N/A                    | Painted X Walk1?      | No    | N/A                    | Painted X Walk2?            | No    |
|                        | X Walk 1 Direction    | To NE |                        | X Walk 2 Direction          | To NW |
|                        | X Walk 1 Width (in)   | N/A   |                        | X Walk 2 Width (in)         | N/A   |
|                        | X Walk 1 Slope (%)    | 4.3   |                        | X Walk 2 Slope (%)          | 1.2   |
|                        | X Walk 1 X Slope (%)  | 3.8   |                        | X Walk 2 X Slope (%)        | 3.9   |
| N/A                    | Ramp inside XWalk1?   | N/A   | N/A                    | Ramp inside XWalk2?         | N/A   |
|                        | Road Slope (%)        | 7.3   |                        | Clear Space?                | N/A   |
|                        | Road X Slope (%)      | 3.5   | N/A                    | Clear Space to XWalk (in)   | N/A   |
| N/A                    | Any Obstructions?     | N/A   | N/A                    | Storm Grate/Utility Hazard? | N/A   |
|                        | Obstruction Type      |       | l                      | Storm Grate/Utility Type    |       |
|                        |                       | N/A   |                        |                             | N/A   |
|                        |                       |       | Yes                    | Surface Condition? (G/P)    | Good  |
|                        |                       |       | No                     | Curb Slope (%)              | 6.5   |