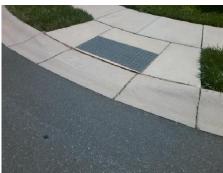

Total Cost: 3200.00

| Field Measurements/Component Compliance |                       |       |      |                             |       |
|-----------------------------------------|-----------------------|-------|------|-----------------------------|-------|
| Compliance Description                  |                       | Data  | Comp | liance Description          | Data  |
| N/A                                     | Ramp Length (in)      | 47.5  | Yes  | Ramp Slope (%)              | 5.0   |
| No                                      | Ramp Width (in)       | 47.0  | No   | Ramp XSlope (%)             | 5.3   |
| N/A                                     | Flare Type LT         | N/A   | N/A  | Flare Type RT               | N/A   |
| N/A                                     | Flare Slope LT (%)    | N/A   | N/A  | Flare Slope RT (%)          | N/A   |
| N/A                                     | Flare Traversable LT? | N/A   | N/A  | Flare Traversable RT?       | N/A   |
| N/A                                     | Landing Length (in)   | N/A   | N/A  | DWS Provided?               | N/A   |
| N/A                                     | Landing Width (in)    | N/A   | N/A  | DWS Contrast?               | N/A   |
| N/A                                     | Landing Slope (%)     | N/A   | N/A  | DWS Length (in)             | N/A   |
| N/A                                     | Landing X Slope (%)   | N/A   | N/A  | DWS Full Width?             | N/A   |
| N/A                                     | Landing Curb? (Y/N)   | N/A   | N/A  | DWS Offset (in)             | N/A   |
| N/A                                     | Shared Landing?       | N/A   |      |                             |       |
| N/A                                     | Gutter Ponding?       | N/A   | N/A  | Gutter Slope (%)            | N/A   |
| N/A                                     | Gutter Lip Ht (in)    | N/A   | N/A  | Gutter X Slope (%)          | N/A   |
| N/A                                     | Painted X Walk1?      | No    | N/A  | Painted X Walk2?            | No    |
|                                         | X Walk 1 Direction    | To NW |      | X Walk 2 Direction          | To SW |
| N/A                                     | X Walk 1 Width (in)   | N/A   | N/A  | X Walk 2 Width (in)         | N/A   |
|                                         | X Walk 1 Slope (%)    | 5.6   |      | X Walk 2 Slope (%)          | 2.4   |
|                                         | X Walk 1 X Slope (%)  | 3.3   |      | X Walk 2 X Slope (%)        | 6.9   |
| N/A                                     | Ramp inside XWalk1?   | N/A   | N/A  | Ramp inside XWalk2?         | N/A   |
|                                         | Road Slope (%)        | 6.1   | N/A  | Clear Space?                | N/A   |
|                                         | Road X Slope (%)      | 3.4   | N/A  | Clear Space to XWalk (in)   | N/A   |
| N/A                                     | Any Obstructions?     | N/A   | N/A  | Storm Grate/Utility Hazard? | N/A   |
|                                         | Obstruction Type      |       |      | Storm Grate/Utility Type    |       |
|                                         |                       | N/A   |      |                             | N/A   |
|                                         |                       |       | Yes  | Surface Condition? (G/P)    | Good  |
|                                         |                       |       |      |                             |       |