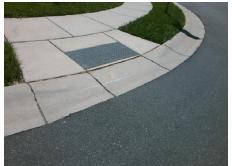

Total Cost: 3200.00

| Field Measurements/Component Compliance |                       |       |      |                             |       |
|-----------------------------------------|-----------------------|-------|------|-----------------------------|-------|
| Compliance Description                  |                       | Data  | Comp | liance Description          | Data  |
| N/A                                     | Ramp Length (in)      | 47.5  | Yes  | Ramp Slope (%)              | 5.0   |
| No                                      | Ramp Width (in)       | 47.0  | No   | Ramp XSlope (%)             | 5.3   |
| N/A                                     | Flare Type LT         | N/A   | N/A  | Flare Type RT               | N/A   |
| N/A                                     | Flare Slope LT (%)    | N/A   | N/A  | Flare Slope RT (%)          | N/A   |
| N/A                                     | Flare Traversable LT? | N/A   | N/A  | Flare Traversable RT?       | N/A   |
| N/A                                     | Landing Length (in)   | N/A   | N/A  | DWS Provided?               | N/A   |
| N/A                                     | Landing Width (in)    | N/A   | N/A  | DWS Contrast?               | N/A   |
| N/A                                     | Landing Slope (%)     | N/A   | N/A  | DWS Length (in)             | N/A   |
| N/A                                     | Landing X Slope (%)   | N/A   | N/A  | DWS Full Width?             | N/A   |
| N/A                                     | Landing Curb? (Y/N)   | N/A   | N/A  | DWS Offset (in)             | N/A   |
| N/A                                     | Shared Landing?       | N/A   |      |                             |       |
| N/A                                     | Gutter Ponding?       | N/A   | N/A  | Gutter Slope (%)            | N/A   |
| N/A                                     | Gutter Lip Ht (in)    | N/A   | N/A  | Gutter X Slope (%)          | N/A   |
| N/A                                     | Painted X Walk1?      | No    | N/A  | Painted X Walk2?            | No    |
|                                         | X Walk 1 Direction    | To NW |      | X Walk 2 Direction          | To SW |
| N/A                                     | X Walk 1 Width (in)   | N/A   | N/A  | X Walk 2 Width (in)         | N/A   |
|                                         | X Walk 1 Slope (%)    | 5.6   |      | X Walk 2 Slope (%)          | 2.4   |
|                                         | X Walk 1 X Slope (%)  | 3.3   |      | X Walk 2 X Slope (%)        | 6.9   |
| N/A                                     | Ramp inside XWalk1?   | N/A   | N/A  | Ramp inside XWalk2?         | N/A   |
|                                         | Road Slope (%)        | 6.1   | N/A  | Clear Space?                | N/A   |
|                                         | Road X Slope (%)      | 3.4   | N/A  | Clear Space to XWalk (in)   | N/A   |
| N/A                                     | Any Obstructions?     | N/A   | N/A  | Storm Grate/Utility Hazard? | N/A   |
|                                         | Obstruction Type      |       |      | Storm Grate/Utility Type    |       |
|                                         |                       | N/A   |      |                             | N/A   |
|                                         |                       |       | Yes  | Surface Condition? (G/P)    | Good  |
|                                         |                       |       |      |                             |       |