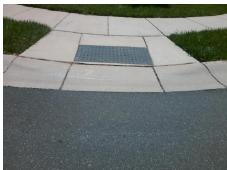

Total Cost: 3200.00

| Field Measurements/Component Compliance |                       |       |      |                             |       |
|-----------------------------------------|-----------------------|-------|------|-----------------------------|-------|
| Compliance Description                  |                       | Data  | Comp | liance Description          | Data  |
| N/A                                     | Ramp Length (in)      | 47.5  | Yes  | Ramp Slope (%)              | 5.0   |
| No                                      | Ramp Width (in)       | 47.0  | No   | Ramp XSlope (%)             | 5.3   |
| N/A                                     | Flare Type LT         | N/A   | N/A  | Flare Type RT               | N/A   |
| N/A                                     | Flare Slope LT (%)    | N/A   | N/A  | Flare Slope RT (%)          | N/A   |
| N/A                                     | Flare Traversable LT? | N/A   | N/A  | Flare Traversable RT?       | N/A   |
| N/A                                     | Landing Length (in)   | N/A   | N/A  | DWS Provided?               | N/A   |
| N/A                                     | Landing Width (in)    | N/A   | N/A  | DWS Contrast?               | N/A   |
| N/A                                     | Landing Slope (%)     | N/A   | N/A  | DWS Length (in)             | N/A   |
| N/A                                     | Landing X Slope (%)   | N/A   | N/A  | DWS Full Width?             | N/A   |
| N/A                                     | Landing Curb? (Y/N)   | N/A   | N/A  | DWS Offset (in)             | N/A   |
| N/A                                     | Shared Landing?       | N/A   |      |                             |       |
| N/A                                     | Gutter Ponding?       | N/A   | N/A  | Gutter Slope (%)            | N/A   |
| N/A                                     | Gutter Lip Ht (in)    | N/A   | N/A  | Gutter X Slope (%)          | N/A   |
| N/A                                     | Painted X Walk1?      | No    | N/A  | Painted X Walk2?            | No    |
|                                         | X Walk 1 Direction    | To NW |      | X Walk 2 Direction          | To SW |
| N/A                                     | X Walk 1 Width (in)   | N/A   | N/A  | X Walk 2 Width (in)         | N/A   |
|                                         | X Walk 1 Slope (%)    | 5.6   |      | X Walk 2 Slope (%)          | 2.4   |
|                                         | X Walk 1 X Slope (%)  | 3.3   |      | X Walk 2 X Slope (%)        | 6.9   |
| N/A                                     | Ramp inside XWalk1?   | N/A   | N/A  | Ramp inside XWalk2?         | N/A   |
|                                         | Road Slope (%)        | 6.1   | N/A  | Clear Space?                | N/A   |
|                                         | Road X Slope (%)      | 3.4   | N/A  | Clear Space to XWalk (in)   | N/A   |
| N/A                                     | Any Obstructions?     | N/A   | N/A  | Storm Grate/Utility Hazard? | N/A   |
|                                         | Obstruction Type      |       |      | Storm Grate/Utility Type    |       |
|                                         |                       | N/A   |      |                             | N/A   |
|                                         |                       |       | Yes  | Surface Condition? (G/P)    | Good  |
|                                         |                       |       |      |                             |       |