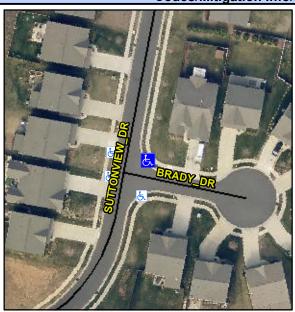

## **Access Compliance Report Public Rights-of-Way** (Curb Ramps)

Intersection ID: 51794 Main Street: SUTTONVIEW DR **Cross Street: BRADY DR** Location: ADA ID: 3912C6F5C1B2 Ramp Type: PerpDiag Initial Pass/Fail: Fail **Overall Compliance: No** Severity Score: 21.25

**Codes/Mitigation Info/Possible Solution** 

Street 1 Name Stop Condition-Street 2 Street 2 Name Stop Condition-Street 1 SUTTONVIEW DR None **BRADY DR** StopSign Possible Solutions: Remove & Replace Curb Ramp With Two New Directional Ramps or Equivalent. Surveyor Notes: N/A PROW/ADA: Not Found, R304.5.1, R304.5.3