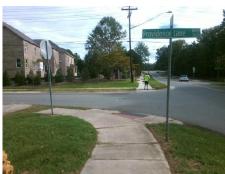

## **Access Compliance Report Public Rights-of-Way** (Curb Ramps)

Intersection ID: 23613 Main Street: PROVIDENCE LN WEST **Cross Street: REA RD** Location: W **Overall Compliance: No** ADA ID: 391A544A36B9 Ramp Type: PerpDiag Initial Pass/Fail: Fail **Severity Score:** 22.5

## Field Measurements/Component Compliance

Street 1 Name Stop Condition-Street 2 Street 2 Name **PROVIDENCE LN WEST** Stop Condition-Street 1 StopSign Remove & Replace Curb Ramp With **Two New Directional Ramps or** Equivalent.

Total Cost: 3200.00

| Comp | liance Description    | Data  | Comp | oliance Description         | Data  |
|------|-----------------------|-------|------|-----------------------------|-------|
| N/A  | Ramp Length (in)      | 44.0  | No   | Ramp Slope (%)              | 8.6   |
| No   | Ramp Width (in)       | 47.0  | No   | Ramp XSlope (%)             | 3.2   |
| N/A  | Flare Type LT         | N/A   | N/A  | Flare Type RT               | N/A   |
| N/A  | Flare Slope LT (%)    | N/A   | N/A  | Flare Slope RT (%)          | N/A   |
| N/A  | Flare Traversable LT? | N/A   | N/A  | Flare Traversable RT?       | N/A   |
| N/A  | Landing Length (in)   | N/A   | N/A  | DWS Provided?               | N/A   |
| N/A  | Landing Width (in)    | N/A   | N/A  | DWS Contrast?               | N/A   |
| N/A  | Landing Slope (%)     | N/A   | N/A  | DWS Length (in)             | N/A   |
| N/A  | Landing X Slope (%)   | N/A   | N/A  | DWS Full Width?             | N/A   |
| N/A  | Landing Curb? (Y/N)   | N/A   | N/A  | DWS Offset (in)             | N/A   |
| N/A  | Shared Landing?       | N/A   |      |                             |       |
| N/A  | Gutter Ponding?       | N/A   | N/A  | Gutter Slope (%)            | N/A   |
| N/A  | Gutter Lip Ht (in)    | N/A   | N/A  | Gutter X Slope (%)          | N/A   |
| N/A  | Painted X Walk1?      | No    | N/A  | Painted X Walk2?            | No    |
|      | X Walk 1 Direction    | To SE |      | X Walk 2 Direction          | To NE |
| N/A  | X Walk 1 Width (in)   | N/A   | N/A  | X Walk 2 Width (in)         | N/A   |
|      | X Walk 1 Slope (%)    | 3.3   |      | X Walk 2 Slope (%)          | 3.5   |
|      | X Walk 1 X Slope (%)  | 4.4   |      | X Walk 2 X Slope (%)        | 2.3   |
| N/A  | Ramp inside XWalk1?   | N/A   | N/A  | Ramp inside XWalk2?         | N/A   |
|      | Road Slope (%)        | 3.0   | N/A  | Clear Space?                | N/A   |
|      | Road X Slope (%)      | 2.3   | N/A  | Clear Space to XWalk (in)   | N/A   |
| N/A  | Any Obstructions?     | N/A   | N/A  | Storm Grate/Utility Hazard? | N/A   |
|      | Obstruction Type      |       |      | Storm Grate/Utility Type    |       |
|      |                       | N/A   |      |                             | N/A   |
|      |                       |       | Yes  | Surface Condition? (G/P)    | Good  |