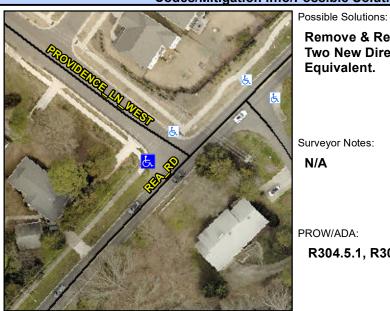

## **Access Compliance Report Public Rights-of-Way** (Curb Ramps)

Intersection ID: 23613 Main Street: PROVIDENCE LN WEST **Cross Street: REA RD** Location: W **Overall Compliance: No** ADA ID: 391A544A36B9 Ramp Type: PerpDiag Initial Pass/Fail: Fail **Severity Score:** 22.5

**Codes/Mitigation Info/Possible Solution** 

**REA RD** 

None

## Field Measurements/Component Compliance

Street 1 Name Stop Condition-Street 2 Street 2 Name **PROVIDENCE LN WEST** Stop Condition-Street 1 StopSign Remove & Replace Curb Ramp With **Two New Directional Ramps or** Equivalent.