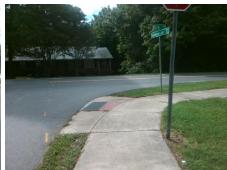

## **Access Compliance Report Public Rights-of-Way** (Curb Ramps)

Intersection ID: 23613 Main Street: PROVIDENCE LN WEST **Cross Street: REA RD** Location: W **Overall Compliance: No** ADA ID: 391A544A36B9 Ramp Type: PerpDiag Initial Pass/Fail: Fail **Severity Score:** 22.5

## Field Measurements/Component Compliance

Street 1 Name Stop Condition-Street 2 Street 2 Name **PROVIDENCE LN WEST** Stop Condition-Street 1 StopSign Remove & Replace Curb Ramp With **Two New Directional Ramps or** Equivalent.

Total Cost: 3200.00

| Comp | liance Description    | Data  | Comp | oliance Description         | Data  |
|------|-----------------------|-------|------|-----------------------------|-------|
| N/A  | Ramp Length (in)      | 44.0  | No   | Ramp Slope (%)              | 8.6   |
| No   | Ramp Width (in)       | 47.0  | No   | Ramp XSlope (%)             | 3.2   |
| N/A  | Flare Type LT         | N/A   | N/A  | Flare Type RT               | N/A   |
| N/A  | Flare Slope LT (%)    | N/A   | N/A  | Flare Slope RT (%)          | N/A   |
| N/A  | Flare Traversable LT? | N/A   | N/A  | Flare Traversable RT?       | N/A   |
| N/A  | Landing Length (in)   | N/A   | N/A  | DWS Provided?               | N/A   |
| N/A  | Landing Width (in)    | N/A   | N/A  | DWS Contrast?               | N/A   |
| N/A  | Landing Slope (%)     | N/A   | N/A  | DWS Length (in)             | N/A   |
| N/A  | Landing X Slope (%)   | N/A   | N/A  | DWS Full Width?             | N/A   |
| N/A  | Landing Curb? (Y/N)   | N/A   | N/A  | DWS Offset (in)             | N/A   |
| N/A  | Shared Landing?       | N/A   |      |                             |       |
| N/A  | Gutter Ponding?       | N/A   | N/A  | Gutter Slope (%)            | N/A   |
| N/A  | Gutter Lip Ht (in)    | N/A   | N/A  | Gutter X Slope (%)          | N/A   |
| N/A  | Painted X Walk1?      | No    | N/A  | Painted X Walk2?            | No    |
|      | X Walk 1 Direction    | To SE |      | X Walk 2 Direction          | To NE |
| N/A  | X Walk 1 Width (in)   | N/A   | N/A  | X Walk 2 Width (in)         | N/A   |
|      | X Walk 1 Slope (%)    | 3.3   |      | X Walk 2 Slope (%)          | 3.5   |
|      | X Walk 1 X Slope (%)  | 4.4   |      | X Walk 2 X Slope (%)        | 2.3   |
| N/A  | Ramp inside XWalk1?   | N/A   | N/A  | Ramp inside XWalk2?         | N/A   |
|      | Road Slope (%)        | 3.0   | N/A  | Clear Space?                | N/A   |
|      | Road X Slope (%)      | 2.3   | N/A  | Clear Space to XWalk (in)   | N/A   |
| N/A  | Any Obstructions?     | N/A   | N/A  | Storm Grate/Utility Hazard? | N/A   |
|      | Obstruction Type      |       |      | Storm Grate/Utility Type    |       |
|      |                       | N/A   |      |                             | N/A   |
|      |                       |       | Yes  | Surface Condition? (G/P)    | Good  |