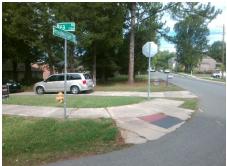

## **Access Compliance Report Public Rights-of-Way** (Curb Ramps)

Intersection ID: 23613 Main Street: PROVIDENCE LN WEST **Cross Street: REA RD** Location: W **Overall Compliance: No** ADA ID: 391A544A36B9 Ramp Type: PerpDiag Initial Pass/Fail: Fail **Severity Score:** 22.5

## Field Measurements/Component Compliance

Street 1 Name Stop Condition-Street 2 Street 2 Name **PROVIDENCE LN WEST** Stop Condition-Street 1 StopSign Remove & Replace Curb Ramp With **Two New Directional Ramps or** Equivalent.

Total Cost: 3200.00

| Comp | liance Description    | Data  | Comp | oliance Description         | Data  |
|------|-----------------------|-------|------|-----------------------------|-------|
| N/A  | Ramp Length (in)      | 44.0  | No   | Ramp Slope (%)              | 8.6   |
| No   | Ramp Width (in)       | 47.0  | No   | Ramp XSlope (%)             | 3.2   |
| N/A  | Flare Type LT         | N/A   | N/A  | Flare Type RT               | N/A   |
| N/A  | Flare Slope LT (%)    | N/A   | N/A  | Flare Slope RT (%)          | N/A   |
| N/A  | Flare Traversable LT? | N/A   | N/A  | Flare Traversable RT?       | N/A   |
| N/A  | Landing Length (in)   | N/A   | N/A  | DWS Provided?               | N/A   |
| N/A  | Landing Width (in)    | N/A   | N/A  | DWS Contrast?               | N/A   |
| N/A  | Landing Slope (%)     | N/A   | N/A  | DWS Length (in)             | N/A   |
| N/A  | Landing X Slope (%)   | N/A   | N/A  | DWS Full Width?             | N/A   |
| N/A  | Landing Curb? (Y/N)   | N/A   | N/A  | DWS Offset (in)             | N/A   |
| N/A  | Shared Landing?       | N/A   |      |                             |       |
| N/A  | Gutter Ponding?       | N/A   | N/A  | Gutter Slope (%)            | N/A   |
| N/A  | Gutter Lip Ht (in)    | N/A   | N/A  | Gutter X Slope (%)          | N/A   |
| N/A  | Painted X Walk1?      | No    | N/A  | Painted X Walk2?            | No    |
|      | X Walk 1 Direction    | To SE |      | X Walk 2 Direction          | To NE |
| N/A  | X Walk 1 Width (in)   | N/A   | N/A  | X Walk 2 Width (in)         | N/A   |
|      | X Walk 1 Slope (%)    | 3.3   |      | X Walk 2 Slope (%)          | 3.5   |
|      | X Walk 1 X Slope (%)  | 4.4   |      | X Walk 2 X Slope (%)        | 2.3   |
| N/A  | Ramp inside XWalk1?   | N/A   | N/A  | Ramp inside XWalk2?         | N/A   |
|      | Road Slope (%)        | 3.0   | N/A  | Clear Space?                | N/A   |
|      | Road X Slope (%)      | 2.3   | N/A  | Clear Space to XWalk (in)   | N/A   |
| N/A  | Any Obstructions?     | N/A   | N/A  | Storm Grate/Utility Hazard? | N/A   |
|      | Obstruction Type      |       |      | Storm Grate/Utility Type    |       |
|      |                       | N/A   |      |                             | N/A   |
|      |                       |       | Yes  | Surface Condition? (G/P)    | Good  |