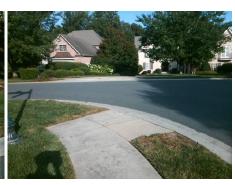

## Access Compliance Report Public Rights-of-Way (Curb Ramps)

Intersection ID: 29808 Main Street: MCCLURE\_MANOR\_DR Cross Street: RESOLVES\_LN Location: SE

ADA ID: 391BF43629EC Ramp Type: PerpDiag Initial Pass/Fail: Fail Overall Compliance: No Severity Score: 12.5

## Field Measurements/Component Compliance

Street 1 Name
Stop Condition-Street 2
Street 2 Name
Stop Condition-Street 1

MCCLURE MANOR DR StopSign RESOLVES LN None Possible Solutions:

Remove & Replace Curb Ramp With Two New Directional Ramps or Equivalent.

Surveyor Notes:

N/A

PROW/ADA:

R304.5.3

Total Cost: \$ 3200.00

| Field Measurements/Component Compliance |       |                       |       |      |                             |       |
|-----------------------------------------|-------|-----------------------|-------|------|-----------------------------|-------|
|                                         | Compl | iance Description     | Data  | Comp | liance Description          | Data  |
|                                         | N/A   | Ramp Length (in)      | 51.0  | Yes  | Ramp Slope (%)              | 7.6   |
|                                         | Yes   | Ramp Width (in)       | 48.0  | No   | Ramp XSlope (%)             | 5.7   |
|                                         | N/A   | Flare Type LT         | N/A   | N/A  | Flare Type RT               | N/A   |
|                                         | N/A   | Flare Slope LT (%)    | N/A   | N/A  | Flare Slope RT (%)          | N/A   |
|                                         | N/A   | Flare Traversable LT? | N/A   | N/A  | Flare Traversable RT?       | N/A   |
|                                         | N/A   | Landing Length (in)   | N/A   | N/A  | DWS Provided?               | N/A   |
|                                         | N/A   | Landing Width (in)    | N/A   | N/A  | DWS Contrast?               | N/A   |
|                                         | N/A   | Landing Slope (%)     | N/A   | N/A  | DWS Length (in)             | N/A   |
|                                         | N/A   | Landing X Slope (%)   | N/A   | N/A  | DWS Full Width?             | N/A   |
|                                         | N/A   | Landing Curb? (Y/N)   | N/A   | N/A  | DWS Offset (in)             | N/A   |
|                                         | N/A   | Shared Landing?       | N/A   |      |                             |       |
|                                         | N/A   | Gutter Ponding?       | N/A   | N/A  | Gutter Slope (%)            | N/A   |
|                                         | N/A   | Gutter Lip Ht (in)    | N/A   | N/A  | Gutter X Slope (%)          | N/A   |
|                                         | N/A   | Painted X Walk1?      | No    | N/A  | Painted X Walk2?            | No    |
|                                         |       | X Walk 1 Direction    | To NE |      | X Walk 2 Direction          | To NW |
|                                         | N/A   | X Walk 1 Width (in)   | N/A   | N/A  | X Walk 2 Width (in)         | N/A   |
|                                         |       | X Walk 1 Slope (%)    | 2.1   |      | X Walk 2 Slope (%)          | 6.7   |
|                                         |       | X Walk 1 X Slope (%)  | 4.2   |      | X Walk 2 X Slope (%)        | 1.5   |
|                                         | N/A   | Ramp inside XWalk1?   | N/A   | N/A  | Ramp inside XWalk2?         | N/A   |
|                                         |       | Road Slope (%)        | 0.7   | N/A  | Clear Space?                | N/A   |
|                                         |       | Road X Slope (%)      | 4.6   | N/A  | Clear Space to XWalk (in)   | N/A   |
|                                         | N/A   | Any Obstructions?     | N/A   | N/A  | Storm Grate/Utility Hazard? | N/A   |
|                                         |       | Obstruction Type      |       |      | Storm Grate/Utility Type    |       |
|                                         |       |                       | N/A   |      |                             | N/A   |
|                                         |       |                       |       | Yes  | Surface Condition? (G/P)    | Good  |
|                                         |       |                       |       | -    |                             |       |