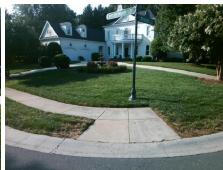

## Access Compliance Report Public Rights-of-Way (Curb Ramps)

Intersection ID: 29808 Main Street: MCCLURE\_MANOR\_DR Cross Street: RESOLVES\_LN Location: SE

ADA ID: 391BF43629EC Ramp Type: PerpDiag Initial Pass/Fail: Fail Overall Compliance: No Severity Score: 12.5

## Field Measurements/Component Compliance

Street 1 Name
Stop Condition-Street 2
Street 2 Name
Stop Condition-Street 1

MCCLURE MANOR DR StopSign RESOLVES LN None Possible Solutions:

Remove & Replace Curb Ramp With Two New Directional Ramps or Equivalent.

Surveyor Notes:

N/A

PROW/ADA:

R304.5.3

Total Cost: \$ 3200.00

| Field Measurements/Component Compliance |       |                       |       |      |                             |       |
|-----------------------------------------|-------|-----------------------|-------|------|-----------------------------|-------|
|                                         | Compl | iance Description     | Data  | Comp | liance Description          | Data  |
|                                         | N/A   | Ramp Length (in)      | 51.0  | Yes  | Ramp Slope (%)              | 7.6   |
|                                         | Yes   | Ramp Width (in)       | 48.0  | No   | Ramp XSlope (%)             | 5.7   |
|                                         | N/A   | Flare Type LT         | N/A   | N/A  | Flare Type RT               | N/A   |
|                                         | N/A   | Flare Slope LT (%)    | N/A   | N/A  | Flare Slope RT (%)          | N/A   |
|                                         | N/A   | Flare Traversable LT? | N/A   | N/A  | Flare Traversable RT?       | N/A   |
|                                         | N/A   | Landing Length (in)   | N/A   | N/A  | DWS Provided?               | N/A   |
|                                         | N/A   | Landing Width (in)    | N/A   | N/A  | DWS Contrast?               | N/A   |
|                                         | N/A   | Landing Slope (%)     | N/A   | N/A  | DWS Length (in)             | N/A   |
|                                         | N/A   | Landing X Slope (%)   | N/A   | N/A  | DWS Full Width?             | N/A   |
|                                         | N/A   | Landing Curb? (Y/N)   | N/A   | N/A  | DWS Offset (in)             | N/A   |
|                                         | N/A   | Shared Landing?       | N/A   |      |                             |       |
|                                         | N/A   | Gutter Ponding?       | N/A   | N/A  | Gutter Slope (%)            | N/A   |
|                                         | N/A   | Gutter Lip Ht (in)    | N/A   | N/A  | Gutter X Slope (%)          | N/A   |
|                                         | N/A   | Painted X Walk1?      | No    | N/A  | Painted X Walk2?            | No    |
|                                         |       | X Walk 1 Direction    | To NE |      | X Walk 2 Direction          | To NW |
|                                         | N/A   | X Walk 1 Width (in)   | N/A   | N/A  | X Walk 2 Width (in)         | N/A   |
|                                         |       | X Walk 1 Slope (%)    | 2.1   |      | X Walk 2 Slope (%)          | 6.7   |
|                                         |       | X Walk 1 X Slope (%)  | 4.2   |      | X Walk 2 X Slope (%)        | 1.5   |
|                                         | N/A   | Ramp inside XWalk1?   | N/A   | N/A  | Ramp inside XWalk2?         | N/A   |
|                                         |       | Road Slope (%)        | 0.7   | N/A  | Clear Space?                | N/A   |
|                                         |       | Road X Slope (%)      | 4.6   | N/A  | Clear Space to XWalk (in)   | N/A   |
|                                         | N/A   | Any Obstructions?     | N/A   | N/A  | Storm Grate/Utility Hazard? | N/A   |
|                                         |       | Obstruction Type      |       |      | Storm Grate/Utility Type    |       |
|                                         |       |                       | N/A   |      |                             | N/A   |
|                                         |       |                       |       | Yes  | Surface Condition? (G/P)    | Good  |
|                                         |       |                       |       | -    |                             |       |