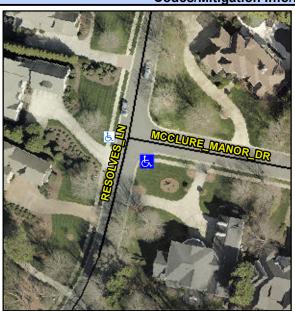

## Access Compliance Report Public Rights-of-Way (Curb Ramps)

Intersection ID: 29808 Main Street: MCCLURE\_MANOR\_DR Cross Street: RESOLVES\_LN Location: SE

ADA ID: 391BF43629EC Ramp Type: PerpDiag Initial Pass/Fail: Fail Overall Compliance: No Severity Score: 12.5

## Field Measurements/Component Compliance

Street 1 Name
Stop Condition-Street 2
Street 2 Name
Stop Condition-Street 1

MCCLURE MANOR DR StopSign RESOLVES LN None Possible Solutions:

Remove & Replace Curb Ramp With Two New Directional Ramps or Equivalent.