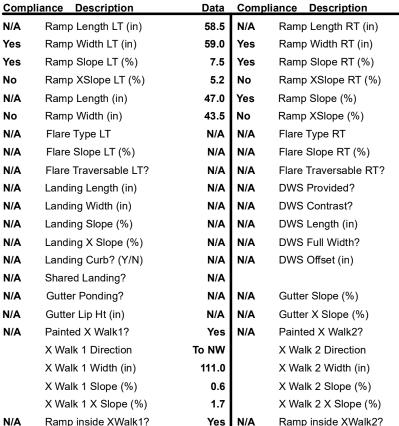

## Access Compliance Report Public Rights-of-Way (Curb Ramps)

Data

59.5

60.0

3.5

4.6

5.6

3.7

N/A

Good 20.7

Intersection ID: 9129 Main Street: N\_GRAHAM\_ST Cross Street: NORRIS\_AV Location: E

ADA ID: 391C80433D85 Ramp Type: Combination1 Initial Pass/Fail: Fail Overall Compliance: No Severity Score: 21.25

RT RP < 5%

PROW/ADA:

Not Found, R304.5.1, R304.5.3

Total Cost: \$

N/A

N/A

N/A

N/A

N/A

Yes

Clear Space?

Any Obstruction?

**Obstruction Type** 

Curb Slope (%)

Clear Space to XWalk (in)

Storm Grate/Utility Hazard?

Storm Grate/Utility Type

Surface Condition? (G/P)

Road Slope (%)

Road X Slope (%)

1800.00