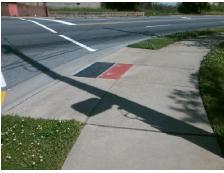

## Field Measurements/Component Compliance

Street 1 Name
Signal
Stop Condition-Street 1
N GRAHAM ST
Street 2 Name
N/A
Stop Condition-Street 2
N/A

Possible Solutions:

Remove & Replace Entire Ramp.

Surveyor Notes: