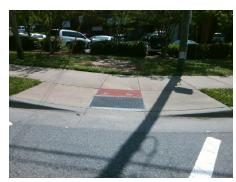

## Field Measurements/Component Compliance

Street 1 Name
Signal
Stop Condition-Street 1
N GRAHAM ST
Street 2 Name
N/A
Stop Condition-Street 2
N/A

Possible Solutions:

Remove & Replace Entire Ramp.

Surveyor Notes: