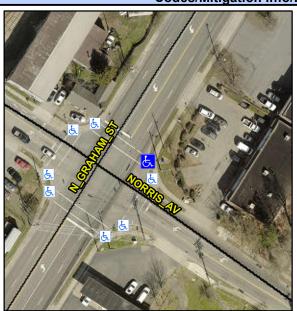

N/A

Good 20.7

Intersection ID: 9129 Main Street: N\_GRAHAM\_ST Cross Street: NORRIS\_AV Location: E

ADA ID: 391C80433D85 Ramp Type: Combination1 Initial Pass/Fail: Fail Overall Compliance: No Severity Score: 21.25