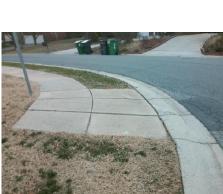

## Field Measurements/Component Compliance

SHADY REACH LN Street 1 Name Stop Condition-Street 2 StopSign N/A Street 2 Name Stop Condition-Street 1 N/A

| Possible Solutions:           |  |
|-------------------------------|--|
| Remove & Replace Entire Ramp. |  |
|                               |  |
|                               |  |
|                               |  |
|                               |  |
|                               |  |
| Surveyor Notes:               |  |
| N/A                           |  |
| N/A                           |  |
|                               |  |
|                               |  |
| PROW/ADA:                     |  |
|                               |  |
| R304.5.1                      |  |
|                               |  |
|                               |  |
|                               |  |
|                               |  |
|                               |  |
|                               |  |