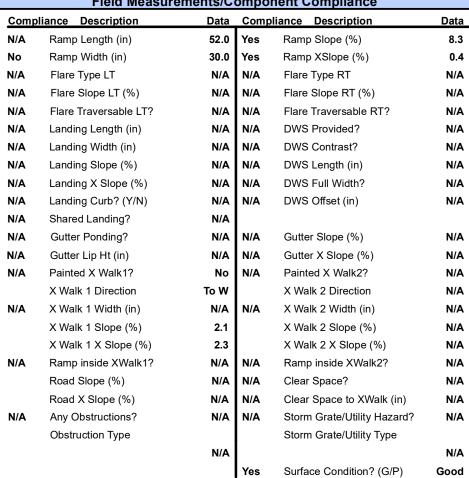

## Field Measurements/Component Compliance

SHADY REACH LN Street 1 Name Stop Condition-Street 2 StopSign N/A Street 2 Name Stop Condition-Street 1 N/A

| Possible Solutions:           |  |
|-------------------------------|--|
| Remove & Replace Entire Ramp. |  |
|                               |  |
|                               |  |
|                               |  |
|                               |  |
|                               |  |
| Surveyor Notes:               |  |
| N/A                           |  |
| N/A                           |  |
|                               |  |
|                               |  |
| PROW/ADA:                     |  |
|                               |  |
| R304.5.1                      |  |
|                               |  |
|                               |  |
|                               |  |
|                               |  |
|                               |  |
|                               |  |