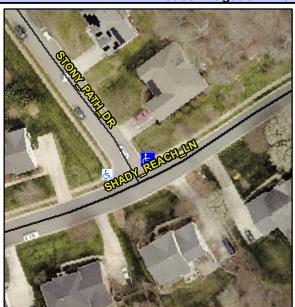

## **Access Compliance Report Public Rights-of-Way** (Curb Ramps)

Intersection ID: 4036 Main Street: SHADY REACH LN **Cross Street: STONY PATH DR** Location: Ε **Overall Compliance: No Severity Score:** 35 ADA ID: 39205DDC8090 Ramp Type: Perp Initial Pass/Fail: Fail