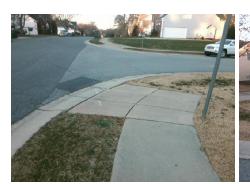

## Field Measurements/Component Compliance

SHADY REACH LN Street 1 Name Stop Condition-Street 2 StopSign N/A Street 2 Name Stop Condition-Street 1 N/A

| Possible Solutions:           |  |
|-------------------------------|--|
| Remove & Replace Entire Ramp. |  |
|                               |  |
|                               |  |
|                               |  |
|                               |  |
|                               |  |
| Surveyor Notes:               |  |
| N/A                           |  |
| N/A                           |  |
|                               |  |
|                               |  |
| PROW/ADA:                     |  |
|                               |  |
| R304.5.1                      |  |
|                               |  |
|                               |  |
|                               |  |
|                               |  |
|                               |  |
|                               |  |