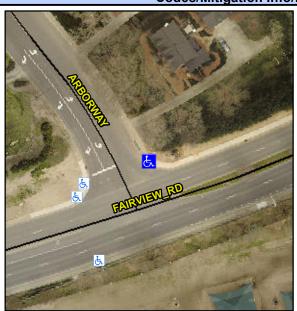

## Access Compliance Report Public Rights-of-Way (Curb Ramps)

Intersection ID: 20510 Main Street: FAIRVIEW\_RD Cross Street: ARBOR\_WAY Location: NE

ADA ID: 39208AEB08D6 Ramp Type: PerpDiag Initial Pass/Fail: Fail Overall Compliance: No Severity Score: 12.5