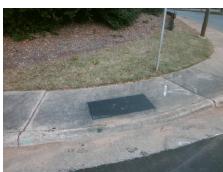

## Access Compliance Report Public Rights-of-Way (Curb Ramps)

Intersection ID: 20510 Main Street: FAIRVIEW\_RD Cross Street: ARBOR\_WAY Location: NE

ADA ID: 39208AEB08D6 Ramp Type: PerpDiag Initial Pass/Fail: Fail Overall Compliance: No Severity Score: 12.5

## Field Measurements/Component Compliance

Street 1 Name ARBOR WY
Stop Condition-Street 2 StopSign
Street 2 Name FAIRWAY RD
Stop Condition-Street 1 None

Possible Solutions:

Remove & Replace Curb Ramp With
Two New Directional Ramps or
Equivalent.

Surveyor Notes:

N/A

PROW/ADA:

Not Found, R304.5.3

Total Cost: \$ 3200.00

| Compliance Description |                       | Data  | Comp | liance | Description           | Data  |
|------------------------|-----------------------|-------|------|--------|-----------------------|-------|
| N/A                    | Ramp Length (in)      | 59.0  | Yes  | Ramp   | Slope (%)             | 5.7   |
| Yes                    | Ramp Width (in)       | 48.0  | No   | Ramp   | XSlope (%)            | 6.9   |
| N/A                    | Flare Type LT         | N/A   | N/A  | Flare  | Type RT               | N/A   |
| N/A                    | Flare Slope LT (%)    | N/A   | N/A  | Flare  | Slope RT (%)          | N/A   |
| N/A                    | Flare Traversable LT? | N/A   | N/A  | Flare  | Traversable RT?       | N/A   |
| N/A                    | Landing Length (in)   | N/A   | N/A  | DWS    | Provided?             | N/A   |
| N/A                    | Landing Width (in)    | N/A   | N/A  | DWS    | Contrast?             | N/A   |
| N/A                    | Landing Slope (%)     | N/A   | N/A  | DWS    | Length (in)           | N/A   |
| N/A                    | Landing X Slope (%)   | N/A   | N/A  | DWS    | Full Width?           | N/A   |
| N/A                    | Landing Curb? (Y/N)   | N/A   | N/A  | DWS    | Offset (in)           | N/A   |
| N/A                    | Shared Landing?       | N/A   |      |        |                       |       |
| N/A                    | Gutter Ponding?       | N/A   | N/A  | Gutte  | r Slope (%)           | N/A   |
| N/A                    | Gutter Lip Ht (in)    | N/A   | N/A  | Gutte  | r X Slope (%)         | N/A   |
| N/A                    | Painted X Walk1?      | No    | N/A  | Painte | ed X Walk2?           | No    |
|                        | X Walk 1 Direction    | To SW |      | X Wa   | lk 2 Direction        | To SE |
| N/A                    | X Walk 1 Width (in)   | N/A   | N/A  | X Wa   | lk 2 Width (in)       | N/A   |
|                        | X Walk 1 Slope (%)    | 0.7   |      | X Wa   | lk 2 Slope (%)        | 2.7   |
|                        | X Walk 1 X Slope (%)  | 0.9   |      | X Wa   | lk 2 X Slope (%)      | 2.1   |
| N/A                    | Ramp inside XWalk1?   | N/A   | N/A  | Ramp   | inside XWalk2?        | N/A   |
|                        | Road Slope (%)        | 1.9   | N/A  | Clear  | Space?                | N/A   |
|                        | Road X Slope (%)      | 0.1   | N/A  | Clear  | Space to XWalk (in)   | N/A   |
| N/A                    | Any Obstructions?     | N/A   | N/A  | Storm  | Grate/Utility Hazard? | N/A   |
|                        | Obstruction Type      |       | l    | Storm  | Grate/Utility Type    |       |
|                        |                       | N/A   |      |        |                       | N/A   |
|                        |                       |       | Yes  | Surfa  | ce Condition? (G/P)   | Good  |