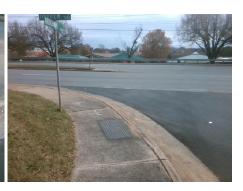

## Access Compliance Report Public Rights-of-Way (Curb Ramps)

Intersection ID: 20510 Main Street: FAIRVIEW\_RD Cross Street: ARBOR\_WAY Location: NE

ADA ID: 39208AEB08D6 Ramp Type: PerpDiag Initial Pass/Fail: Fail Overall Compliance: No Severity Score: 12.5

## Field Measurements/Component Compliance

Street 1 Name ARBOR WY
Stop Condition-Street 2 StopSign
Street 2 Name FAIRWAY RD
Stop Condition-Street 1 None

Possible Solutions:

Remove & Replace Curb Ramp With
Two New Directional Ramps or
Equivalent.

Surveyor Notes:

N/A

PROW/ADA:

Not Found, R304.5.3

Total Cost: \$ 3200.00

| Compliance Description |                       | Data  | Comp | liance | Description           | Data  |
|------------------------|-----------------------|-------|------|--------|-----------------------|-------|
| N/A                    | Ramp Length (in)      | 59.0  | Yes  | Ramp   | Slope (%)             | 5.7   |
| Yes                    | Ramp Width (in)       | 48.0  | No   | Ramp   | XSlope (%)            | 6.9   |
| N/A                    | Flare Type LT         | N/A   | N/A  | Flare  | Type RT               | N/A   |
| N/A                    | Flare Slope LT (%)    | N/A   | N/A  | Flare  | Slope RT (%)          | N/A   |
| N/A                    | Flare Traversable LT? | N/A   | N/A  | Flare  | Traversable RT?       | N/A   |
| N/A                    | Landing Length (in)   | N/A   | N/A  | DWS    | Provided?             | N/A   |
| N/A                    | Landing Width (in)    | N/A   | N/A  | DWS    | Contrast?             | N/A   |
| N/A                    | Landing Slope (%)     | N/A   | N/A  | DWS    | Length (in)           | N/A   |
| N/A                    | Landing X Slope (%)   | N/A   | N/A  | DWS    | Full Width?           | N/A   |
| N/A                    | Landing Curb? (Y/N)   | N/A   | N/A  | DWS    | Offset (in)           | N/A   |
| N/A                    | Shared Landing?       | N/A   |      |        |                       |       |
| N/A                    | Gutter Ponding?       | N/A   | N/A  | Gutte  | r Slope (%)           | N/A   |
| N/A                    | Gutter Lip Ht (in)    | N/A   | N/A  | Gutte  | r X Slope (%)         | N/A   |
| N/A                    | Painted X Walk1?      | No    | N/A  | Painte | ed X Walk2?           | No    |
|                        | X Walk 1 Direction    | To SW |      | X Wa   | lk 2 Direction        | To SE |
| N/A                    | X Walk 1 Width (in)   | N/A   | N/A  | X Wa   | lk 2 Width (in)       | N/A   |
|                        | X Walk 1 Slope (%)    | 0.7   |      | X Wa   | lk 2 Slope (%)        | 2.7   |
|                        | X Walk 1 X Slope (%)  | 0.9   |      | X Wa   | lk 2 X Slope (%)      | 2.1   |
| N/A                    | Ramp inside XWalk1?   | N/A   | N/A  | Ramp   | inside XWalk2?        | N/A   |
|                        | Road Slope (%)        | 1.9   | N/A  | Clear  | Space?                | N/A   |
|                        | Road X Slope (%)      | 0.1   | N/A  | Clear  | Space to XWalk (in)   | N/A   |
| N/A                    | Any Obstructions?     | N/A   | N/A  | Storm  | Grate/Utility Hazard? | N/A   |
|                        | Obstruction Type      |       | l    | Storm  | Grate/Utility Type    |       |
|                        |                       | N/A   |      |        |                       | N/A   |
|                        |                       |       | Yes  | Surfa  | ce Condition? (G/P)   | Good  |