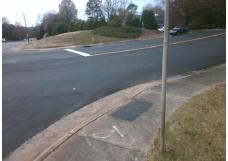

## Access Compliance Report Public Rights-of-Way (Curb Ramps)

Intersection ID: 20510 Main Street: FAIRVIEW\_RD Cross Street: ARBOR\_WAY Location: NE

ADA ID: 39208AEB08D6 Ramp Type: PerpDiag Initial Pass/Fail: Fail Overall Compliance: No Severity Score: 12.5

## Field Measurements/Component Compliance

Street 1 Name ARBOR WY
Stop Condition-Street 2 StopSign
Street 2 Name FAIRWAY RD
Stop Condition-Street 1 None

Possible Solutions:

Remove & Replace Curb Ramp With
Two New Directional Ramps or
Equivalent.

Surveyor Notes:

N/A

PROW/ADA:

Not Found, R304.5.3

Total Cost: \$ 3200.00

| Compliance Description |                       | Data  | Comp | liance | Description           | Data  |
|------------------------|-----------------------|-------|------|--------|-----------------------|-------|
| N/A                    | Ramp Length (in)      | 59.0  | Yes  | Ramp   | Slope (%)             | 5.7   |
| Yes                    | Ramp Width (in)       | 48.0  | No   | Ramp   | XSlope (%)            | 6.9   |
| N/A                    | Flare Type LT         | N/A   | N/A  | Flare  | Type RT               | N/A   |
| N/A                    | Flare Slope LT (%)    | N/A   | N/A  | Flare  | Slope RT (%)          | N/A   |
| N/A                    | Flare Traversable LT? | N/A   | N/A  | Flare  | Traversable RT?       | N/A   |
| N/A                    | Landing Length (in)   | N/A   | N/A  | DWS    | Provided?             | N/A   |
| N/A                    | Landing Width (in)    | N/A   | N/A  | DWS    | Contrast?             | N/A   |
| N/A                    | Landing Slope (%)     | N/A   | N/A  | DWS    | Length (in)           | N/A   |
| N/A                    | Landing X Slope (%)   | N/A   | N/A  | DWS    | Full Width?           | N/A   |
| N/A                    | Landing Curb? (Y/N)   | N/A   | N/A  | DWS    | Offset (in)           | N/A   |
| N/A                    | Shared Landing?       | N/A   |      |        |                       |       |
| N/A                    | Gutter Ponding?       | N/A   | N/A  | Gutte  | r Slope (%)           | N/A   |
| N/A                    | Gutter Lip Ht (in)    | N/A   | N/A  | Gutte  | r X Slope (%)         | N/A   |
| N/A                    | Painted X Walk1?      | No    | N/A  | Painte | ed X Walk2?           | No    |
|                        | X Walk 1 Direction    | To SW |      | X Wa   | lk 2 Direction        | To SE |
| N/A                    | X Walk 1 Width (in)   | N/A   | N/A  | X Wa   | lk 2 Width (in)       | N/A   |
|                        | X Walk 1 Slope (%)    | 0.7   |      | X Wa   | lk 2 Slope (%)        | 2.7   |
|                        | X Walk 1 X Slope (%)  | 0.9   |      | X Wa   | lk 2 X Slope (%)      | 2.1   |
| N/A                    | Ramp inside XWalk1?   | N/A   | N/A  | Ramp   | inside XWalk2?        | N/A   |
|                        | Road Slope (%)        | 1.9   | N/A  | Clear  | Space?                | N/A   |
|                        | Road X Slope (%)      | 0.1   | N/A  | Clear  | Space to XWalk (in)   | N/A   |
| N/A                    | Any Obstructions?     | N/A   | N/A  | Storm  | Grate/Utility Hazard? | N/A   |
|                        | Obstruction Type      |       | l    | Storm  | Grate/Utility Type    |       |
|                        |                       | N/A   |      |        |                       | N/A   |
|                        |                       |       | Yes  | Surfa  | ce Condition? (G/P)   | Good  |