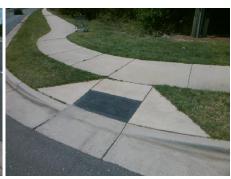

## Field Measurements/Component Compliance

Street 1 Name S TRYON ST
Stop Condition-Street 2 None
Street 2 Name N/A
Stop Condition-Street 1 N/A

Possible Solutions:

Remove & Replace Entire Ramp.

Surveyor Notes:

N/A

PROW/ADA:

R304.2.2, R304.5.3

Total Cost: \$ 1850.00

| Compliance Description |                       | Data  | Compliance Description |                             | Data |
|------------------------|-----------------------|-------|------------------------|-----------------------------|------|
| N/A                    | Ramp Length (in)      | 48.0  | No                     | Ramp Slope (%)              | 12.9 |
| Yes                    | Ramp Width (in)       | 48.0  | No                     | Ramp XSlope (%)             | 2.6  |
| N/A                    | Flare Type LT         | N/A   | N/A                    | Flare Type RT               | N/A  |
| N/A                    | Flare Slope LT (%)    | N/A   | N/A                    | Flare Slope RT (%)          | N/A  |
| N/A                    | Flare Traversable LT? | N/A   | N/A                    | Flare Traversable RT?       | N/A  |
| N/A                    | Landing Length (in)   | N/A   | N/A                    | DWS Provided?               | N/A  |
| N/A                    | Landing Width (in)    | N/A   | N/A                    | DWS Contrast?               | N/A  |
| N/A                    | Landing Slope (%)     | N/A   | N/A                    | DWS Length (in)             | N/A  |
| N/A                    | Landing X Slope (%)   | N/A   | N/A                    | DWS Full Width?             | N/A  |
| N/A                    | Landing Curb? (Y/N)   | N/A   | N/A                    | DWS Offset (in)             | N/A  |
| N/A                    | Shared Landing?       | N/A   |                        |                             |      |
| N/A                    | Gutter Ponding?       | N/A   | N/A                    | Gutter Slope (%)            | N/A  |
| N/A                    | Gutter Lip Ht (in)    | N/A   | N/A                    | Gutter X Slope (%)          | N/A  |
| N/A                    | Painted X Walk1?      | No    | N/A                    | Painted X Walk2?            | N/A  |
|                        | X Walk 1 Direction    | To SE |                        | X Walk 2 Direction          | N/A  |
| N/A                    | X Walk 1 Width (in)   | N/A   | N/A                    | X Walk 2 Width (in)         | N/A  |
|                        | X Walk 1 Slope (%)    | 0.4   |                        | X Walk 2 Slope (%)          | N/A  |
|                        | X Walk 1 X Slope (%)  | 2.3   |                        | X Walk 2 X Slope (%)        | N/A  |
| N/A                    | Ramp inside XWalk1?   | N/A   | N/A                    | Ramp inside XWalk2?         | N/A  |
|                        | Road Slope (%)        | N/A   | N/A                    | Clear Space?                | N/A  |
|                        | Road X Slope (%)      | N/A   | N/A                    | Clear Space to XWalk (in)   | N/A  |
| N/A                    | Any Obstructions?     | N/A   | N/A                    | Storm Grate/Utility Hazard? | N/A  |
|                        | Obstruction Type      |       |                        | Storm Grate/Utility Type    |      |
|                        |                       | N/A   |                        |                             | N/A  |
|                        |                       |       | Yes                    | Surface Condition? (G/P)    | Good |