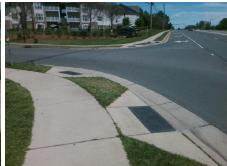

## Field Measurements/Component Compliance

Street 1 Name S TRYON ST
Stop Condition-Street 2 None
Street 2 Name N/A
Stop Condition-Street 1 N/A

Possible Solutions:

Remove & Replace Entire Ramp.

Surveyor Notes:

N/A

PROW/ADA:

R304.2.2, R304.5.3

Total Cost: \$ 1850.00

| Compliance Description |                       | Data  | Compliance Description |                             | Data |
|------------------------|-----------------------|-------|------------------------|-----------------------------|------|
| N/A                    | Ramp Length (in)      | 48.0  | No                     | Ramp Slope (%)              | 12.9 |
| Yes                    | Ramp Width (in)       | 48.0  | No                     | Ramp XSlope (%)             | 2.6  |
| N/A                    | Flare Type LT         | N/A   | N/A                    | Flare Type RT               | N/A  |
| N/A                    | Flare Slope LT (%)    | N/A   | N/A                    | Flare Slope RT (%)          | N/A  |
| N/A                    | Flare Traversable LT? | N/A   | N/A                    | Flare Traversable RT?       | N/A  |
| N/A                    | Landing Length (in)   | N/A   | N/A                    | DWS Provided?               | N/A  |
| N/A                    | Landing Width (in)    | N/A   | N/A                    | DWS Contrast?               | N/A  |
| N/A                    | Landing Slope (%)     | N/A   | N/A                    | DWS Length (in)             | N/A  |
| N/A                    | Landing X Slope (%)   | N/A   | N/A                    | DWS Full Width?             | N/A  |
| N/A                    | Landing Curb? (Y/N)   | N/A   | N/A                    | DWS Offset (in)             | N/A  |
| N/A                    | Shared Landing?       | N/A   |                        |                             |      |
| N/A                    | Gutter Ponding?       | N/A   | N/A                    | Gutter Slope (%)            | N/A  |
| N/A                    | Gutter Lip Ht (in)    | N/A   | N/A                    | Gutter X Slope (%)          | N/A  |
| N/A                    | Painted X Walk1?      | No    | N/A                    | Painted X Walk2?            | N/A  |
|                        | X Walk 1 Direction    | To SE |                        | X Walk 2 Direction          | N/A  |
| N/A                    | X Walk 1 Width (in)   | N/A   | N/A                    | X Walk 2 Width (in)         | N/A  |
|                        | X Walk 1 Slope (%)    | 0.4   |                        | X Walk 2 Slope (%)          | N/A  |
|                        | X Walk 1 X Slope (%)  | 2.3   |                        | X Walk 2 X Slope (%)        | N/A  |
| N/A                    | Ramp inside XWalk1?   | N/A   | N/A                    | Ramp inside XWalk2?         | N/A  |
|                        | Road Slope (%)        | N/A   | N/A                    | Clear Space?                | N/A  |
|                        | Road X Slope (%)      | N/A   | N/A                    | Clear Space to XWalk (in)   | N/A  |
| N/A                    | Any Obstructions?     | N/A   | N/A                    | Storm Grate/Utility Hazard? | N/A  |
|                        | Obstruction Type      |       |                        | Storm Grate/Utility Type    |      |
|                        |                       | N/A   |                        |                             | N/A  |
|                        |                       |       | Yes                    | Surface Condition? (G/P)    | Good |