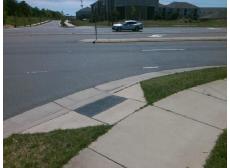

## Field Measurements/Component Compliance

Street 1 Name S TRYON ST
Stop Condition-Street 2 None
Street 2 Name N/A
Stop Condition-Street 1 N/A

Possible Solutions:

Remove & Replace Entire Ramp.

Surveyor Notes:

N/A

PROW/ADA:

R304.2.2, R304.5.3

Total Cost: \$ 1850.00

| Compliance Description |                       | Data  | Compliance Description |                             | Data |
|------------------------|-----------------------|-------|------------------------|-----------------------------|------|
| N/A                    | Ramp Length (in)      | 48.0  | No                     | Ramp Slope (%)              | 12.9 |
| Yes                    | Ramp Width (in)       | 48.0  | No                     | Ramp XSlope (%)             | 2.6  |
| N/A                    | Flare Type LT         | N/A   | N/A                    | Flare Type RT               | N/A  |
| N/A                    | Flare Slope LT (%)    | N/A   | N/A                    | Flare Slope RT (%)          | N/A  |
| N/A                    | Flare Traversable LT? | N/A   | N/A                    | Flare Traversable RT?       | N/A  |
| N/A                    | Landing Length (in)   | N/A   | N/A                    | DWS Provided?               | N/A  |
| N/A                    | Landing Width (in)    | N/A   | N/A                    | DWS Contrast?               | N/A  |
| N/A                    | Landing Slope (%)     | N/A   | N/A                    | DWS Length (in)             | N/A  |
| N/A                    | Landing X Slope (%)   | N/A   | N/A                    | DWS Full Width?             | N/A  |
| N/A                    | Landing Curb? (Y/N)   | N/A   | N/A                    | DWS Offset (in)             | N/A  |
| N/A                    | Shared Landing?       | N/A   |                        |                             |      |
| N/A                    | Gutter Ponding?       | N/A   | N/A                    | Gutter Slope (%)            | N/A  |
| N/A                    | Gutter Lip Ht (in)    | N/A   | N/A                    | Gutter X Slope (%)          | N/A  |
| N/A                    | Painted X Walk1?      | No    | N/A                    | Painted X Walk2?            | N/A  |
|                        | X Walk 1 Direction    | To SE |                        | X Walk 2 Direction          | N/A  |
| N/A                    | X Walk 1 Width (in)   | N/A   | N/A                    | X Walk 2 Width (in)         | N/A  |
|                        | X Walk 1 Slope (%)    | 0.4   |                        | X Walk 2 Slope (%)          | N/A  |
|                        | X Walk 1 X Slope (%)  | 2.3   |                        | X Walk 2 X Slope (%)        | N/A  |
| N/A                    | Ramp inside XWalk1?   | N/A   | N/A                    | Ramp inside XWalk2?         | N/A  |
|                        | Road Slope (%)        | N/A   | N/A                    | Clear Space?                | N/A  |
|                        | Road X Slope (%)      | N/A   | N/A                    | Clear Space to XWalk (in)   | N/A  |
| N/A                    | Any Obstructions?     | N/A   | N/A                    | Storm Grate/Utility Hazard? | N/A  |
|                        | Obstruction Type      |       |                        | Storm Grate/Utility Type    |      |
|                        |                       | N/A   |                        |                             | N/A  |
|                        |                       |       | Yes                    | Surface Condition? (G/P)    | Good |