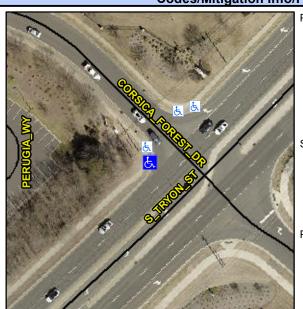

## Access Compliance Report Public Rights-of-Way (Curb Ramps)

Intersection ID: 43670 Main Street: S\_TRYON\_ST Cross Street: CORSICA\_FOREST\_DR Location: NW

ADA ID: 3920D8F8A1AC Ramp Type: Perp Initial Pass/Fail: Fail Overall Compliance: No Severity Score: 26.25

## Field Measurements/Component Compliance

Street 1 Name S TRYON ST
Stop Condition-Street 2 None
Street 2 Name N/A
Stop Condition-Street 1 N/A

Possible Solutions:

Remove & Replace Entire Ramp.

Surveyor Notes: