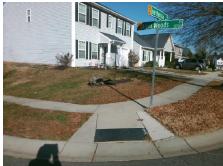

## Field Measurements/Component Compliance

Street 1 Name
Stop Condition-Street 1
Street 2 Name
Stop Condition-Street 2

ALVIN WOODS DR StopSign JOE MORRISON LN None Possible Solutions:

Remove & Replace Curb Ramp With Two New Directional Ramps or Equivalent.

Surveyor Notes:

N/A

PROW/ADA:

Not Found, R304.5.1, R304.5.3

Total Cost: \$ 3200.00

| Field Measurements/Component Compilance |                        |                       |       |                        |                             |       |
|-----------------------------------------|------------------------|-----------------------|-------|------------------------|-----------------------------|-------|
|                                         | Compliance Description |                       | Data  | Compliance Description |                             | Data  |
|                                         | N/A                    | Ramp Length (in)      | 72.0  | Yes                    | BlendTrans Slope (%)        | 4.4   |
|                                         | No                     | Ramp Width (in)       | 45.0  | No                     | BlendTrans XSlope (%)       | 5.5   |
|                                         | N/A                    | Flare Type LT         | N/A   | N/A                    | Flare Type RT               | N/A   |
|                                         | N/A                    | Flare Slope LT (%)    | N/A   | N/A                    | Flare Slope RT (%)          | N/A   |
|                                         | N/A                    | Flare Traversable LT? | N/A   | N/A                    | Flare Traversable RT?       | N/A   |
|                                         | N/A                    | Landing Length (in)   | N/A   | N/A                    | DWS Provided?               | N/A   |
|                                         | N/A                    | Landing Width (in)    | N/A   | N/A                    | DWS Contrast?               | N/A   |
|                                         | N/A                    | Landing Slope (%)     | N/A   | N/A                    | DWS Length (in)             | N/A   |
|                                         | N/A                    | Landing X Slope (%)   | N/A   | N/A                    | DWS Full Width?             | N/A   |
|                                         | N/A                    | Landing Curb? (Y/N)   | N/A   | N/A                    | DWS Offset (in)             | N/A   |
|                                         | N/A                    | Shared Landing?       | N/A   |                        |                             |       |
|                                         | N/A                    | Gutter Ponding?       | N/A   | N/A                    | Gutter Slope (%)            | N/A   |
|                                         | N/A                    | Gutter Lip Ht (in)    | N/A   | N/A                    | Gutter X Slope (%)          | N/A   |
|                                         | N/A                    | Painted X Walk1?      | No    | N/A                    | Painted X Walk2?            | No    |
|                                         |                        | X Walk 1 Direction    | To SW |                        | X Walk 2 Direction          | To SE |
|                                         |                        | X Walk 1 Width (in)   | N/A   |                        | X Walk 2 Width (in)         | N/A   |
|                                         |                        | X Walk 1 Slope (%)    | 1.4   |                        | X Walk 2 Slope (%)          | 4.7   |
|                                         |                        | X Walk 1 X Slope (%)  | 6.2   |                        | X Walk 2 X Slope (%)        | 0.9   |
|                                         | N/A                    | Ramp inside XWalk1?   | N/A   | N/A                    | Ramp inside XWalk2?         | N/A   |
|                                         |                        | Road Slope (%)        | 5.7   |                        | Clear Space?                | N/A   |
|                                         |                        | Road X Slope (%)      | 1.7   | N/A                    | Clear Space to XWalk (in)   | N/A   |
|                                         | N/A                    | Any Obstructions?     | N/A   | N/A                    | Storm Grate/Utility Hazard? | N/A   |
|                                         |                        | Obstruction Type      |       |                        | Storm Grate/Utility Type    |       |
|                                         |                        |                       | N/A   |                        |                             | N/A   |
|                                         |                        |                       |       | Yes                    | Surface Condition? (G/P)    | Good  |
|                                         |                        |                       |       | No                     | Curb Slope (%)              | 5.5   |
|                                         |                        |                       |       |                        |                             |       |