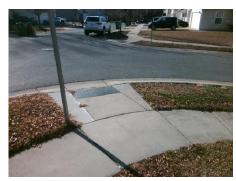

## Field Measurements/Component Compliance

Street 1 Name
Stop Condition-Street 1
Street 2 Name
Stop Condition-Street 2

ALVIN WOODS DR StopSign JOE MORRISON LN None Possible Solutions:

Remove & Replace Curb Ramp With Two New Directional Ramps or Equivalent.

Surveyor Notes:

N/A

PROW/ADA:

Not Found, R304.5.1, R304.5.3

Total Cost: \$ 3200.00

| Field Measurements/Component Compilance |                        |                       |       |                        |                             |       |
|-----------------------------------------|------------------------|-----------------------|-------|------------------------|-----------------------------|-------|
|                                         | Compliance Description |                       | Data  | Compliance Description |                             | Data  |
|                                         | N/A                    | Ramp Length (in)      | 72.0  | Yes                    | BlendTrans Slope (%)        | 4.4   |
|                                         | No                     | Ramp Width (in)       | 45.0  | No                     | BlendTrans XSlope (%)       | 5.5   |
|                                         | N/A                    | Flare Type LT         | N/A   | N/A                    | Flare Type RT               | N/A   |
|                                         | N/A                    | Flare Slope LT (%)    | N/A   | N/A                    | Flare Slope RT (%)          | N/A   |
|                                         | N/A                    | Flare Traversable LT? | N/A   | N/A                    | Flare Traversable RT?       | N/A   |
|                                         | N/A                    | Landing Length (in)   | N/A   | N/A                    | DWS Provided?               | N/A   |
|                                         | N/A                    | Landing Width (in)    | N/A   | N/A                    | DWS Contrast?               | N/A   |
|                                         | N/A                    | Landing Slope (%)     | N/A   | N/A                    | DWS Length (in)             | N/A   |
|                                         | N/A                    | Landing X Slope (%)   | N/A   | N/A                    | DWS Full Width?             | N/A   |
|                                         | N/A                    | Landing Curb? (Y/N)   | N/A   | N/A                    | DWS Offset (in)             | N/A   |
|                                         | N/A                    | Shared Landing?       | N/A   |                        |                             |       |
|                                         | N/A                    | Gutter Ponding?       | N/A   | N/A                    | Gutter Slope (%)            | N/A   |
|                                         | N/A                    | Gutter Lip Ht (in)    | N/A   | N/A                    | Gutter X Slope (%)          | N/A   |
|                                         | N/A                    | Painted X Walk1?      | No    | N/A                    | Painted X Walk2?            | No    |
|                                         |                        | X Walk 1 Direction    | To SW |                        | X Walk 2 Direction          | To SE |
|                                         |                        | X Walk 1 Width (in)   | N/A   |                        | X Walk 2 Width (in)         | N/A   |
|                                         |                        | X Walk 1 Slope (%)    | 1.4   |                        | X Walk 2 Slope (%)          | 4.7   |
|                                         |                        | X Walk 1 X Slope (%)  | 6.2   |                        | X Walk 2 X Slope (%)        | 0.9   |
|                                         | N/A                    | Ramp inside XWalk1?   | N/A   | N/A                    | Ramp inside XWalk2?         | N/A   |
|                                         |                        | Road Slope (%)        | 5.7   |                        | Clear Space?                | N/A   |
|                                         |                        | Road X Slope (%)      | 1.7   | N/A                    | Clear Space to XWalk (in)   | N/A   |
|                                         | N/A                    | Any Obstructions?     | N/A   | N/A                    | Storm Grate/Utility Hazard? | N/A   |
|                                         |                        | Obstruction Type      |       |                        | Storm Grate/Utility Type    |       |
|                                         |                        |                       | N/A   |                        |                             | N/A   |
|                                         |                        |                       |       | Yes                    | Surface Condition? (G/P)    | Good  |
|                                         |                        |                       |       | No                     | Curb Slope (%)              | 5.5   |
|                                         |                        |                       |       |                        |                             |       |