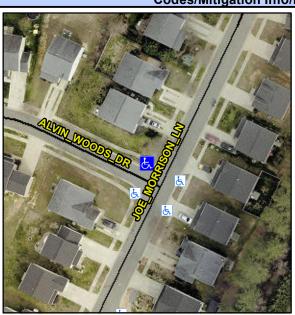

## Access Compliance Report Public Rights-of-Way (Curb Ramps)

Intersection ID: 48392 Main Street: ALVIN\_WOODS\_DR Cross Street: JOE\_MORRISON\_LN Location: N

ADA ID: 392122117510 Ramp Type: BlendTrans1 Initial Pass/Fail: Fail Overall Compliance: No Severity Score: 21.25