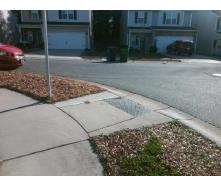

## Field Measurements/Component Compliance

Street 1 Name
Stop Condition-Street 1
Street 2 Name
Stop Condition-Street 2

ALVIN WOODS DR StopSign JOE MORRISON LN None Possible Solutions:

Remove & Replace Curb Ramp With Two New Directional Ramps or Equivalent.

Surveyor Notes:

N/A

PROW/ADA:

Not Found, R304.5.1, R304.5.3

Total Cost: \$ 3200.00

| Field Measurements/Component Compilance |                        |                       |       |                        |                             |       |
|-----------------------------------------|------------------------|-----------------------|-------|------------------------|-----------------------------|-------|
|                                         | Compliance Description |                       | Data  | Compliance Description |                             | Data  |
|                                         | N/A                    | Ramp Length (in)      | 72.0  | Yes                    | BlendTrans Slope (%)        | 4.4   |
|                                         | No                     | Ramp Width (in)       | 45.0  | No                     | BlendTrans XSlope (%)       | 5.5   |
|                                         | N/A                    | Flare Type LT         | N/A   | N/A                    | Flare Type RT               | N/A   |
|                                         | N/A                    | Flare Slope LT (%)    | N/A   | N/A                    | Flare Slope RT (%)          | N/A   |
|                                         | N/A                    | Flare Traversable LT? | N/A   | N/A                    | Flare Traversable RT?       | N/A   |
|                                         | N/A                    | Landing Length (in)   | N/A   | N/A                    | DWS Provided?               | N/A   |
|                                         | N/A                    | Landing Width (in)    | N/A   | N/A                    | DWS Contrast?               | N/A   |
|                                         | N/A                    | Landing Slope (%)     | N/A   | N/A                    | DWS Length (in)             | N/A   |
|                                         | N/A                    | Landing X Slope (%)   | N/A   | N/A                    | DWS Full Width?             | N/A   |
|                                         | N/A                    | Landing Curb? (Y/N)   | N/A   | N/A                    | DWS Offset (in)             | N/A   |
|                                         | N/A                    | Shared Landing?       | N/A   |                        |                             |       |
|                                         | N/A                    | Gutter Ponding?       | N/A   | N/A                    | Gutter Slope (%)            | N/A   |
|                                         | N/A                    | Gutter Lip Ht (in)    | N/A   | N/A                    | Gutter X Slope (%)          | N/A   |
|                                         | N/A                    | Painted X Walk1?      | No    | N/A                    | Painted X Walk2?            | No    |
|                                         |                        | X Walk 1 Direction    | To SW |                        | X Walk 2 Direction          | To SE |
|                                         |                        | X Walk 1 Width (in)   | N/A   |                        | X Walk 2 Width (in)         | N/A   |
|                                         |                        | X Walk 1 Slope (%)    | 1.4   |                        | X Walk 2 Slope (%)          | 4.7   |
|                                         |                        | X Walk 1 X Slope (%)  | 6.2   |                        | X Walk 2 X Slope (%)        | 0.9   |
|                                         | N/A                    | Ramp inside XWalk1?   | N/A   | N/A                    | Ramp inside XWalk2?         | N/A   |
|                                         |                        | Road Slope (%)        | 5.7   |                        | Clear Space?                | N/A   |
|                                         |                        | Road X Slope (%)      | 1.7   | N/A                    | Clear Space to XWalk (in)   | N/A   |
|                                         | N/A                    | Any Obstructions?     | N/A   | N/A                    | Storm Grate/Utility Hazard? | N/A   |
|                                         |                        | Obstruction Type      |       |                        | Storm Grate/Utility Type    |       |
|                                         |                        |                       | N/A   |                        |                             | N/A   |
|                                         |                        |                       |       | Yes                    | Surface Condition? (G/P)    | Good  |
|                                         |                        |                       |       | No                     | Curb Slope (%)              | 5.5   |
|                                         |                        |                       |       |                        |                             |       |