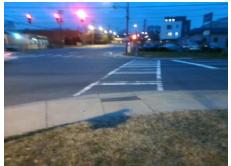

## Access Compliance Report Public Rights-of-Way (Curb Ramps)

Intersection ID: 14726Main Street: REMOUNT\_RDCross Street: S\_TRYON\_STLocation: WADA ID: 3923656B7FF0Ramp Type: PerpInitial Pass/Fail: FailOverall Compliance: NoSeverity Score: 22.5

| Total Cost: | \$<br>1850.00 |
|-------------|---------------|

| Field Measurements/Component Compliance |                       |       |      |                             |      |  |
|-----------------------------------------|-----------------------|-------|------|-----------------------------|------|--|
| Comp                                    | liance Description    | Data  | Comp | liance Description          | Data |  |
| N/A                                     | Ramp Length (in)      | 71.0  | No   | Ramp Slope (%)              | 11.9 |  |
| No                                      | Ramp Width (in)       | 46.5  | No   | Ramp XSlope (%)             | 2.3  |  |
| N/A                                     | Flare Type LT         | N/A   | N/A  | Flare Type RT               | N/A  |  |
| N/A                                     | Flare Slope LT (%)    | N/A   | N/A  | Flare Slope RT (%)          | N/A  |  |
| N/A                                     | Flare Traversable LT? | N/A   | N/A  | Flare Traversable RT?       | N/A  |  |
| N/A                                     | Landing Length (in)   | N/A   | N/A  | DWS Provided?               | N/A  |  |
| N/A                                     | Landing Width (in)    | N/A   | N/A  | DWS Contrast?               | N/A  |  |
| N/A                                     | Landing Slope (%)     | N/A   | N/A  | DWS Length (in)             | N/A  |  |
| N/A                                     | Landing X Slope (%)   | N/A   | N/A  | DWS Full Width?             | N/A  |  |
| N/A                                     | Landing Curb? (Y/N)   | N/A   | N/A  | DWS Offset (in)             | N/A  |  |
| N/A                                     | Shared Landing?       | N/A   |      |                             |      |  |
| N/A                                     | Gutter Ponding?       | N/A   | N/A  | Gutter Slope (%)            | N/A  |  |
| N/A                                     | Gutter Lip Ht (in)    | N/A   | N/A  | Gutter X Slope (%)          | N/A  |  |
| N/A                                     | Painted X Walk1?      | Yes   | N/A  | Painted X Walk2?            | N/A  |  |
|                                         | X Walk 1 Direction    | To SE |      | X Walk 2 Direction          | N/A  |  |
| N/A                                     | X Walk 1 Width (in)   | 112.0 | N/A  | X Walk 2 Width (in)         | N/A  |  |
|                                         | X Walk 1 Slope (%)    | 1.8   |      | X Walk 2 Slope (%)          | N/A  |  |
|                                         | X Walk 1 X Slope (%)  | 2.1   |      | X Walk 2 X Slope (%)        | N/A  |  |
| N/A                                     | Ramp inside XWalk1?   | Yes   | N/A  | Ramp inside XWalk2?         | N/A  |  |
|                                         | Road Slope (%)        | N/A   | N/A  | Clear Space?                | N/A  |  |
|                                         | Road X Slope (%)      | N/A   | N/A  | Clear Space to XWalk (in)   | N/A  |  |
| N/A                                     | Any Obstructions?     | N/A   | N/A  | Storm Grate/Utility Hazard? | N/A  |  |
|                                         | Obstruction Type      |       |      | Storm Grate/Utility Type    |      |  |
|                                         |                       | N/A   |      |                             | N/A  |  |
|                                         |                       |       | Yes  | Surface Condition? (G/P)    | Good |  |
|                                         | 7                     |       |      |                             |      |  |