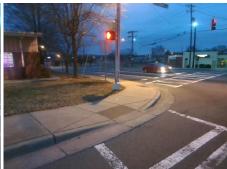

## Access Compliance Report Public Rights-of-Way (Curb Ramps)

Intersection ID: 14726Main Street: REMOUNT\_RDCross Street: S\_TRYON\_STLocation: WADA ID: 3923656B7FF0Ramp Type: PerpInitial Pass/Fail: FailOverall Compliance: NoSeverity Score: 22.5

| Total Cost: | \$<br>1850.00 |
|-------------|---------------|

| Field Measurements/Component Compliance |                       |       |      |                             |      |  |
|-----------------------------------------|-----------------------|-------|------|-----------------------------|------|--|
| Comp                                    | liance Description    | Data  | Comp | liance Description          | Data |  |
| N/A                                     | Ramp Length (in)      | 71.0  | No   | Ramp Slope (%)              | 11.9 |  |
| No                                      | Ramp Width (in)       | 46.5  | No   | Ramp XSlope (%)             | 2.3  |  |
| N/A                                     | Flare Type LT         | N/A   | N/A  | Flare Type RT               | N/A  |  |
| N/A                                     | Flare Slope LT (%)    | N/A   | N/A  | Flare Slope RT (%)          | N/A  |  |
| N/A                                     | Flare Traversable LT? | N/A   | N/A  | Flare Traversable RT?       | N/A  |  |
| N/A                                     | Landing Length (in)   | N/A   | N/A  | DWS Provided?               | N/A  |  |
| N/A                                     | Landing Width (in)    | N/A   | N/A  | DWS Contrast?               | N/A  |  |
| N/A                                     | Landing Slope (%)     | N/A   | N/A  | DWS Length (in)             | N/A  |  |
| N/A                                     | Landing X Slope (%)   | N/A   | N/A  | DWS Full Width?             | N/A  |  |
| N/A                                     | Landing Curb? (Y/N)   | N/A   | N/A  | DWS Offset (in)             | N/A  |  |
| N/A                                     | Shared Landing?       | N/A   |      |                             |      |  |
| N/A                                     | Gutter Ponding?       | N/A   | N/A  | Gutter Slope (%)            | N/A  |  |
| N/A                                     | Gutter Lip Ht (in)    | N/A   | N/A  | Gutter X Slope (%)          | N/A  |  |
| N/A                                     | Painted X Walk1?      | Yes   | N/A  | Painted X Walk2?            | N/A  |  |
|                                         | X Walk 1 Direction    | To SE |      | X Walk 2 Direction          | N/A  |  |
| N/A                                     | X Walk 1 Width (in)   | 112.0 | N/A  | X Walk 2 Width (in)         | N/A  |  |
|                                         | X Walk 1 Slope (%)    | 1.8   |      | X Walk 2 Slope (%)          | N/A  |  |
|                                         | X Walk 1 X Slope (%)  | 2.1   |      | X Walk 2 X Slope (%)        | N/A  |  |
| N/A                                     | Ramp inside XWalk1?   | Yes   | N/A  | Ramp inside XWalk2?         | N/A  |  |
|                                         | Road Slope (%)        | N/A   | N/A  | Clear Space?                | N/A  |  |
|                                         | Road X Slope (%)      | N/A   | N/A  | Clear Space to XWalk (in)   | N/A  |  |
| N/A                                     | Any Obstructions?     | N/A   | N/A  | Storm Grate/Utility Hazard? | N/A  |  |
|                                         | Obstruction Type      |       |      | Storm Grate/Utility Type    |      |  |
|                                         |                       | N/A   |      |                             | N/A  |  |
|                                         |                       |       | Yes  | Surface Condition? (G/P)    | Good |  |
|                                         | 7                     |       |      |                             |      |  |