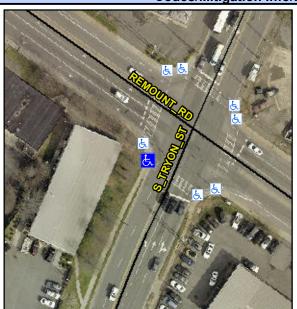

## Access Compliance Report Public Rights-of-Way (Curb Ramps)

Intersection ID: 14726Main Street: REMOUNT\_RDCross Street: S\_TRYON\_STLocation: WADA ID: 3923656B7FF0Ramp Type: PerpInitial Pass/Fail: FailOverall Compliance: NoSeverity Score: 22.5