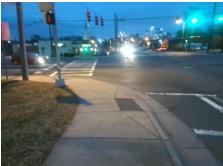

## Access Compliance Report Public Rights-of-Way (Curb Ramps)

Intersection ID: 14726Main Street: REMOUNT\_RDCross Street: S\_TRYON\_STLocation: WADA ID: 3923656B7FF0Ramp Type: PerpInitial Pass/Fail: FailOverall Compliance: NoSeverity Score: 22.5

| Total Cost: | \$<br>1850.00 |
|-------------|---------------|

| Field Measurements/Component Compliance |                       |       |      |                             |      |  |
|-----------------------------------------|-----------------------|-------|------|-----------------------------|------|--|
| Comp                                    | liance Description    | Data  | Comp | liance Description          | Data |  |
| N/A                                     | Ramp Length (in)      | 71.0  | No   | Ramp Slope (%)              | 11.9 |  |
| No                                      | Ramp Width (in)       | 46.5  | No   | Ramp XSlope (%)             | 2.3  |  |
| N/A                                     | Flare Type LT         | N/A   | N/A  | Flare Type RT               | N/A  |  |
| N/A                                     | Flare Slope LT (%)    | N/A   | N/A  | Flare Slope RT (%)          | N/A  |  |
| N/A                                     | Flare Traversable LT? | N/A   | N/A  | Flare Traversable RT?       | N/A  |  |
| N/A                                     | Landing Length (in)   | N/A   | N/A  | DWS Provided?               | N/A  |  |
| N/A                                     | Landing Width (in)    | N/A   | N/A  | DWS Contrast?               | N/A  |  |
| N/A                                     | Landing Slope (%)     | N/A   | N/A  | DWS Length (in)             | N/A  |  |
| N/A                                     | Landing X Slope (%)   | N/A   | N/A  | DWS Full Width?             | N/A  |  |
| N/A                                     | Landing Curb? (Y/N)   | N/A   | N/A  | DWS Offset (in)             | N/A  |  |
| N/A                                     | Shared Landing?       | N/A   |      |                             |      |  |
| N/A                                     | Gutter Ponding?       | N/A   | N/A  | Gutter Slope (%)            | N/A  |  |
| N/A                                     | Gutter Lip Ht (in)    | N/A   | N/A  | Gutter X Slope (%)          | N/A  |  |
| N/A                                     | Painted X Walk1?      | Yes   | N/A  | Painted X Walk2?            | N/A  |  |
|                                         | X Walk 1 Direction    | To SE |      | X Walk 2 Direction          | N/A  |  |
| N/A                                     | X Walk 1 Width (in)   | 112.0 | N/A  | X Walk 2 Width (in)         | N/A  |  |
|                                         | X Walk 1 Slope (%)    | 1.8   |      | X Walk 2 Slope (%)          | N/A  |  |
|                                         | X Walk 1 X Slope (%)  | 2.1   |      | X Walk 2 X Slope (%)        | N/A  |  |
| N/A                                     | Ramp inside XWalk1?   | Yes   | N/A  | Ramp inside XWalk2?         | N/A  |  |
|                                         | Road Slope (%)        | N/A   | N/A  | Clear Space?                | N/A  |  |
|                                         | Road X Slope (%)      | N/A   | N/A  | Clear Space to XWalk (in)   | N/A  |  |
| N/A                                     | Any Obstructions?     | N/A   | N/A  | Storm Grate/Utility Hazard? | N/A  |  |
|                                         | Obstruction Type      |       |      | Storm Grate/Utility Type    |      |  |
|                                         |                       | N/A   |      |                             | N/A  |  |
|                                         |                       |       | Yes  | Surface Condition? (G/P)    | Good |  |
|                                         | 7                     |       |      |                             |      |  |