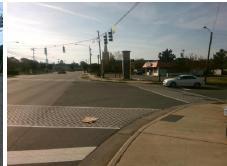

## Access Compliance Report Public Rights-of-Way (Curb Ramps)

Intersection ID: 7885Main Street:MONTANA\_DRCross Street:BEATTIES\_FORD\_RDLocation:NWADA ID: 39259A62BEB9Ramp Type:PerpInitial Pass/Fail:FailOverall Compliance:NoSeverity Score:10

| Total Cost: | \$<br><b>5</b> 1 | 1850.00 |
|-------------|------------------|---------|

| Field Measurements/Component Compliance |                       |       |      |                             |      |  |  |  |
|-----------------------------------------|-----------------------|-------|------|-----------------------------|------|--|--|--|
| Compliance Description                  |                       | Data  | Comp | liance Description          | Data |  |  |  |
| N/A                                     | Ramp Length (in)      | 85.5  | Yes  | Ramp Slope (%)              | 6.3  |  |  |  |
| No                                      | Ramp Width (in)       | 41.0  | No   | Ramp XSlope (%)             | 4.5  |  |  |  |
| N/A                                     | Flare Type LT         | N/A   | N/A  | Flare Type RT               | N/A  |  |  |  |
| N/A                                     | Flare Slope LT (%)    | N/A   | N/A  | Flare Slope RT (%)          | N/A  |  |  |  |
| N/A                                     | Flare Traversable LT? | N/A   | N/A  | Flare Traversable RT?       | N/A  |  |  |  |
| N/A                                     | Landing Length (in)   | N/A   | N/A  | DWS Provided?               | N/A  |  |  |  |
| N/A                                     | Landing Width (in)    | N/A   | N/A  | DWS Contrast?               | N/A  |  |  |  |
| N/A                                     | Landing Slope (%)     | N/A   | N/A  | DWS Length (in)             | N/A  |  |  |  |
| N/A                                     | Landing X Slope (%)   | N/A   | N/A  | DWS Full Width?             | N/A  |  |  |  |
| N/A                                     | Landing Curb? (Y/N)   | N/A   | N/A  | DWS Offset (in)             | N/A  |  |  |  |
| N/A                                     | Shared Landing?       | N/A   |      |                             |      |  |  |  |
| N/A                                     | Gutter Ponding?       | N/A   | N/A  | Gutter Slope (%)            | N/A  |  |  |  |
| N/A                                     | Gutter Lip Ht (in)    | N/A   | N/A  | Gutter X Slope (%)          | N/A  |  |  |  |
| N/A                                     | Painted X Walk1?      | Yes   | N/A  | Painted X Walk2?            | N/A  |  |  |  |
|                                         | X Walk 1 Direction    | To E  |      | X Walk 2 Direction          | N/A  |  |  |  |
| N/A                                     | X Walk 1 Width (in)   | 120.0 | N/A  | X Walk 2 Width (in)         | N/A  |  |  |  |
|                                         | X Walk 1 Slope (%)    | 3.2   |      | X Walk 2 Slope (%)          | N/A  |  |  |  |
|                                         | X Walk 1 X Slope (%)  | 1.8   |      | X Walk 2 X Slope (%)        | N/A  |  |  |  |
| N/A                                     | Ramp inside XWalk1?   | Yes   | N/A  | Ramp inside XWalk2?         | N/A  |  |  |  |
|                                         | Road Slope (%)        | N/A   | N/A  | Clear Space?                | N/A  |  |  |  |
|                                         | Road X Slope (%)      | N/A   | N/A  | Clear Space to XWalk (in)   | N/A  |  |  |  |
| N/A                                     | Any Obstructions?     | N/A   | N/A  | Storm Grate/Utility Hazard? | N/A  |  |  |  |
|                                         | Obstruction Type      |       | l    | Storm Grate/Utility Type    |      |  |  |  |
|                                         |                       | N/A   |      |                             | N/A  |  |  |  |
|                                         |                       |       | Yes  | Surface Condition? (G/P)    | Good |  |  |  |
|                                         |                       |       |      |                             |      |  |  |  |