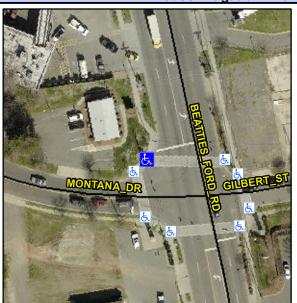

## Access Compliance Report Public Rights-of-Way (Curb Ramps)

Intersection ID: 7885Main Street:MONTANA\_DRCross Street:BEATTIES\_FORD\_RDLocation:NWADA ID: 39259A62BEB9Ramp Type:PerpInitial Pass/Fail:FailOverall Compliance:NoSeverity Score:10

Codes/Mitigation Info/Possible Solution

Field Measurements/Component Compliance

| Street 1 Name           | BEATTIES FORD RD |
|-------------------------|------------------|
| Stop Condition-Street 2 | Signal           |
| Street 2 Name           | N/A              |
| Stop Condition-Street 1 | N/A              |