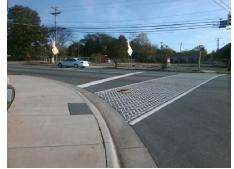

## Access Compliance Report Public Rights-of-Way (Curb Ramps)

Intersection ID: 7885Main Street:MONTANA\_DRCross Street:BEATTIES\_FORD\_RDLocation:NWADA ID: 39259A62BEB9Ramp Type:PerpInitial Pass/Fail:FailOverall Compliance:NoSeverity Score:10

| Total Cost: | \$<br><b>5</b> 1 | 1850.00 |
|-------------|------------------|---------|

| Field Measurements/Component Compliance |                       |       |      |                             |      |  |  |  |
|-----------------------------------------|-----------------------|-------|------|-----------------------------|------|--|--|--|
| Compliance Description                  |                       | Data  | Comp | liance Description          | Data |  |  |  |
| N/A                                     | Ramp Length (in)      | 85.5  | Yes  | Ramp Slope (%)              | 6.3  |  |  |  |
| No                                      | Ramp Width (in)       | 41.0  | No   | Ramp XSlope (%)             | 4.5  |  |  |  |
| N/A                                     | Flare Type LT         | N/A   | N/A  | Flare Type RT               | N/A  |  |  |  |
| N/A                                     | Flare Slope LT (%)    | N/A   | N/A  | Flare Slope RT (%)          | N/A  |  |  |  |
| N/A                                     | Flare Traversable LT? | N/A   | N/A  | Flare Traversable RT?       | N/A  |  |  |  |
| N/A                                     | Landing Length (in)   | N/A   | N/A  | DWS Provided?               | N/A  |  |  |  |
| N/A                                     | Landing Width (in)    | N/A   | N/A  | DWS Contrast?               | N/A  |  |  |  |
| N/A                                     | Landing Slope (%)     | N/A   | N/A  | DWS Length (in)             | N/A  |  |  |  |
| N/A                                     | Landing X Slope (%)   | N/A   | N/A  | DWS Full Width?             | N/A  |  |  |  |
| N/A                                     | Landing Curb? (Y/N)   | N/A   | N/A  | DWS Offset (in)             | N/A  |  |  |  |
| N/A                                     | Shared Landing?       | N/A   |      |                             |      |  |  |  |
| N/A                                     | Gutter Ponding?       | N/A   | N/A  | Gutter Slope (%)            | N/A  |  |  |  |
| N/A                                     | Gutter Lip Ht (in)    | N/A   | N/A  | Gutter X Slope (%)          | N/A  |  |  |  |
| N/A                                     | Painted X Walk1?      | Yes   | N/A  | Painted X Walk2?            | N/A  |  |  |  |
|                                         | X Walk 1 Direction    | To E  |      | X Walk 2 Direction          | N/A  |  |  |  |
| N/A                                     | X Walk 1 Width (in)   | 120.0 | N/A  | X Walk 2 Width (in)         | N/A  |  |  |  |
|                                         | X Walk 1 Slope (%)    | 3.2   |      | X Walk 2 Slope (%)          | N/A  |  |  |  |
|                                         | X Walk 1 X Slope (%)  | 1.8   |      | X Walk 2 X Slope (%)        | N/A  |  |  |  |
| N/A                                     | Ramp inside XWalk1?   | Yes   | N/A  | Ramp inside XWalk2?         | N/A  |  |  |  |
|                                         | Road Slope (%)        | N/A   | N/A  | Clear Space?                | N/A  |  |  |  |
|                                         | Road X Slope (%)      | N/A   | N/A  | Clear Space to XWalk (in)   | N/A  |  |  |  |
| N/A                                     | Any Obstructions?     | N/A   | N/A  | Storm Grate/Utility Hazard? | N/A  |  |  |  |
|                                         | Obstruction Type      |       | l    | Storm Grate/Utility Type    |      |  |  |  |
|                                         |                       | N/A   |      |                             | N/A  |  |  |  |
|                                         |                       |       | Yes  | Surface Condition? (G/P)    | Good |  |  |  |
|                                         |                       |       |      |                             |      |  |  |  |