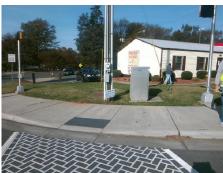

## Access Compliance Report Public Rights-of-Way (Curb Ramps)

Intersection ID: 7885Main Street:MONTANA\_DRCross Street:BEATTIES\_FORD\_RDLocation:NWADA ID: 39259A62BEB9Ramp Type:PerpInitial Pass/Fail:FailOverall Compliance:NoSeverity Score:10

| Total Cost: | \$<br><b>5</b> 1 | 1850.00 |
|-------------|------------------|---------|

| Field Measurements/Component Compliance |                       |       |      |                             |      |  |  |  |
|-----------------------------------------|-----------------------|-------|------|-----------------------------|------|--|--|--|
| Compliance Description                  |                       | Data  | Comp | liance Description          | Data |  |  |  |
| N/A                                     | Ramp Length (in)      | 85.5  | Yes  | Ramp Slope (%)              | 6.3  |  |  |  |
| No                                      | Ramp Width (in)       | 41.0  | No   | Ramp XSlope (%)             | 4.5  |  |  |  |
| N/A                                     | Flare Type LT         | N/A   | N/A  | Flare Type RT               | N/A  |  |  |  |
| N/A                                     | Flare Slope LT (%)    | N/A   | N/A  | Flare Slope RT (%)          | N/A  |  |  |  |
| N/A                                     | Flare Traversable LT? | N/A   | N/A  | Flare Traversable RT?       | N/A  |  |  |  |
| N/A                                     | Landing Length (in)   | N/A   | N/A  | DWS Provided?               | N/A  |  |  |  |
| N/A                                     | Landing Width (in)    | N/A   | N/A  | DWS Contrast?               | N/A  |  |  |  |
| N/A                                     | Landing Slope (%)     | N/A   | N/A  | DWS Length (in)             | N/A  |  |  |  |
| N/A                                     | Landing X Slope (%)   | N/A   | N/A  | DWS Full Width?             | N/A  |  |  |  |
| N/A                                     | Landing Curb? (Y/N)   | N/A   | N/A  | DWS Offset (in)             | N/A  |  |  |  |
| N/A                                     | Shared Landing?       | N/A   |      |                             |      |  |  |  |
| N/A                                     | Gutter Ponding?       | N/A   | N/A  | Gutter Slope (%)            | N/A  |  |  |  |
| N/A                                     | Gutter Lip Ht (in)    | N/A   | N/A  | Gutter X Slope (%)          | N/A  |  |  |  |
| N/A                                     | Painted X Walk1?      | Yes   | N/A  | Painted X Walk2?            | N/A  |  |  |  |
|                                         | X Walk 1 Direction    | To E  |      | X Walk 2 Direction          | N/A  |  |  |  |
| N/A                                     | X Walk 1 Width (in)   | 120.0 | N/A  | X Walk 2 Width (in)         | N/A  |  |  |  |
|                                         | X Walk 1 Slope (%)    | 3.2   |      | X Walk 2 Slope (%)          | N/A  |  |  |  |
|                                         | X Walk 1 X Slope (%)  | 1.8   |      | X Walk 2 X Slope (%)        | N/A  |  |  |  |
| N/A                                     | Ramp inside XWalk1?   | Yes   | N/A  | Ramp inside XWalk2?         | N/A  |  |  |  |
|                                         | Road Slope (%)        | N/A   | N/A  | Clear Space?                | N/A  |  |  |  |
|                                         | Road X Slope (%)      | N/A   | N/A  | Clear Space to XWalk (in)   | N/A  |  |  |  |
| N/A                                     | Any Obstructions?     | N/A   | N/A  | Storm Grate/Utility Hazard? | N/A  |  |  |  |
|                                         | Obstruction Type      |       | l    | Storm Grate/Utility Type    |      |  |  |  |
|                                         |                       | N/A   |      |                             | N/A  |  |  |  |
|                                         |                       |       | Yes  | Surface Condition? (G/P)    | Good |  |  |  |
|                                         |                       |       |      |                             |      |  |  |  |