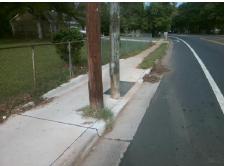

Possible Solutions:

Remove & Replace Entire Ramp.
Remove & Replace Gutter.

Surveyor Notes:

N/A

PROW/ADA:

R304.5.4

Total Cost: \$ 2350.00

| Compliance Description Data Compliance Description |                      |       |     |                             |      |
|----------------------------------------------------|----------------------|-------|-----|-----------------------------|------|
| N/A                                                | Ramp Length LT (in)  | N/A   | N/A | Ramp Length RT (in)         | 68.0 |
| N/A                                                | Ramp Width LT (in)   | N/A   | Yes | Ramp Width RT (in)          | 64.0 |
| N/A                                                | Ramp Slope LT (%)    | N/A   | Yes | Ramp Slope RT (%)           | 7.3  |
| N/A                                                | Ramp XSlope LT (%)   | N/A   | Yes | Ramp XSlope RT (%)          | 1.4  |
| Yes                                                | Landing Length (in)  | 65.0  | Yes | DWS Provided?               | Yes  |
| Yes                                                | Landing Width (in)   | 60.0  | Yes | DWS Contrast?               | Yes  |
| Yes                                                | Landing Slope (%)    | 1.2   | Yes | DWS Length (in)             | 25.0 |
| Yes                                                | Landing X Slope (%)  | 0.3   | Yes | DWS Full Width?             | Yes  |
| N/A                                                | Landing Curb? (Y/N)  | Yes   | Yes | DWS Offset (in)             | 0.0  |
| N/A                                                | Shared Landing?      | No    |     |                             |      |
| Yes                                                | Gutter Ponding?      | No    | No  | Gutter Slope (%)            | 9.1  |
| Yes                                                | Gutter Lip Ht (in)   | 0.0   | Yes | Gutter X Slope (%)          | 0.3  |
| N/A                                                | Painted X Walk1?     | No    | N/A | Painted X Walk2?            | N/A  |
|                                                    | X Walk 1 Direction   | To NE |     | X Walk 2 Direction          | N/A  |
| N/A                                                | X Walk 1 Width (in)  | N/A   | N/A | X Walk 2 Width (in)         | N/A  |
|                                                    | X Walk 1 Slope (%)   | 6.3   |     | X Walk 2 Slope (%)          | N/A  |
|                                                    | X Walk 1 X Slope (%) | 0.4   |     | X Walk 2 X Slope (%)        | N/A  |
| N/A                                                | Ramp inside XWalk1?  | N/A   | N/A | Ramp inside XWalk2?         | N/A  |
|                                                    | Road Slope (%)       | N/A   | N/A | Clear Space?                | Yes  |
|                                                    | Road X Slope (%)     | N/A   | N/A | Clear Space to XWalk (in)   | N/A  |
| Yes                                                | Any Obstructions?    | No    | Yes | Storm Grate/Utility Hazard? | No   |
|                                                    | Obstruction Type     |       |     | Storm Grate/Utility Type    |      |
|                                                    |                      | N/A   |     |                             | N/A  |
|                                                    |                      |       | Yes | Surface Condition? (G/P)    | Good |
|                                                    |                      |       | N/A | Curb Slope (%)              | 7.7  |
|                                                    |                      |       |     |                             |      |