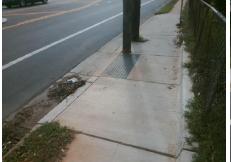

Possible Solutions:

Remove & Replace Entire Ramp.
Remove & Replace Gutter.

Surveyor Notes:

N/A

PROW/ADA:

R304.5.4

Total Cost: \$ 2350.00

| Compliance Description Data Compliance Description |                      |       |     |                             |      |
|----------------------------------------------------|----------------------|-------|-----|-----------------------------|------|
| N/A                                                | Ramp Length LT (in)  | N/A   | N/A | Ramp Length RT (in)         | 68.0 |
| N/A                                                | Ramp Width LT (in)   | N/A   | Yes | Ramp Width RT (in)          | 64.0 |
| N/A                                                | Ramp Slope LT (%)    | N/A   | Yes | Ramp Slope RT (%)           | 7.3  |
| N/A                                                | Ramp XSlope LT (%)   | N/A   | Yes | Ramp XSlope RT (%)          | 1.4  |
| Yes                                                | Landing Length (in)  | 65.0  | Yes | DWS Provided?               | Yes  |
| Yes                                                | Landing Width (in)   | 60.0  | Yes | DWS Contrast?               | Yes  |
| Yes                                                | Landing Slope (%)    | 1.2   | Yes | DWS Length (in)             | 25.0 |
| Yes                                                | Landing X Slope (%)  | 0.3   | Yes | DWS Full Width?             | Yes  |
| N/A                                                | Landing Curb? (Y/N)  | Yes   | Yes | DWS Offset (in)             | 0.0  |
| N/A                                                | Shared Landing?      | No    |     |                             |      |
| Yes                                                | Gutter Ponding?      | No    | No  | Gutter Slope (%)            | 9.1  |
| Yes                                                | Gutter Lip Ht (in)   | 0.0   | Yes | Gutter X Slope (%)          | 0.3  |
| N/A                                                | Painted X Walk1?     | No    | N/A | Painted X Walk2?            | N/A  |
|                                                    | X Walk 1 Direction   | To NE |     | X Walk 2 Direction          | N/A  |
| N/A                                                | X Walk 1 Width (in)  | N/A   | N/A | X Walk 2 Width (in)         | N/A  |
|                                                    | X Walk 1 Slope (%)   | 6.3   |     | X Walk 2 Slope (%)          | N/A  |
|                                                    | X Walk 1 X Slope (%) | 0.4   |     | X Walk 2 X Slope (%)        | N/A  |
| N/A                                                | Ramp inside XWalk1?  | N/A   | N/A | Ramp inside XWalk2?         | N/A  |
|                                                    | Road Slope (%)       | N/A   | N/A | Clear Space?                | Yes  |
|                                                    | Road X Slope (%)     | N/A   | N/A | Clear Space to XWalk (in)   | N/A  |
| Yes                                                | Any Obstructions?    | No    | Yes | Storm Grate/Utility Hazard? | No   |
|                                                    | Obstruction Type     |       |     | Storm Grate/Utility Type    |      |
|                                                    |                      | N/A   |     |                             | N/A  |
|                                                    |                      |       | Yes | Surface Condition? (G/P)    | Good |
|                                                    |                      |       | N/A | Curb Slope (%)              | 7.7  |
|                                                    |                      |       |     |                             |      |