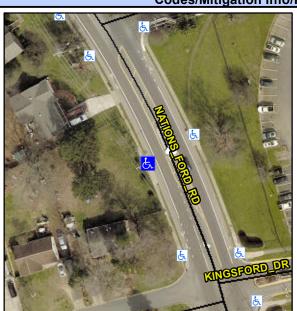

## Access Compliance Report Public Rights-of-Way (Curb Ramps)

Intersection ID: 10032864Main Street: NATIONS\_FORD\_RDCross Street: N/ALocation:WADA ID: 3929FECCCAEARamp Type: ParaInitial Pass/Fail: PassOverall Compliance: NoSeverity Score:5

## Field Measurements/Component Compliance

| Street 1 Name           | NATIONS FORD RD |
|-------------------------|-----------------|
| Stop Condition-Street 1 | None            |
| Street 2 Name           | N/A             |
| Stop Condition-Street 2 | N/A             |