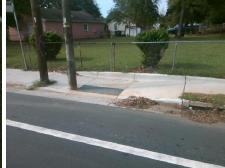

Possible Solutions:

Remove & Replace Entire Ramp.
Remove & Replace Gutter.

Surveyor Notes:

N/A

PROW/ADA:

R304.5.4

Total Cost: \$ 2350.00

| Compliance Description Data Compliance Description |                      |       |     |                             |      |
|----------------------------------------------------|----------------------|-------|-----|-----------------------------|------|
| N/A                                                | Ramp Length LT (in)  | N/A   | N/A | Ramp Length RT (in)         | 68.0 |
| N/A                                                | Ramp Width LT (in)   | N/A   | Yes | Ramp Width RT (in)          | 64.0 |
| N/A                                                | Ramp Slope LT (%)    | N/A   | Yes | Ramp Slope RT (%)           | 7.3  |
| N/A                                                | Ramp XSlope LT (%)   | N/A   | Yes | Ramp XSlope RT (%)          | 1.4  |
| Yes                                                | Landing Length (in)  | 65.0  | Yes | DWS Provided?               | Yes  |
| Yes                                                | Landing Width (in)   | 60.0  | Yes | DWS Contrast?               | Yes  |
| Yes                                                | Landing Slope (%)    | 1.2   | Yes | DWS Length (in)             | 25.0 |
| Yes                                                | Landing X Slope (%)  | 0.3   | Yes | DWS Full Width?             | Yes  |
| N/A                                                | Landing Curb? (Y/N)  | Yes   | Yes | DWS Offset (in)             | 0.0  |
| N/A                                                | Shared Landing?      | No    |     |                             |      |
| Yes                                                | Gutter Ponding?      | No    | No  | Gutter Slope (%)            | 9.1  |
| Yes                                                | Gutter Lip Ht (in)   | 0.0   | Yes | Gutter X Slope (%)          | 0.3  |
| N/A                                                | Painted X Walk1?     | No    | N/A | Painted X Walk2?            | N/A  |
|                                                    | X Walk 1 Direction   | To NE |     | X Walk 2 Direction          | N/A  |
| N/A                                                | X Walk 1 Width (in)  | N/A   | N/A | X Walk 2 Width (in)         | N/A  |
|                                                    | X Walk 1 Slope (%)   | 6.3   |     | X Walk 2 Slope (%)          | N/A  |
|                                                    | X Walk 1 X Slope (%) | 0.4   |     | X Walk 2 X Slope (%)        | N/A  |
| N/A                                                | Ramp inside XWalk1?  | N/A   | N/A | Ramp inside XWalk2?         | N/A  |
|                                                    | Road Slope (%)       | N/A   | N/A | Clear Space?                | Yes  |
|                                                    | Road X Slope (%)     | N/A   | N/A | Clear Space to XWalk (in)   | N/A  |
| Yes                                                | Any Obstructions?    | No    | Yes | Storm Grate/Utility Hazard? | No   |
|                                                    | Obstruction Type     |       |     | Storm Grate/Utility Type    |      |
|                                                    |                      | N/A   |     |                             | N/A  |
|                                                    |                      |       | Yes | Surface Condition? (G/P)    | Good |
|                                                    |                      |       | N/A | Curb Slope (%)              | 7.7  |
|                                                    |                      |       |     |                             |      |