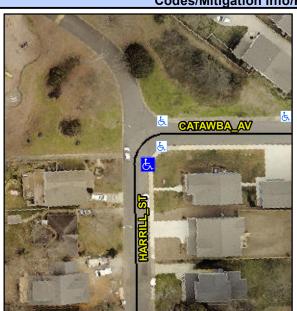

## Access Compliance Report Public Rights-of-Way (Curb Ramps)

Intersection ID: 11223 Main Street: CATAWBA\_AV Cross Street: HARRILL\_ST Location: SE

ADA ID: 392CA9BA7F4F Ramp Type: Perp Initial Pass/Fail: Fail Overall Compliance: No Severity Score: 13.75

## Field Measurements/Component Compliance

Street 1 Name HARRILL ST
Stop Condition-Street 2 StopSign
Street 2 Name N/A
Stop Condition-Street 1 N/A

Possible Solutions:

Remove & Replace Entire Ramp.

N/
N/
N/
N/
Surveyor Notes:
N/A