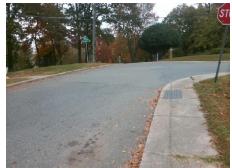

## Access Compliance Report Public Rights-of-Way (Curb Ramps)

Intersection ID: 11223 Main Street: CATAWBA\_AV Cross Street: HARRILL\_ST Location: SE

ADA ID: 392CA9BA7F4F Ramp Type: Perp Initial Pass/Fail: Fail Overall Compliance: No Severity Score: 13.75

## Field Measurements/Component Compliance

Street 1 Name HARRILL ST
Stop Condition-Street 2 StopSign
Street 2 Name N/A
Stop Condition-Street 1 N/A

Possible Solutions:

Remove & Replace Entire Ramp.

N/
N/
N/
N/
Surveyor Notes:
N/A

N/
N/
PROW/ADA:
R304.2.2, R304.5.3

Total Cost: \$ 1850.00

| Compliance Description |                       | Data | Compliance Description |                             | Data |
|------------------------|-----------------------|------|------------------------|-----------------------------|------|
| N/A                    | Ramp Length (in)      | 53.5 | No                     | Ramp Slope (%)              | 9.7  |
| Yes                    | Ramp Width (in)       | 56.0 | No                     | Ramp XSlope (%)             | 3.1  |
| N/A                    | Flare Type LT         | N/A  | N/A                    | Flare Type RT               | N/A  |
| N/A                    | Flare Slope LT (%)    | N/A  | N/A                    | Flare Slope RT (%)          | N/A  |
| N/A                    | Flare Traversable LT? | N/A  | N/A                    | Flare Traversable RT?       | N/A  |
| N/A                    | Landing Length (in)   | N/A  | N/A                    | DWS Provided?               | N/A  |
| N/A                    | Landing Width (in)    | N/A  | N/A                    | DWS Contrast?               | N/A  |
| N/A                    | Landing Slope (%)     | N/A  | N/A                    | DWS Length (in)             | N/A  |
| N/A                    | Landing X Slope (%)   | N/A  | N/A                    | DWS Full Width?             | N/A  |
| N/A                    | Landing Curb? (Y/N)   | N/A  | N/A                    | DWS Offset (in)             | N/A  |
| N/A                    | Shared Landing?       | N/A  |                        |                             |      |
| N/A                    | Gutter Ponding?       | N/A  | N/A                    | Gutter Slope (%)            | N/A  |
| N/A                    | Gutter Lip Ht (in)    | 2.5  | N/A                    | Gutter X Slope (%)          | N/A  |
| N/A                    | Painted X Walk1?      | No   | N/A                    | Painted X Walk2?            | N/A  |
|                        | X Walk 1 Direction    | To W |                        | X Walk 2 Direction          | N/A  |
| N/A                    | X Walk 1 Width (in)   | N/A  | N/A                    | X Walk 2 Width (in)         | N/A  |
|                        | X Walk 1 Slope (%)    | 1.9  |                        | X Walk 2 Slope (%)          | N/A  |
|                        | X Walk 1 X Slope (%)  | 4.4  |                        | X Walk 2 X Slope (%)        | N/A  |
| N/A                    | Ramp inside XWalk1?   | N/A  | N/A                    | Ramp inside XWalk2?         | N/A  |
|                        | Road Slope (%)        | 4.4  | N/A                    | Clear Space?                | N/A  |
|                        | Road X Slope (%)      | 1.9  | N/A                    | Clear Space to XWalk (in)   | N/A  |
| N/A                    | Any Obstructions?     | N/A  | N/A                    | Storm Grate/Utility Hazard? | N/A  |
|                        | Obstruction Type      |      | l                      | Storm Grate/Utility Type    |      |
|                        |                       | N/A  |                        |                             | N/A  |
|                        |                       |      | Yes                    | Surface Condition? (G/P)    | Good |
|                        |                       |      |                        |                             |      |