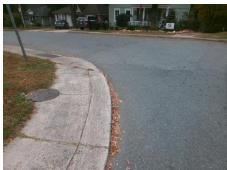

## Access Compliance Report Public Rights-of-Way (Curb Ramps)

Intersection ID: 11223 Main Street: CATAWBA\_AV Cross Street: HARRILL\_ST Location: SE

ADA ID: 392CA9BA7F4F Ramp Type: Perp Initial Pass/Fail: Fail Overall Compliance: No Severity Score: 13.75

## Field Measurements/Component Compliance

Street 1 Name HARRILL ST
Stop Condition-Street 2 StopSign
Street 2 Name N/A
Stop Condition-Street 1 N/A

Possible Solutions:

Remove & Replace Entire Ramp.

N/
N/
N/
N/
Surveyor Notes:
N/A

N/
N/
PROW/ADA:
R304.2.2, R304.5.3

Total Cost: \$ 1850.00

| Compliance Description |                       | Data | Compliance Description |                             | Data |
|------------------------|-----------------------|------|------------------------|-----------------------------|------|
| N/A                    | Ramp Length (in)      | 53.5 | No                     | Ramp Slope (%)              | 9.7  |
| Yes                    | Ramp Width (in)       | 56.0 | No                     | Ramp XSlope (%)             | 3.1  |
| N/A                    | Flare Type LT         | N/A  | N/A                    | Flare Type RT               | N/A  |
| N/A                    | Flare Slope LT (%)    | N/A  | N/A                    | Flare Slope RT (%)          | N/A  |
| N/A                    | Flare Traversable LT? | N/A  | N/A                    | Flare Traversable RT?       | N/A  |
| N/A                    | Landing Length (in)   | N/A  | N/A                    | DWS Provided?               | N/A  |
| N/A                    | Landing Width (in)    | N/A  | N/A                    | DWS Contrast?               | N/A  |
| N/A                    | Landing Slope (%)     | N/A  | N/A                    | DWS Length (in)             | N/A  |
| N/A                    | Landing X Slope (%)   | N/A  | N/A                    | DWS Full Width?             | N/A  |
| N/A                    | Landing Curb? (Y/N)   | N/A  | N/A                    | DWS Offset (in)             | N/A  |
| N/A                    | Shared Landing?       | N/A  |                        |                             |      |
| N/A                    | Gutter Ponding?       | N/A  | N/A                    | Gutter Slope (%)            | N/A  |
| N/A                    | Gutter Lip Ht (in)    | 2.5  | N/A                    | Gutter X Slope (%)          | N/A  |
| N/A                    | Painted X Walk1?      | No   | N/A                    | Painted X Walk2?            | N/A  |
|                        | X Walk 1 Direction    | To W |                        | X Walk 2 Direction          | N/A  |
| N/A                    | X Walk 1 Width (in)   | N/A  | N/A                    | X Walk 2 Width (in)         | N/A  |
|                        | X Walk 1 Slope (%)    | 1.9  |                        | X Walk 2 Slope (%)          | N/A  |
|                        | X Walk 1 X Slope (%)  | 4.4  |                        | X Walk 2 X Slope (%)        | N/A  |
| N/A                    | Ramp inside XWalk1?   | N/A  | N/A                    | Ramp inside XWalk2?         | N/A  |
|                        | Road Slope (%)        | 4.4  | N/A                    | Clear Space?                | N/A  |
|                        | Road X Slope (%)      | 1.9  | N/A                    | Clear Space to XWalk (in)   | N/A  |
| N/A                    | Any Obstructions?     | N/A  | N/A                    | Storm Grate/Utility Hazard? | N/A  |
|                        | Obstruction Type      |      | l                      | Storm Grate/Utility Type    |      |
|                        |                       | N/A  |                        |                             | N/A  |
|                        |                       |      | Yes                    | Surface Condition? (G/P)    | Good |
|                        |                       |      |                        |                             |      |