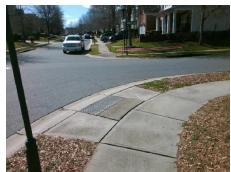

## **Access Compliance Report Public Rights-of-Way** (Curb Ramps)

Intersection ID: 47574 Main Street: BARRANDS LN **Cross Street: GAILES DR** Location: NW ADA ID: 393367FBBDDA Ramp Type: PerpDiag Initial Pass/Fail: Fail **Overall Compliance: No** Severity Score: 13.75

## Field Measurements/Component Compliance

**GAILES DR** Street 1 Name Stop Condition-Street 2 **BARRANDS LN** Street 2 Name Stop Condition-Street 1

Possible Solutions: **Remove & Replace Curb Ramp With Two New Directional Ramps or** Equivalent.

Surveyor Notes:

N/A

PROW/ADA:

Not Found, R304.2.2, R304.5.3

Total Cost: 3200.00

| Compliance Description |                       | Data  | Comp | liance | Description           | Data  |
|------------------------|-----------------------|-------|------|--------|-----------------------|-------|
| N/A                    | Ramp Length (in)      | 45.5  | No   | Ramp   | Slope (%)             | 8.6   |
| Yes                    | Ramp Width (in)       | 48.0  | No   | Ramp   | XSlope (%)            | 3.8   |
| N/A                    | Flare Type LT         | N/A   | N/A  | Flare  | Type RT               | N/A   |
| N/A                    | Flare Slope LT (%)    | N/A   | N/A  | Flare  | Slope RT (%)          | N/A   |
| N/A                    | Flare Traversable LT? | N/A   | N/A  | Flare  | Traversable RT?       | N/A   |
| N/A                    | Landing Length (in)   | N/A   | N/A  | DWS    | Provided?             | N/A   |
| N/A                    | Landing Width (in)    | N/A   | N/A  | DWS    | Contrast?             | N/A   |
| N/A                    | Landing Slope (%)     | N/A   | N/A  | DWS    | Length (in)           | N/A   |
| N/A                    | Landing X Slope (%)   | N/A   | N/A  | DWS    | Full Width?           | N/A   |
| N/A                    | Landing Curb? (Y/N)   | N/A   | N/A  | DWS    | Offset (in)           | N/A   |
| N/A                    | Shared Landing?       | N/A   |      |        |                       |       |
| N/A                    | Gutter Ponding?       | N/A   | N/A  | Gutte  | r Slope (%)           | N/A   |
| N/A                    | Gutter Lip Ht (in)    | N/A   | N/A  | Gutte  | r X Slope (%)         | N/A   |
| N/A                    | Painted X Walk1?      | No    | N/A  | Painte | ed X Walk2?           | No    |
|                        | X Walk 1 Direction    | To SW |      | X Wa   | lk 2 Direction        | To SE |
| N/A                    | X Walk 1 Width (in)   | N/A   | N/A  | X Wa   | lk 2 Width (in)       | N/A   |
|                        | X Walk 1 Slope (%)    | 4.8   |      | X Wa   | lk 2 Slope (%)        | 2.4   |
|                        | X Walk 1 X Slope (%)  | 1.7   |      | X Wa   | lk 2 X Slope (%)      | 4.3   |
| N/A                    | Ramp inside XWalk1?   | N/A   | N/A  | Ramp   | inside XWalk2?        | N/A   |
|                        | Road Slope (%)        | 2.4   | N/A  | Clear  | Space?                | N/A   |
|                        | Road X Slope (%)      | 3.2   | N/A  | Clear  | Space to XWalk (in)   | N/A   |
| N/A                    | Any Obstructions?     | N/A   | N/A  | Storm  | Grate/Utility Hazard? | N/A   |
|                        | Obstruction Type      |       | l    | Storm  | Grate/Utility Type    |       |
|                        |                       | N/A   |      |        |                       | N/A   |
|                        |                       |       | Yes  | Surfa  | ce Condition? (G/P)   | Good  |