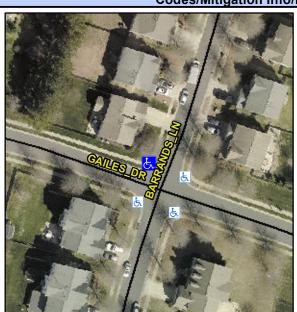

## **Access Compliance Report Public Rights-of-Way** (Curb Ramps)

Intersection ID: 47574 Main Street: BARRANDS LN **Cross Street: GAILES DR** Location: NW ADA ID: 393367FBBDDA Ramp Type: PerpDiag Initial Pass/Fail: Fail **Overall Compliance: No** Severity Score: 13.75

## Field Measurements/Component Compliance

**GAILES DR** Street 1 Name Stop Condition-Street 2 **BARRANDS LN** Street 2 Name Stop Condition-Street 1

Possible Solutions: **Remove & Replace Curb Ramp With Two New Directional Ramps or** Equivalent.