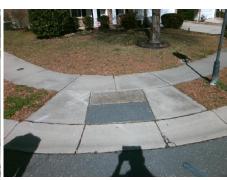

## **Access Compliance Report Public Rights-of-Way** (Curb Ramps)

Intersection ID: 47574 Main Street: BARRANDS LN **Cross Street: GAILES DR** Location: NW ADA ID: 393367FBBDDA Ramp Type: PerpDiag Initial Pass/Fail: Fail **Overall Compliance: No** Severity Score: 13.75

## Field Measurements/Component Compliance

**GAILES DR** Street 1 Name Stop Condition-Street 2 **BARRANDS LN** Street 2 Name Stop Condition-Street 1

Possible Solutions: **Remove & Replace Curb Ramp With Two New Directional Ramps or** Equivalent.

Surveyor Notes:

N/A

PROW/ADA:

Not Found, R304.2.2, R304.5.3

Total Cost: 3200.00

| Compliance Description |                       | Data  | Comp | liance | Description           | Data  |
|------------------------|-----------------------|-------|------|--------|-----------------------|-------|
| N/A                    | Ramp Length (in)      | 45.5  | No   | Ramp   | Slope (%)             | 8.6   |
| Yes                    | Ramp Width (in)       | 48.0  | No   | Ramp   | XSlope (%)            | 3.8   |
| N/A                    | Flare Type LT         | N/A   | N/A  | Flare  | Type RT               | N/A   |
| N/A                    | Flare Slope LT (%)    | N/A   | N/A  | Flare  | Slope RT (%)          | N/A   |
| N/A                    | Flare Traversable LT? | N/A   | N/A  | Flare  | Traversable RT?       | N/A   |
| N/A                    | Landing Length (in)   | N/A   | N/A  | DWS    | Provided?             | N/A   |
| N/A                    | Landing Width (in)    | N/A   | N/A  | DWS    | Contrast?             | N/A   |
| N/A                    | Landing Slope (%)     | N/A   | N/A  | DWS    | Length (in)           | N/A   |
| N/A                    | Landing X Slope (%)   | N/A   | N/A  | DWS    | Full Width?           | N/A   |
| N/A                    | Landing Curb? (Y/N)   | N/A   | N/A  | DWS    | Offset (in)           | N/A   |
| N/A                    | Shared Landing?       | N/A   |      |        |                       |       |
| N/A                    | Gutter Ponding?       | N/A   | N/A  | Gutte  | r Slope (%)           | N/A   |
| N/A                    | Gutter Lip Ht (in)    | N/A   | N/A  | Gutte  | r X Slope (%)         | N/A   |
| N/A                    | Painted X Walk1?      | No    | N/A  | Painte | ed X Walk2?           | No    |
|                        | X Walk 1 Direction    | To SW |      | X Wa   | lk 2 Direction        | To SE |
| N/A                    | X Walk 1 Width (in)   | N/A   | N/A  | X Wa   | lk 2 Width (in)       | N/A   |
|                        | X Walk 1 Slope (%)    | 4.8   |      | X Wa   | lk 2 Slope (%)        | 2.4   |
|                        | X Walk 1 X Slope (%)  | 1.7   |      | X Wa   | lk 2 X Slope (%)      | 4.3   |
| N/A                    | Ramp inside XWalk1?   | N/A   | N/A  | Ramp   | inside XWalk2?        | N/A   |
|                        | Road Slope (%)        | 2.4   | N/A  | Clear  | Space?                | N/A   |
|                        | Road X Slope (%)      | 3.2   | N/A  | Clear  | Space to XWalk (in)   | N/A   |
| N/A                    | Any Obstructions?     | N/A   | N/A  | Storm  | Grate/Utility Hazard? | N/A   |
|                        | Obstruction Type      |       | l    | Storm  | Grate/Utility Type    |       |
|                        |                       | N/A   |      |        |                       | N/A   |
|                        |                       |       | Yes  | Surfa  | ce Condition? (G/P)   | Good  |