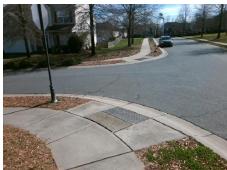

## **Access Compliance Report Public Rights-of-Way** (Curb Ramps)

Intersection ID: 47574 Main Street: BARRANDS LN **Cross Street: GAILES DR** Location: NW ADA ID: 393367FBBDDA Ramp Type: PerpDiag Initial Pass/Fail: Fail **Overall Compliance: No** Severity Score: 13.75

## Field Measurements/Component Compliance

**GAILES DR** Street 1 Name Stop Condition-Street 2 **BARRANDS LN** Street 2 Name Stop Condition-Street 1

Possible Solutions: **Remove & Replace Curb Ramp With Two New Directional Ramps or** Equivalent.

Surveyor Notes:

N/A

PROW/ADA:

Not Found, R304.2.2, R304.5.3

Total Cost: 3200.00

| Compliance Description |                       | Data  | Comp | liance | Description           | Data  |
|------------------------|-----------------------|-------|------|--------|-----------------------|-------|
| N/A                    | Ramp Length (in)      | 45.5  | No   | Ramp   | Slope (%)             | 8.6   |
| Yes                    | Ramp Width (in)       | 48.0  | No   | Ramp   | XSlope (%)            | 3.8   |
| N/A                    | Flare Type LT         | N/A   | N/A  | Flare  | Type RT               | N/A   |
| N/A                    | Flare Slope LT (%)    | N/A   | N/A  | Flare  | Slope RT (%)          | N/A   |
| N/A                    | Flare Traversable LT? | N/A   | N/A  | Flare  | Traversable RT?       | N/A   |
| N/A                    | Landing Length (in)   | N/A   | N/A  | DWS    | Provided?             | N/A   |
| N/A                    | Landing Width (in)    | N/A   | N/A  | DWS    | Contrast?             | N/A   |
| N/A                    | Landing Slope (%)     | N/A   | N/A  | DWS    | Length (in)           | N/A   |
| N/A                    | Landing X Slope (%)   | N/A   | N/A  | DWS    | Full Width?           | N/A   |
| N/A                    | Landing Curb? (Y/N)   | N/A   | N/A  | DWS    | Offset (in)           | N/A   |
| N/A                    | Shared Landing?       | N/A   |      |        |                       |       |
| N/A                    | Gutter Ponding?       | N/A   | N/A  | Gutte  | r Slope (%)           | N/A   |
| N/A                    | Gutter Lip Ht (in)    | N/A   | N/A  | Gutte  | r X Slope (%)         | N/A   |
| N/A                    | Painted X Walk1?      | No    | N/A  | Painte | ed X Walk2?           | No    |
|                        | X Walk 1 Direction    | To SW |      | X Wa   | lk 2 Direction        | To SE |
| N/A                    | X Walk 1 Width (in)   | N/A   | N/A  | X Wa   | lk 2 Width (in)       | N/A   |
|                        | X Walk 1 Slope (%)    | 4.8   |      | X Wa   | lk 2 Slope (%)        | 2.4   |
|                        | X Walk 1 X Slope (%)  | 1.7   |      | X Wa   | lk 2 X Slope (%)      | 4.3   |
| N/A                    | Ramp inside XWalk1?   | N/A   | N/A  | Ramp   | inside XWalk2?        | N/A   |
|                        | Road Slope (%)        | 2.4   | N/A  | Clear  | Space?                | N/A   |
|                        | Road X Slope (%)      | 3.2   | N/A  | Clear  | Space to XWalk (in)   | N/A   |
| N/A                    | Any Obstructions?     | N/A   | N/A  | Storm  | Grate/Utility Hazard? | N/A   |
|                        | Obstruction Type      |       | l    | Storm  | Grate/Utility Type    |       |
|                        |                       | N/A   |      |        |                       | N/A   |
|                        |                       |       | Yes  | Surfa  | ce Condition? (G/P)   | Good  |