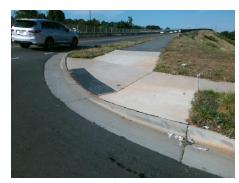

Compliance Description Data Compliance Description Data Ramp Length (in) Yes N/A 80.0 Ramp Slope (%) 6.4 No Ramp XSlope (%) Yes Ramp Width (in) 64.0 4.3 N/A Flare Type LT N/A N/A Flare Type RT N/A N/A N/A N/A Flare Slope RT (%) N/A Flare Slope LT (%) N/A Flare Traversable LT? N/A N/A Flare Traversable RT? N/A N/A N/A N/A **DWS Provided?** N/A Landing Length (in) N/A Landing Width (in) N/A N/A **DWS Contrast?** N/A N/A N/A N/A Landing Slope (%) DWS Length (in) N/A N/A Landing X Slope (%) N/A N/A DWS Full Width? N/A N/A Landing Curb? (Y/N) N/A N/A DWS Offset (in) N/A N/A N/A Shared Landing? N/A **Gutter Ponding?** N/A N/A Gutter Slope (%) N/A N/A Gutter Lip Ht (in) N/A N/A Gutter X Slope (%) N/A N/A Painted X Walk1? No N/A Painted X Walk2? N/A X Walk 1 Direction To NE X Walk 2 Direction N/A N/A N/A X Walk 1 Width (in) X Walk 2 Width (in) N/A X Walk 1 Slope (%) 4.5 X Walk 2 Slope (%) N/A X Walk 2 X Slope (%) X Walk 1 X Slope (%) 2.6 N/A N/A N/A N/A Ramp inside XWalk2? Ramp inside XWalk1? N/A Road Slope (%) 2.6 N/A Clear Space? N/A N/A Road X Slope (%) 4.5 Clear Space to XWalk (in) N/A N/A N/A N/A Any Obstructions? Storm Grate/Utility Hazard? N/A **Obstruction Type** Storm Grate/Utility Type N/A N/A

Yes

Surface Condition? (G/P)

Good