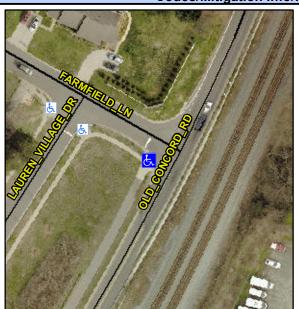

## Access Compliance Report Public Rights-of-Way (Curb Ramps)

Intersection ID: 7832 Main Street: FARMFIELD\_LN Cross Street: OLD\_CONCORD\_RD Location: W

ADA ID: 393C64FF2C51 Ramp Type: Perp Initial Pass/Fail: Fail Overall Compliance: No Severity Score: 1.25

## Field Measurements/Component Compliance

Street 1 Name FARMFIELD LN
Stop Condition-Street 2 StopSign
Street 2 Name N/A
Stop Condition-Street 1 N/A

PROW/ADA: N/A
Not Found, R304.5.3 N/A
N/A

N/A

N/A

Total Cost: \$ 1850.00