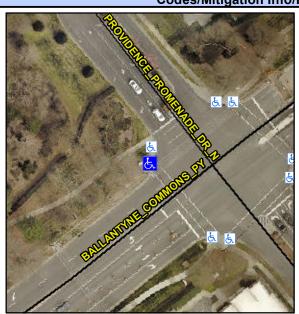

## Access Compliance Report Public Rights-of-Way (Curb Ramps)

Intersection ID: 44420 Main Street: PROVIDENCE\_PROMENADE\_D@rots Street: PROVIDENCE\_PROMENADE\_DR\_S Location: NW

ADA ID: 39401464369C Ramp Type: Perp Initial Pass/Fail: Fail Overall Compliance: No Severity Score: 33.75

## Field Measurements/Component Compliance

Street 1 Name BALLANTYNE COMMONS PY
Stop Condition-Street 2 Signal
Street 2 Name N/A
Stop Condition-Street 1 N/A

Possible Solutions:

Remove & Replace Entire Ramp.