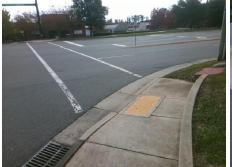

## Field Measurements/Component Compliance

Street 1 Name BALLANTYNE COMMONS PY
Stop Condition-Street 2 Signal
Street 2 Name N/A
Stop Condition-Street 1 N/A

Possible Solutions:

Remove & Replace Entire Ramp.

No
N/A

Surveyor Notes:
N/A

N/A

PROW/ADA:
R304.5.1, R304.2.2

N/A

Total Cost: \$ 1850.00

| Field Measurements/Component Compliance |                       |       |      |                             |      |
|-----------------------------------------|-----------------------|-------|------|-----------------------------|------|
| Compliance Description                  |                       | Data  | Comp | liance Description          | Data |
| N/A                                     | Ramp Length (in)      | 60.0  | No   | Ramp Slope (%)              | 12.5 |
| No                                      | Ramp Width (in)       | 42.0  | Yes  | Ramp XSlope (%)             | 0.9  |
| N/A                                     | Flare Type LT         | N/A   | N/A  | Flare Type RT               | N/A  |
| N/A                                     | Flare Slope LT (%)    | N/A   | N/A  | Flare Slope RT (%)          | N/A  |
| N/A                                     | Flare Traversable LT? | N/A   | N/A  | Flare Traversable RT?       | N/A  |
| N/A                                     | Landing Length (in)   | N/A   | N/A  | DWS Provided?               | N/A  |
| N/A                                     | Landing Width (in)    | N/A   | N/A  | DWS Contrast?               | N/A  |
| N/A                                     | Landing Slope (%)     | N/A   | N/A  | DWS Length (in)             | N/A  |
| N/A                                     | Landing X Slope (%)   | N/A   | N/A  | DWS Full Width?             | N/A  |
| N/A                                     | Landing Curb? (Y/N)   | N/A   | N/A  | DWS Offset (in)             | N/A  |
| N/A                                     | Shared Landing?       | N/A   |      |                             |      |
| N/A                                     | Gutter Ponding?       | N/A   | N/A  | Gutter Slope (%)            | N/A  |
| N/A                                     | Gutter Lip Ht (in)    | N/A   | N/A  | Gutter X Slope (%)          | N/A  |
| N/A                                     | Painted X Walk1?      | Yes   | N/A  | Painted X Walk2?            | N/A  |
|                                         | X Walk 1 Direction    | To SE |      | X Walk 2 Direction          | N/A  |
| N/A                                     | X Walk 1 Width (in)   | 114.0 | N/A  | X Walk 2 Width (in)         | N/A  |
|                                         | X Walk 1 Slope (%)    | 1.1   |      | X Walk 2 Slope (%)          | N/A  |
|                                         | X Walk 1 X Slope (%)  | 1.5   |      | X Walk 2 X Slope (%)        | N/A  |
| N/A                                     | Ramp inside XWalk1?   | Yes   | N/A  | Ramp inside XWalk2?         | N/A  |
|                                         | Road Slope (%)        | N/A   | N/A  | Clear Space?                | N/A  |
|                                         | Road X Slope (%)      | N/A   | N/A  | Clear Space to XWalk (in)   | N/A  |
| N/A                                     | Any Obstructions?     | N/A   | N/A  | Storm Grate/Utility Hazard? | N/A  |
|                                         | Obstruction Type      |       |      | Storm Grate/Utility Type    |      |
|                                         |                       | N/A   |      |                             | N/A  |
|                                         |                       |       | Yes  | Surface Condition? (G/P)    | Good |
|                                         | A Stan                |       |      |                             |      |