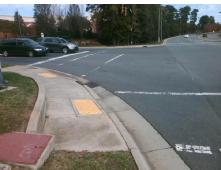

## Field Measurements/Component Compliance

Street 1 Name BALLANTYNE COMMONS PY
Stop Condition-Street 2 Signal
Street 2 Name N/A
Stop Condition-Street 1 N/A

Possible Solutions:

Remove & Replace Entire Ramp.

No
N/A

Surveyor Notes:
N/A

N/A

PROW/ADA:
R304.5.1, R304.2.2

N/A

Total Cost: \$ 1850.00

| Field Measurements/Component Compliance |                       |       |      |                             |      |
|-----------------------------------------|-----------------------|-------|------|-----------------------------|------|
| Compliance Description                  |                       | Data  | Comp | liance Description          | Data |
| N/A                                     | Ramp Length (in)      | 60.0  | No   | Ramp Slope (%)              | 12.5 |
| No                                      | Ramp Width (in)       | 42.0  | Yes  | Ramp XSlope (%)             | 0.9  |
| N/A                                     | Flare Type LT         | N/A   | N/A  | Flare Type RT               | N/A  |
| N/A                                     | Flare Slope LT (%)    | N/A   | N/A  | Flare Slope RT (%)          | N/A  |
| N/A                                     | Flare Traversable LT? | N/A   | N/A  | Flare Traversable RT?       | N/A  |
| N/A                                     | Landing Length (in)   | N/A   | N/A  | DWS Provided?               | N/A  |
| N/A                                     | Landing Width (in)    | N/A   | N/A  | DWS Contrast?               | N/A  |
| N/A                                     | Landing Slope (%)     | N/A   | N/A  | DWS Length (in)             | N/A  |
| N/A                                     | Landing X Slope (%)   | N/A   | N/A  | DWS Full Width?             | N/A  |
| N/A                                     | Landing Curb? (Y/N)   | N/A   | N/A  | DWS Offset (in)             | N/A  |
| N/A                                     | Shared Landing?       | N/A   |      |                             |      |
| N/A                                     | Gutter Ponding?       | N/A   | N/A  | Gutter Slope (%)            | N/A  |
| N/A                                     | Gutter Lip Ht (in)    | N/A   | N/A  | Gutter X Slope (%)          | N/A  |
| N/A                                     | Painted X Walk1?      | Yes   | N/A  | Painted X Walk2?            | N/A  |
|                                         | X Walk 1 Direction    | To SE |      | X Walk 2 Direction          | N/A  |
| N/A                                     | X Walk 1 Width (in)   | 114.0 | N/A  | X Walk 2 Width (in)         | N/A  |
|                                         | X Walk 1 Slope (%)    | 1.1   |      | X Walk 2 Slope (%)          | N/A  |
|                                         | X Walk 1 X Slope (%)  | 1.5   |      | X Walk 2 X Slope (%)        | N/A  |
| N/A                                     | Ramp inside XWalk1?   | Yes   | N/A  | Ramp inside XWalk2?         | N/A  |
|                                         | Road Slope (%)        | N/A   | N/A  | Clear Space?                | N/A  |
|                                         | Road X Slope (%)      | N/A   | N/A  | Clear Space to XWalk (in)   | N/A  |
| N/A                                     | Any Obstructions?     | N/A   | N/A  | Storm Grate/Utility Hazard? | N/A  |
|                                         | Obstruction Type      |       |      | Storm Grate/Utility Type    |      |
|                                         |                       | N/A   |      |                             | N/A  |
|                                         |                       |       | Yes  | Surface Condition? (G/P)    | Good |
|                                         | A Stan                |       |      |                             |      |