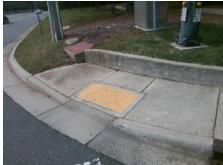

## Field Measurements/Component Compliance

Street 1 Name BALLANTYNE COMMONS PY
Stop Condition-Street 2 Signal
Street 2 Name N/A
Stop Condition-Street 1 N/A

Possible Solutions:

Remove & Replace Entire Ramp.

No
N/A

Surveyor Notes:
N/A

N/A

PROW/ADA:
R304.5.1, R304.2.2

N/A

Total Cost: \$ 1850.00

| Field Measurements/Component Compliance |                       |       |      |                             |      |
|-----------------------------------------|-----------------------|-------|------|-----------------------------|------|
| Compliance Description                  |                       | Data  | Comp | liance Description          | Data |
| N/A                                     | Ramp Length (in)      | 60.0  | No   | Ramp Slope (%)              | 12.5 |
| No                                      | Ramp Width (in)       | 42.0  | Yes  | Ramp XSlope (%)             | 0.9  |
| N/A                                     | Flare Type LT         | N/A   | N/A  | Flare Type RT               | N/A  |
| N/A                                     | Flare Slope LT (%)    | N/A   | N/A  | Flare Slope RT (%)          | N/A  |
| N/A                                     | Flare Traversable LT? | N/A   | N/A  | Flare Traversable RT?       | N/A  |
| N/A                                     | Landing Length (in)   | N/A   | N/A  | DWS Provided?               | N/A  |
| N/A                                     | Landing Width (in)    | N/A   | N/A  | DWS Contrast?               | N/A  |
| N/A                                     | Landing Slope (%)     | N/A   | N/A  | DWS Length (in)             | N/A  |
| N/A                                     | Landing X Slope (%)   | N/A   | N/A  | DWS Full Width?             | N/A  |
| N/A                                     | Landing Curb? (Y/N)   | N/A   | N/A  | DWS Offset (in)             | N/A  |
| N/A                                     | Shared Landing?       | N/A   |      |                             |      |
| N/A                                     | Gutter Ponding?       | N/A   | N/A  | Gutter Slope (%)            | N/A  |
| N/A                                     | Gutter Lip Ht (in)    | N/A   | N/A  | Gutter X Slope (%)          | N/A  |
| N/A                                     | Painted X Walk1?      | Yes   | N/A  | Painted X Walk2?            | N/A  |
|                                         | X Walk 1 Direction    | To SE |      | X Walk 2 Direction          | N/A  |
| N/A                                     | X Walk 1 Width (in)   | 114.0 | N/A  | X Walk 2 Width (in)         | N/A  |
|                                         | X Walk 1 Slope (%)    | 1.1   |      | X Walk 2 Slope (%)          | N/A  |
|                                         | X Walk 1 X Slope (%)  | 1.5   |      | X Walk 2 X Slope (%)        | N/A  |
| N/A                                     | Ramp inside XWalk1?   | Yes   | N/A  | Ramp inside XWalk2?         | N/A  |
|                                         | Road Slope (%)        | N/A   | N/A  | Clear Space?                | N/A  |
|                                         | Road X Slope (%)      | N/A   | N/A  | Clear Space to XWalk (in)   | N/A  |
| N/A                                     | Any Obstructions?     | N/A   | N/A  | Storm Grate/Utility Hazard? | N/A  |
|                                         | Obstruction Type      |       |      | Storm Grate/Utility Type    |      |
|                                         |                       | N/A   |      |                             | N/A  |
|                                         |                       |       | Yes  | Surface Condition? (G/P)    | Good |
|                                         | A Stan                |       |      |                             |      |