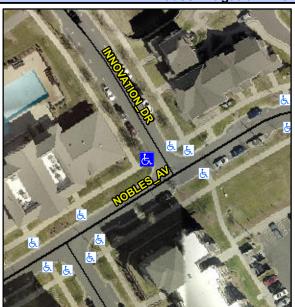

## Access Compliance Report Public Rights-of-Way (Curb Ramps)

Intersection ID: 52591 Main Street: INNOVATION\_DR Cross Street: NOBLES\_AV Location: NW

ADA ID: 394B57B42F3D Ramp Type: Perp Initial Pass/Fail: Fail Overall Compliance: No Severity Score: 12.5