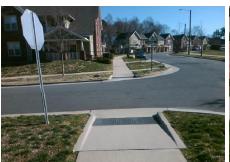

## Access Compliance Report Public Rights-of-Way (Curb Ramps)

Intersection ID: 52591 Main Street: INNOVATION\_DR Cross Street: NOBLES\_AV Location: NW

ADA ID: 394B57B42F3D Ramp Type: Perp Initial Pass/Fail: Fail Overall Compliance: No Severity Score: 12.5

Total Cost:

1850.00

| Comp | liance Description    | Data  |     |       | Description             | Data |
|------|-----------------------|-------|-----|-------|-------------------------|------|
| N/A  | Ramp Length (in)      | 78.0  | Yes | Ramp  | Slope (%)               | 5.5  |
| Yes  | Ramp Width (in)       | 72.0  | No  | Ram   | XSlope (%)              | 5.5  |
| N/A  | Flare Type LT         | N/A   | N/A | Flare | Type RT                 | N/A  |
| N/A  | Flare Slope LT (%)    | N/A   | N/A | Flare | Slope RT (%)            | N/A  |
| N/A  | Flare Traversable LT? | N/A   | N/A | Flare | Traversable RT?         | N/A  |
| N/A  | Landing Length (in)   | N/A   | N/A | DWS   | Provided?               | N/A  |
| N/A  | Landing Width (in)    | N/A   | N/A | DWS   | Contrast?               | N/A  |
| N/A  | Landing Slope (%)     | N/A   | N/A | DWS   | Length (in)             | N/A  |
| N/A  | Landing X Slope (%)   | N/A   | N/A | DWS   | Full Width?             | N/A  |
| N/A  | Landing Curb? (Y/N)   | N/A   | N/A | DWS   | Offset (in)             | N/A  |
| N/A  | Shared Landing?       | N/A   |     |       |                         |      |
| N/A  | Gutter Ponding?       | N/A   | N/A | Gutte | er Slope (%)            | N/A  |
| N/A  | Gutter Lip Ht (in)    | N/A   | N/A | Gutte | er X Slope (%)          | N/A  |
| N/A  | Painted X Walk1?      | No    | N/A | Paint | ed X Walk2?             | N/A  |
|      | X Walk 1 Direction    | To NE |     | X Wa  | lk 2 Direction          | N/A  |
| N/A  | X Walk 1 Width (in)   | N/A   | N/A | X Wa  | lk 2 Width (in)         | N/A  |
|      | X Walk 1 Slope (%)    | 4.5   |     | X Wa  | lk 2 Slope (%)          | N/A  |
|      | X Walk 1 X Slope (%)  | 0.2   |     | X Wa  | lk 2 X Slope (%)        | N/A  |
| N/A  | Ramp inside XWalk1?   | N/A   | N/A | Ram   | inside XWalk2?          | N/A  |
|      | Road Slope (%)        | N/A   | N/A | Clear | Space?                  | N/A  |
|      | Road X Slope (%)      | N/A   | N/A | Clear | Space to XWalk (in)     | N/A  |
| N/A  | Any Obstructions?     | N/A   | N/A | Storn | n Grate/Utility Hazard? | N/A  |
|      | Obstruction Type      |       |     | Storn | n Grate/Utility Type    |      |
|      |                       | N/A   |     |       |                         | N/A  |
|      |                       |       | Yes | Surfa | ce Condition? (G/P)     | Good |
|      | W I III II III II     |       |     |       |                         |      |