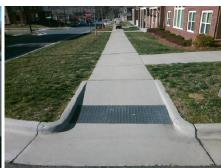

## Access Compliance Report Public Rights-of-Way (Curb Ramps)

Intersection ID: 52591 Main Street: INNOVATION\_DR Cross Street: NOBLES\_AV Location: NW

ADA ID: 394B57B42F3D Ramp Type: Perp Initial Pass/Fail: Fail Overall Compliance: No Severity Score: 12.5

Total Cost:

1850.00

| Comp | liance Description    | Data  |     |       | Description             | Data |
|------|-----------------------|-------|-----|-------|-------------------------|------|
| N/A  | Ramp Length (in)      | 78.0  | Yes | Ramp  | Slope (%)               | 5.5  |
| Yes  | Ramp Width (in)       | 72.0  | No  | Ram   | XSlope (%)              | 5.5  |
| N/A  | Flare Type LT         | N/A   | N/A | Flare | Type RT                 | N/A  |
| N/A  | Flare Slope LT (%)    | N/A   | N/A | Flare | Slope RT (%)            | N/A  |
| N/A  | Flare Traversable LT? | N/A   | N/A | Flare | Traversable RT?         | N/A  |
| N/A  | Landing Length (in)   | N/A   | N/A | DWS   | Provided?               | N/A  |
| N/A  | Landing Width (in)    | N/A   | N/A | DWS   | Contrast?               | N/A  |
| N/A  | Landing Slope (%)     | N/A   | N/A | DWS   | Length (in)             | N/A  |
| N/A  | Landing X Slope (%)   | N/A   | N/A | DWS   | Full Width?             | N/A  |
| N/A  | Landing Curb? (Y/N)   | N/A   | N/A | DWS   | Offset (in)             | N/A  |
| N/A  | Shared Landing?       | N/A   |     |       |                         |      |
| N/A  | Gutter Ponding?       | N/A   | N/A | Gutte | er Slope (%)            | N/A  |
| N/A  | Gutter Lip Ht (in)    | N/A   | N/A | Gutte | er X Slope (%)          | N/A  |
| N/A  | Painted X Walk1?      | No    | N/A | Paint | ed X Walk2?             | N/A  |
|      | X Walk 1 Direction    | To NE |     | X Wa  | lk 2 Direction          | N/A  |
| N/A  | X Walk 1 Width (in)   | N/A   | N/A | X Wa  | lk 2 Width (in)         | N/A  |
|      | X Walk 1 Slope (%)    | 4.5   |     | X Wa  | lk 2 Slope (%)          | N/A  |
|      | X Walk 1 X Slope (%)  | 0.2   |     | X Wa  | lk 2 X Slope (%)        | N/A  |
| N/A  | Ramp inside XWalk1?   | N/A   | N/A | Ram   | inside XWalk2?          | N/A  |
|      | Road Slope (%)        | N/A   | N/A | Clear | Space?                  | N/A  |
|      | Road X Slope (%)      | N/A   | N/A | Clear | Space to XWalk (in)     | N/A  |
| N/A  | Any Obstructions?     | N/A   | N/A | Storn | n Grate/Utility Hazard? | N/A  |
|      | Obstruction Type      |       |     | Storn | n Grate/Utility Type    |      |
|      |                       | N/A   |     |       |                         | N/A  |
|      |                       |       | Yes | Surfa | ce Condition? (G/P)     | Good |
|      | W I III II III II     |       |     |       |                         |      |